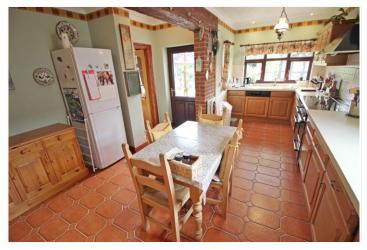

#### KITCHEN DINING

19'4 (max X 13'1 (max) a spacious and welcoming kitchen with ample space for coffee and cake around the kitchen table, with UPVC windows to both side aspects and further UPVC window to the rear, comprising a range of traditional vase and eye level storage units, incorporating straight edge work surface with sink inset and mixer tap over, range space, integrated dishwasher, integrated fridge, integrated washing machine, fridge freezer space, exposed brick, tiled flooring, radiator and power points.