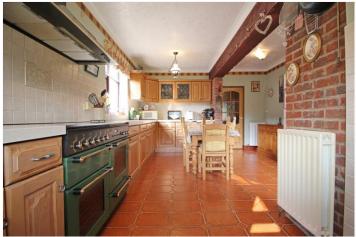

#### KITCHEN DINING

19'4 (max X 13'1 (max) a spacious and welcoming kitchen with ample space for coffee and cake around the kitchen table, with UPVC windows to both side aspects and further UPVC window to the rear, comprising a range of traditional vase and eye level storage units, incorporating straight edge work surface with sink inset and mixer tap over, range space, integrated dishwasher, integrated fridge, integrated washing machine, fridge freezer space, exposed brick, tiled flooring, radiator and power points.