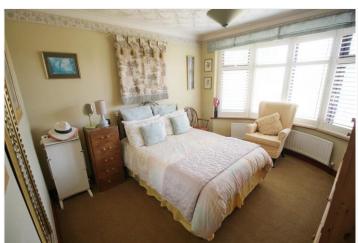

# BEDROOM

14'5 x 10'11 a lovely bright room with traditional UPVC bay window to the front aspect, recessed handing rails, radiator, power points and TV point.

#### **BEDROOM**

13'4 x 10'11 another light bedroom with matching traditional UPVC bay window to the front aspect, radiator, power points and views toward open fields.