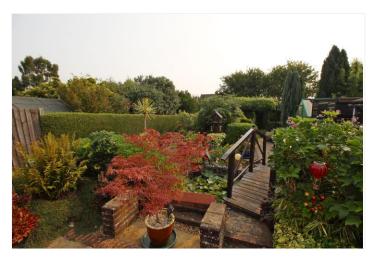

#### **OUTSIDE**

Well located within the ever-popular villager of Northborough, a short stroll to the local post office, pub and bus stop. The frontage is partially enclosed by mature hedging and low brick wall, set to gravel and offering off road parking for numerous vehicles, five bar pedestrian gate to the side leading through to the beautiful landscaped rear garden. A good size garden enclosed by mature hedging and fencing, extensive and private patio seating with timber summer house

and decked veranda, a timber bridge leads over an attractive water feature with well stocked floral and shrub beds, ample space for timber store shed and green house, large gravel seating areas with mature hedging and shaped shrubs, central decking with timber arbour and mature planting covering a shaded seating area, opening through to another hard landscaped gravel area with further mature planting including fruit trees and evergreens.