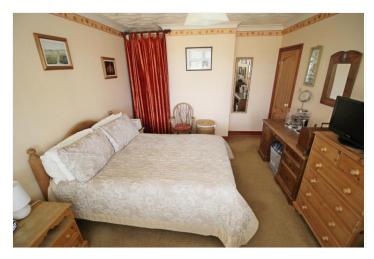

# BEDROOM

14'5 x 10'11 a lovely bright room with traditional UPVC bay window to the front aspect, recessed handing rails, radiator, power points and TV point.

#### **BEDROOM**

13'4 x 10'11 another light bedroom with matching traditional UPVC bay window to the front aspect, radiator, power points and views toward open fields.