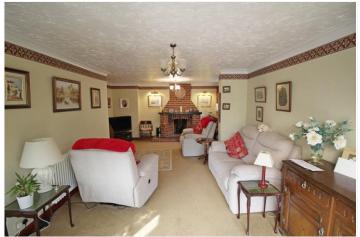

# SITTING ROOM

22'7 x 14'4 a great space for the family to gather a long inviting room with decorative glass UPVC porthole window to the side aspect and UPVC window to the rear, brick-

built fireplace with flame effect gas fire inset, and timber mantle over, wall lights, radiator, power points TV point and archway through to: