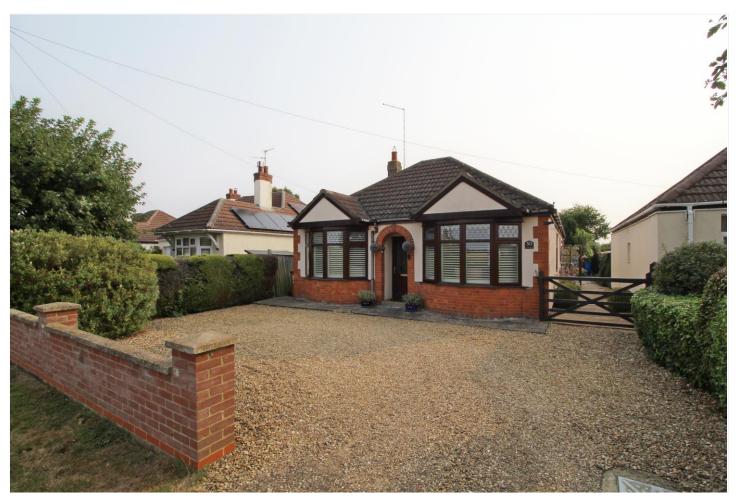

# LINCOLN ROAD, NORTHBOROUGH, PE6 9BH **£350,000** FREEHOLD

A wonderful, detached bungalow set in generous and beautiful hard landscaped private gardens, within the ever-popular village of Northborough, just a short stroll to the local post office, pub and bus stop. Well-proportioned living space with large sitting room and kitchen dining, 2 double bedrooms.

Market Deeping | 01778 347098 | marketdeeping@winkworth.co.uk

for every step...

Set behind brick pillars you cross to extended gravel driveway and up to the attractive façade of this 1930's home, under the arch canopy storm porch, with decorative glass UPVC entrance door through to:

#### **OUTSIDE**

Well located within the ever-popular villager of Northborough, a short stroll to the local post office, pub and bus stop. The frontage is partially enclosed by mature hedging and low brick wall, set to gravel and offering off road parking for numerous vehicles, five bar pedestrian gate to the side leading through to the beautiful landscaped rear garden. A good size garden enclosed by mature hedging and fencing, extensive and private patio seating with timber summer house