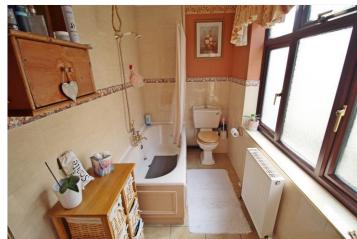

## **BATHROOM**

With frosted UPVC window to the side aspect, comprising a white three piece suite, low level WC, wash hand basin and panel bath with side mounted mixer shower taps over, ½ tiled walls, tiled flooring and radiator.