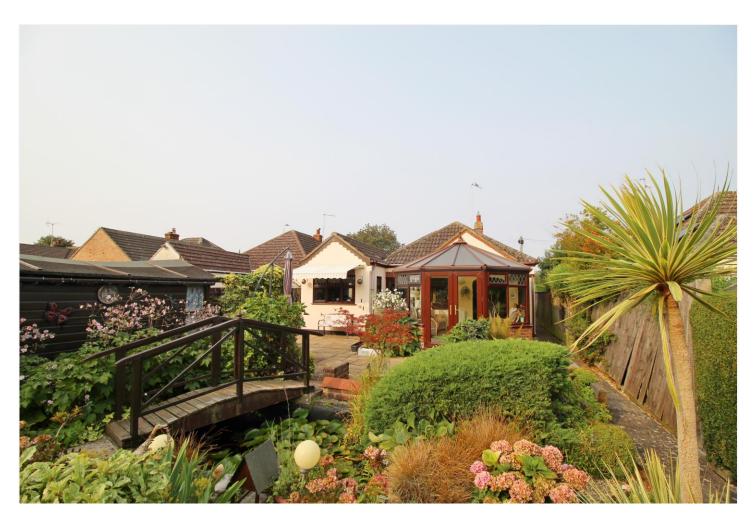

#### **OUTSIDE**

Well located within the ever-popular villager of Northborough, a short stroll to the local post office, pub and bus stop. The frontage is partially enclosed by mature hedging and low brick wall, set to gravel and offering off road parking for numerous vehicles, five bar pedestrian gate to the side leading through to the beautiful landscaped rear garden. A good size garden enclosed by mature hedging and fencing, extensive and private patio seating with timber summer house

and decked veranda, a timber bridge leads over an attractive water feature with well stocked floral and shrub beds, ample space for timber store shed and green house, large gravel seating areas with mature hedging and shaped shrubs, central decking with timber arbour and mature planting covering a shaded seating area, opening through to another hard landscaped gravel area with further mature planting including fruit trees and evergreens.