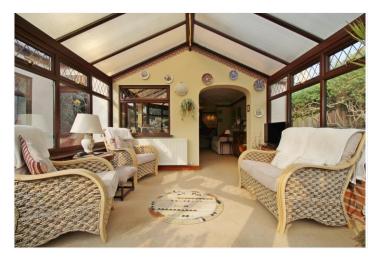

## **GARDEN ROOM**

13'11 x 12' a wonderful addition to the accommodation bringing the outside in with UPVC French doors onto the beautiful landscaped rear gardens, radiator and power points.