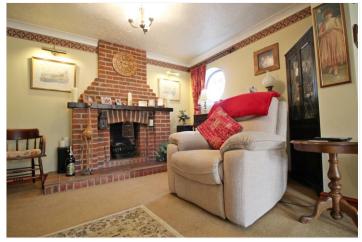

# SITTING ROOM

22'7 x 14'4 a great space for the family to gather a long inviting room with decorative glass UPVC porthole window to the side aspect and UPVC window to the rear, brick-

built fireplace with flame effect gas fire inset, and timber mantle over, wall lights, radiator, power points TV point and archway through to: