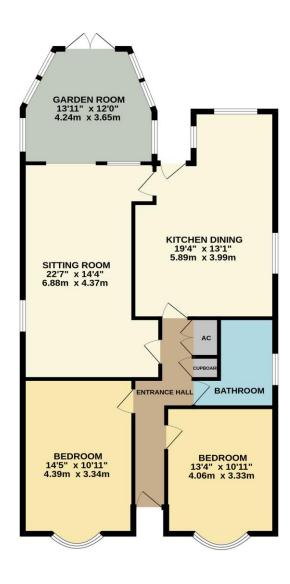

#### **ENTRANCE HALL**

A welcoming reception hall meanders out in front of you, with loft access, handy recessed coats cupboard and double airing cupboard, radiator, power points and doors spanning out to:

# BEDROOM

14'5 x 10'11 a lovely bright room with traditional UPVC bay window to the front aspect, recessed handing rails, radiator, power points and TV point.

#### **BEDROOM**

13'4 x 10'11 another light bedroom with matching traditional UPVC bay window to the front aspect, radiator, power points and views toward open fields.

## **BATHROOM**

With frosted UPVC window to the side aspect, comprising a white three piece suite, low level WC, wash hand basin and panel bath with side mounted mixer shower taps over, ½ tiled walls, tiled flooring and radiator.

# SITTING ROOM

22'7 x 14'4 a great space for the family to gather a long inviting room with decorative glass UPVC porthole window to the side aspect and UPVC window to the rear, brick-

built fireplace with flame effect gas fire inset, and timber mantle over, wall lights, radiator, power points TV point and archway through to:

## **GARDEN ROOM**

13'11 x 12' a wonderful addition to the accommodation bringing the outside in with UPVC French doors onto the beautiful landscaped rear gardens, radiator and power points.

#### KITCHEN DINING

19'4 (max X 13'1 (max) a spacious and welcoming kitchen with ample space for coffee and cake around the kitchen table, with UPVC windows to both side aspects and further UPVC window to the rear, comprising a range of traditional vase and eye level storage units, incorporating straight edge work surface with sink inset and mixer tap over, range space, integrated dishwasher, integrated fridge, integrated washing machine, fridge freezer space, exposed brick, tiled flooring, radiator and power points.

GROUND FLOOR 1153 sq.ft. (107.1 sq.m.) approx.

TOTAL FLOOR AREA: 1153 sq.ft. (107.1 sq.m.) approx.

Whilst every attempt has been made to ensure the accuracy of the floorplan contained here, measurements of doors, windows, rooms and any other items are approximate and no responsibility is taken for any error, prospective purchaser. The services, systems and appliances shown have not been tested and no guarantee as to their operability or efficiency can be given. Made with Metropix 6/2024