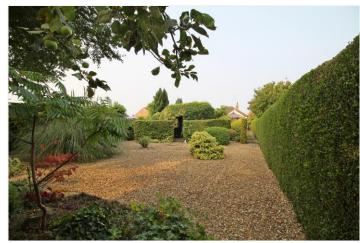

#### **OUTSIDE**

Well located within the ever-popular villager of Northborough, a short stroll to the local post office, pub and bus stop. The frontage is partially enclosed by mature hedging and low brick wall, set to gravel and offering off road parking for numerous vehicles, five bar pedestrian gate to the side leading through to the beautiful landscaped rear garden. A good size garden enclosed by mature hedging and fencing, extensive and private patio seating with timber summer house

and decked veranda, a timber bridge leads over an attractive water feature with well stocked floral and shrub beds, ample space for timber store shed and green house, large gravel seating areas with mature hedging and shaped shrubs, central decking with timber arbour and mature planting covering a shaded seating area, opening through to another hard landscaped gravel area with further mature planting including fruit trees and evergreens.