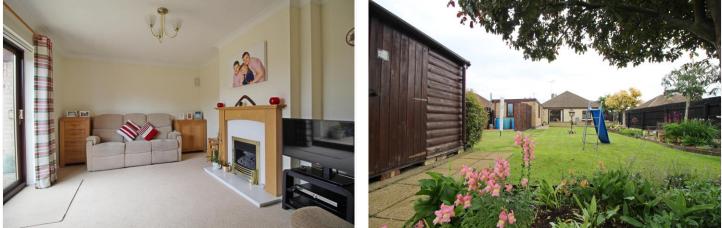

#### SITTING ROOM

14'11 x 10'10 set at the rear of the house with attractive views over the landscaped rear gardens, with UPVC sliding patio door opening onto them. Feature fireplace, radiator, power points and TV point.

#### OUTSIDE

A lovely large plot, set away from the road behind an attractive well-tended hedgerow, with pillared entrance opening onto the wide frontage with landscaped borders and extensive gravel off road parking for numerous vehicles the driveway continues to the side under a double carport leading to a GARAGE WORKSHOP 23'7 x 11'1 with up and over door, power and light connected with pedestrian door to the side. Through a brick archway opening through to the generous southerly facing and private landscaped rear gardens, enclosed panel fencing with extended patio seating area and paved pathways along the long lawns, well stocked mature shrub and floral wood edged borders, space for timber shed with a second patio seating area to the rear with mature trees and further well stocked pretty floral beds.