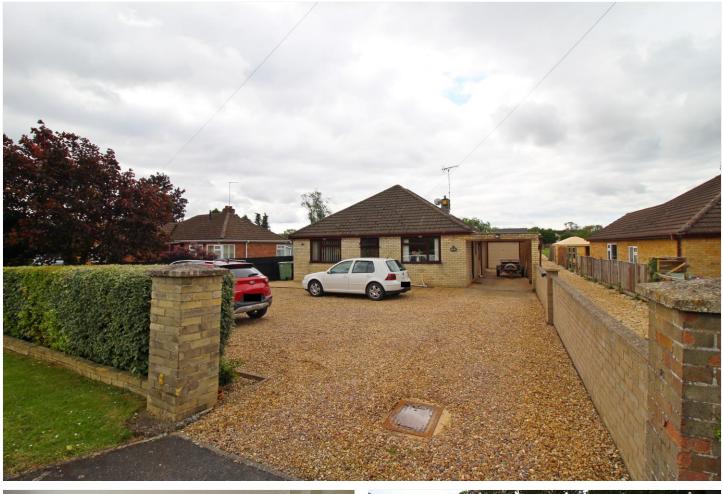

# PARK ROAD, DEEPING ST JAMES, PE6 8ND **£420,000 FREEHOLD**

A DELIGHTFUL, DETACHED BUNGALOW SET IN GENEROUS AND ATTRACTIVE LANDSCAPED GARDENS, ENJOYING PRIVACY AND A SOUTHERLY ASPECT. A FAMILY HOME FOR DECADES AND WELL APPOINTED THROUGHOUT, WITH THREE BEDROOMS, A BRIGHT KITCHEN DINING ROOM AND COMFORTABLE SITTING ROOM.

# Winkworth

for every step ...

winkworth.co.uk

A fantastic position along the ever-popular Park Road, set back from the causeway behind neat hedging and pillared entrance, you cross the extensive driveway and under the covered carport with UPVC entrance door through to:

#### OUTSIDE

A lovely large plot, set away from the road behind an attractive well-tended hedgerow, with pillared entrance opening onto the wide frontage with landscaped borders and extensive gravel off road parking for numerous vehicles the driveway continues to the side under a double carport leading to a GARAGE WORKSHOP 23'7 x 11'1 with up and over door, power and light connected with pedestrian door to the side. Through a brick archway opening through to the generous southerly facing and private landscaped rear gardens, enclosed panel fencing with extended patio seating area and paved pathways along the long lawns, well stocked mature shrub and floral wood edged borders, space for timber shed with a second patio seating area to the rear with mature trees and further well stocked pretty floral beds.