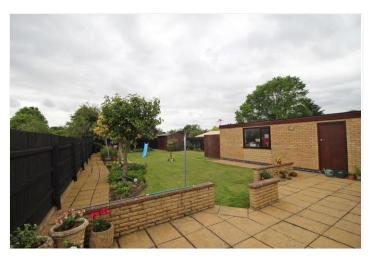

#### OUTSIDE

A lovely large plot, set away from the road behind an attractive well-tended hedgerow, with pillared entrance opening onto the wide frontage with landscaped borders and extensive gravel off road parking for numerous vehicles the driveway continues to the side under a double carport leading to a GARAGE WORKSHOP 23'7 x 11'1 with up and over door, power and light connected with pedestrian door to the side. Through a brick archway opening through to the generous southerly facing and private landscaped rear gardens, enclosed panel fencing with extended patio seating area and paved pathways along the long lawns, well stocked mature shrub and floral wood edged borders, space for timber shed with a second patio seating area to the rear with mature trees and further well stocked pretty floral beds.