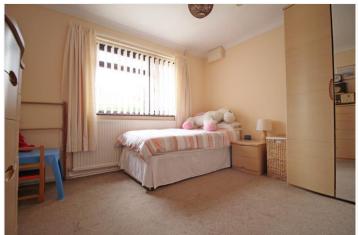

#### BEDROOM

10'10 x 11'2 a lovely room with UPVC window to the rear aspect overlooking the rear landscaped gardens, fitted furniture including twin double wardrobes and single wardrobe with drawer unit, radiator and power points.