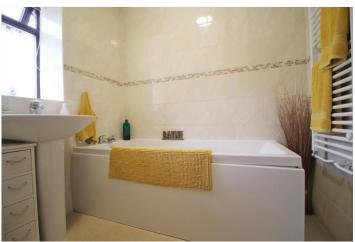

#### BATHROOM

With frosted UPVC window to the side aspect, comprising a modern three-piece suite, low level WC, wash hand basin and panel bath, heated towel rail, fully tiled walls, Dimplex electric heater and loft access.