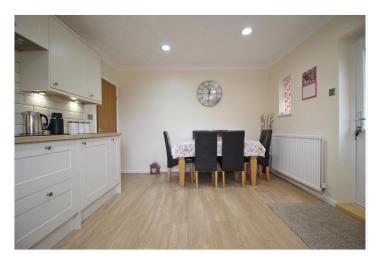

#### **KITCHEN DINING ROOM**

14'4 x 11'4 a bright and attractive kitchen with ample space for a dining table, with UPVC windows to the front and side aspects, comprising a range of quality refitted base and eye level storage units, incorporating straight edge work surface with 1 ¼ stainless steel sink inset with mixer tap over, integrated double oven and induction hob with extractor fan over, integrated dishwasher, integrated washing machine, integrated fridge, tiled splash backs and modern wood effect flooring, radiator and power points, ceiling spotlights and under cabinet lighting.