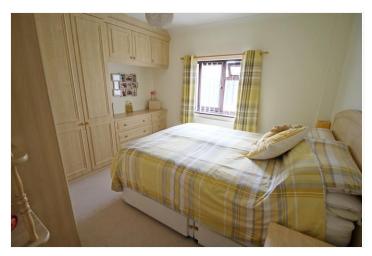

#### BEDROOM

11'3 x 10'10 a lovely light double bedroom with UPVC window to the front aspect, radiator and power points.

#### BEDROOM

11'2 x 9'10 another good double bedroom currently a great home office/study with UPVC window to the side aspect, radiator and power points.

#### BEDROOM

10'10 x 11'2 a lovely room with UPVC window to the rear aspect overlooking the rear landscaped gardens, fitted furniture including twin double wardrobes and single wardrobe with drawer unit, radiator and power points.