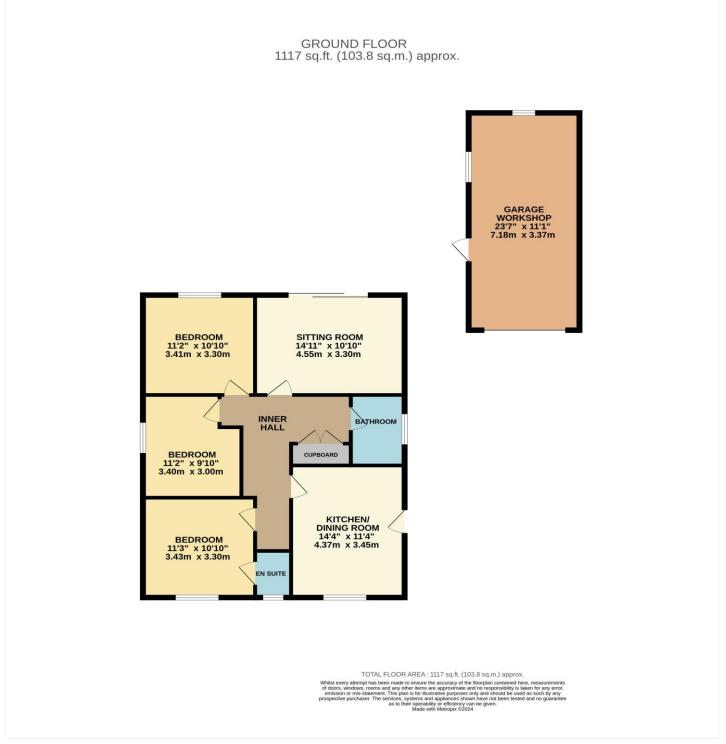

#### **KITCHEN DINING ROOM**

14'4 x 11'4 a bright and attractive kitchen with ample space for a dining table, with UPVC windows to the front and side aspects, comprising a range of quality refitted base and eye level storage units, incorporating straight edge work surface with 1 ¼ stainless steel sink inset with mixer tap over, integrated double oven and induction hob with extractor fan over, integrated dishwasher, integrated washing machine, integrated fridge, tiled splash backs and modern wood effect flooring, radiator and power points, ceiling spotlights and under cabinet lighting.

#### **INNER HALL**

Finished with modern wood effect flooring, recessed airing cupboard and power points.

#### BEDROOM

11'3 x 10'10 a lovely light double bedroom with UPVC window to the front aspect, radiator and power points.

#### EN SUITE

A clever addition to the accommodation, with frosted UPVC window to the front aspect, comprising a modern three-piece suite, low level WC, wash hand basin and large shower cubicle with electric shower over, fully tiled walls and extractor fan.

#### BATHROOM

With frosted UPVC window to the side aspect, comprising a modern three-piece suite, low level WC, wash hand basin and panel bath, heated towel rail, fully tiled walls, Dimplex electric heater and loft access.

#### BEDROOM

11'2 x 9'10 another good double bedroom currently a great home office/study with UPVC window to the side aspect, radiator and power points.

#### BEDROOM

10'10 x 11'2 a lovely room with UPVC window to the rear aspect overlooking the rear landscaped gardens, fitted furniture including twin double wardrobes and single wardrobe with drawer unit, radiator and power points.

#### SITTING ROOM

14'11 x 10'10 set at the rear of the house with attractive views over the landscaped rear gardens, with UPVC sliding patio door opening onto them. Feature fireplace, radiator, power points and TV point.

#### OUTSIDE

A lovely large plot, set away from the road behind an attractive well-tended hedgerow, with pillared entrance opening onto the wide frontage with landscaped borders and extensive gravel off road parking for numerous vehicles the driveway continues to the side under a double carport leading to a GARAGE WORKSHOP 23'7 x 11'1 with up and over door, power and light connected with pedestrian door to the side. Through a brick archway opening through to the generous southerly facing and private landscaped rear gardens, enclosed panel fencing with extended patio seating area and paved pathways along the long lawns, well stocked mature shrub and floral wood edged borders, space for timber shed with a second patio seating area to the rear with mature trees and further well stocked pretty floral beds.

This floorplan is for illustration purposes only and is not to scale. The position and size of doors, windows, appliances and other features are approximate.

Market Deeping | 01778 347098 | marketdeeping@winkworth.co.uk