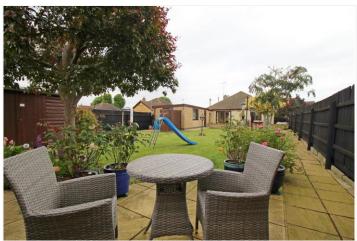

#### OUTSIDE

A lovely large plot, set away from the road behind an attractive well-tended hedgerow, with pillared entrance opening onto the wide frontage with landscaped borders and extensive gravel off road parking for numerous vehicles the driveway continues to the side under a double carport leading to a GARAGE WORKSHOP 23'7 x 11'1 with up and over door, power and light connected with pedestrian door to the side. Through a brick archway opening through to the generous southerly facing and private landscaped rear gardens, enclosed panel fencing with extended patio seating area and paved pathways along the long lawns, well stocked mature shrub and floral wood edged borders, space for timber shed with a second patio seating area to the rear with mature trees and further well stocked pretty floral beds.