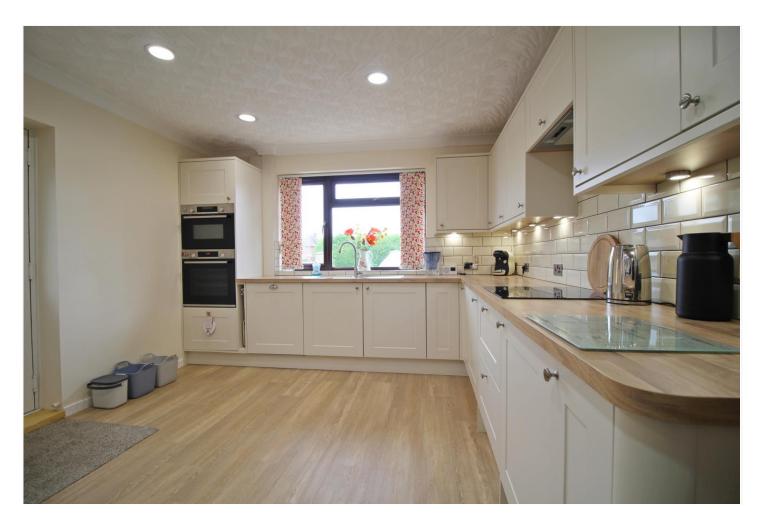

#### **KITCHEN DINING ROOM**

14'4 x 11'4 a bright and attractive kitchen with ample space for a dining table, with UPVC windows to the front and side aspects, comprising a range of quality refitted base and eye level storage units, incorporating straight edge work surface with 1 ¼ stainless steel sink inset with mixer tap over, integrated double oven and induction hob with extractor fan over, integrated dishwasher, integrated washing machine, integrated fridge, tiled splash backs and modern wood effect flooring, radiator and power points, ceiling spotlights and under cabinet lighting.