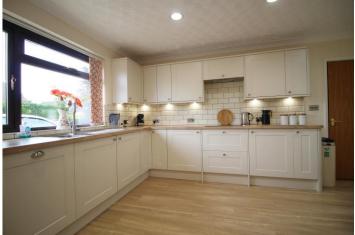

#### **KITCHEN DINING ROOM**

14'4 x 11'4 a bright and attractive kitchen with ample space for a dining table, with UPVC windows to the front and side aspects, comprising a range of quality refitted base and eye level storage units, incorporating straight edge work surface with 1 ¼ stainless steel sink inset with mixer tap over, integrated double oven and induction hob with extractor fan over, integrated dishwasher, integrated washing machine, integrated fridge, tiled splash backs and modern wood effect flooring, radiator and power points, ceiling spotlights and under cabinet lighting.