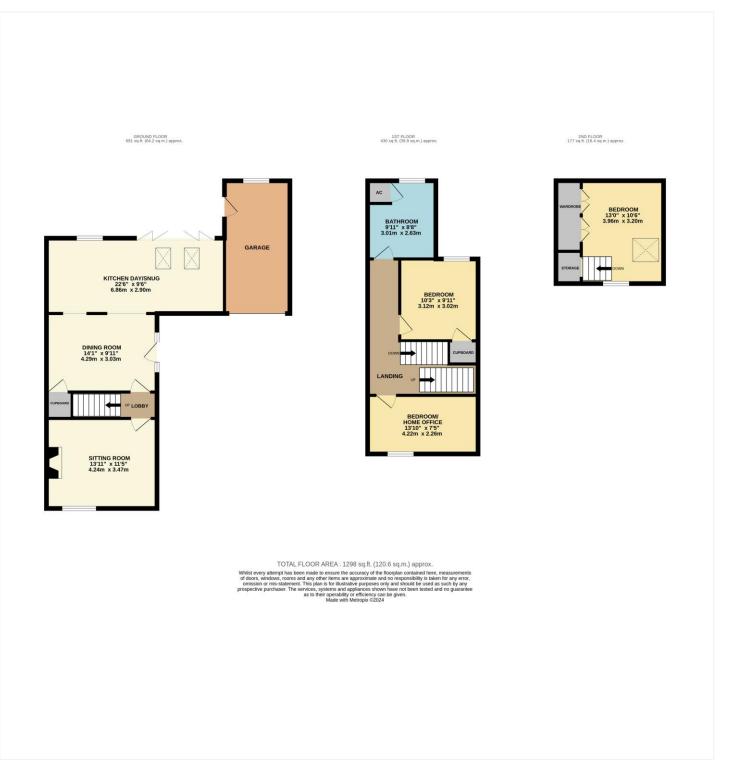

# **DINING ROOM**

14'1 x 9'11 (min) a warm and versatile living space with UPVC panels and door to the side aspect, with exposed stonework and attractive cast range, radiator, power points, understairs storage and oak effect flooring.

#### KITCHEN DAY/SNUG

22'6 x 9'6 a spectacular living space with thought and design elements throughout, linking the original fabric of the cottage with a modern-day use, your eyes are drawn upwards to the vaulted ceiling and exposed A frame painted timbers above with dual Velux window allowing the south facing sun through ample space for a corner sofa and bi-fold doors that open on to the attractive riverside gardens. The KITCHEN AREA has been finished with a range of modern base and eye level storage units incorporating roll edge work surface and stainless-steel sink inset with mixer tap over, comprising a range of integrated appliances including fridge and freezer, integrated top loading dishwasher, integrated oven and four ring hob with new external extracting fan over, plumbing and space for washing machine, concealed wall mounted boiler. The modern high gloss finish complements the exposed stonework and sturdy painted timber beams, along with the superb views over the garden and river beyond, radiator, power points and oak effect flooring, opening through to:

#### **INNER LOBBY**

With stairs to the first-floor accommodation, radiator and access through to:

#### SITTING ROOM

13'11 x 11'5 a cozy room with a bold finish, with UPVC window to front aspect, with bespoke book shelving hiding the original front door, a striking fireplace with cast wood burner inset, finished with oak effect flooring, radiator, power points and TV point.

#### LANDING

With stairs to the second floor and stripped timber doors, spanning out to:

#### **GUEST BEDROOM**

10'3 x 9'11 a good double bedroom with UPVC window to rear aspect and views over the river, recessed storage cupboard, radiator and power points.

#### **BATHROOM**

9'11 x 8'8 a lovely room with UPVC window to rear aspect and comprising a classic three-piece suite, low level WC, pedestal wash hand and tongue and groove panel bath with electric shower over, tiled splash backs and part timber panelling to the walls, recessed airing cupboard.

### BEDROOM/HOME OFFICE

13'10 x 7'5 with UPVC window to front aspect, attractive exposed brick work and recessed alcove with shelving, radiator and power points.

# SECOND FLOOR LANDING

Opening directly into the principal bedroom.

# **BEDROOM**

13' x 10'6 a lovely room with large Velux window to the rear aspect and further UPVC window to side aspect, bespoke recessed wardrobes with hanging rails and shelving, large over stairs storage cupboard, radiator, power points and TV point