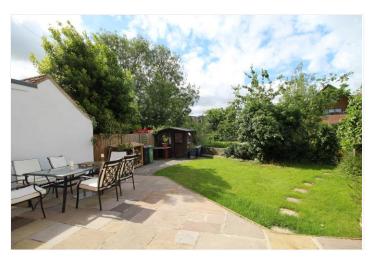

#### OUTSIDE

A wonderful location on the banks of the river Welland, south facing to the rear and designed to take full advantage of the position. The frontage is partially enclosed with new fencing, with block paved driveway with part covered carport and ample parking for two-three vehicles leading to a GARAGE/WORKSHOP with remote up and over door, power and light connected, with stable door into the gardens. As mentioned, the rear garden enjoys a southerly aspect and has been tiered with extended patio seating and lawns with a selection of mature shrubs and a timber store shed, stone steps to the lower tier, and the riverbank with dual decking areas to sit and enjoy the river side surroundings with a cold beer in the summer.