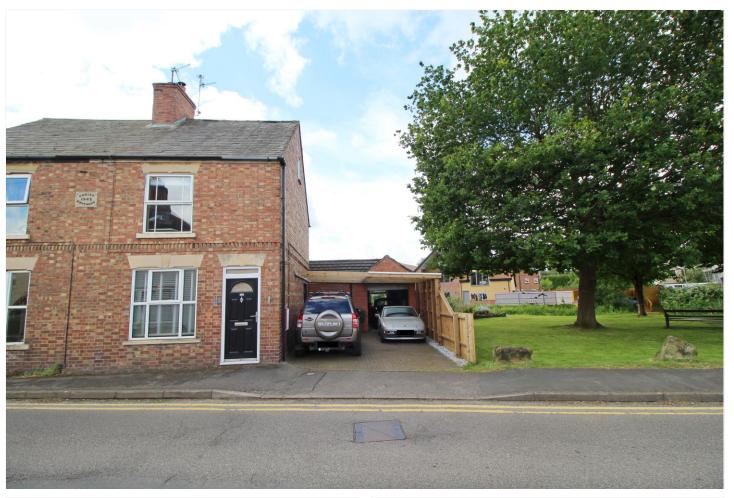

# CHURCH STREET, DEEPING ST JAMES, PE6 8HF **£415,000** FREEHOLD

An attractive established cottage, set on the banks of the river Welland, cleverly extended in recent years, blending the original fabric of the 1902 cottage with a contemporary modern day living style. A fantastic home in the most wonderful setting.

#### OUTSIDE

A wonderful location on the banks of the river Welland, south facing to the rear and designed to take full advantage of the position. The frontage is partially enclosed with new fencing, with block paved driveway with part covered carport and ample parking for two-three vehicles leading to a GARAGE/WORKSHOP with remote up and over door, power and light connected, with stable door into the gardens. As mentioned, the rear garden enjoys a southerly aspect and has been tiered with extended patio seating and lawns with a selection of mature shrubs and a timber store shed, stone steps to the lower tier, and the riverbank with dual decking areas to sit and enjoy the river side surroundings with a cold beer in the summer.