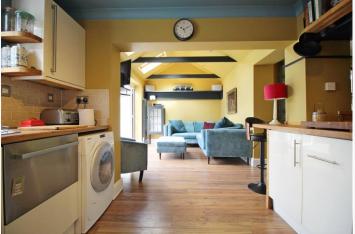

#### KITCHEN DAY/SNUG

22'6 x 9'6 a spectacular living space with thought and design elements throughout, linking the original fabric of the cottage with a modern-day use, your eyes are drawn upwards to the vaulted ceiling and exposed A frame painted timbers above with dual Velux window allowing the south facing sun through ample space for a corner sofa and bi-fold doors that open on to the attractive riverside gardens. The KITCHEN AREA has been finished with a range of modern base and eye level storage units incorporating roll edge work surface and stainless-steel sink inset with mixer tap over, comprising a range of integrated appliances including fridge and freezer, integrated top loading dishwasher, integrated oven and four ring hob with new external extracting fan over, plumbing and space for washing machine, concealed wall mounted boiler. The modern high gloss finish complements the exposed stonework and sturdy painted timber beams, along with the superb views over the garden and river beyond, radiator, power points and oak effect flooring, opening through to: