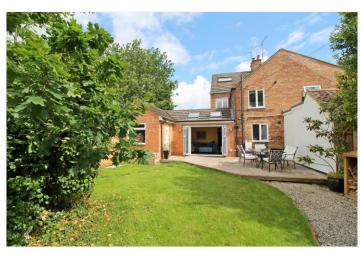

#### OUTSIDE

A wonderful location on the banks of the river Welland, south facing to the rear and designed to take full advantage of the position. The frontage is partially enclosed with new fencing, with block paved driveway with part covered carport and ample parking for two-three vehicles leading to a GARAGE/WORKSHOP with remote up and over door, power and light connected, with stable door into the gardens. As mentioned, the rear garden enjoys a southerly aspect and has been tiered with extended patio seating and lawns with a selection of mature shrubs and a timber store shed, stone steps to the lower tier, and the riverbank with dual decking areas to sit and enjoy the river side surroundings with a cold beer in the summer.