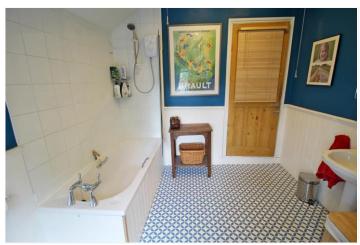

#### **BATHROOM**

9'11 x 8'8 a lovely room with UPVC window to rear aspect and comprising a classic three-piece suite, low level WC, pedestal wash hand and tongue and groove panel bath with electric shower over, tiled splash backs and part timber panelling to the walls, recessed airing cupboard.