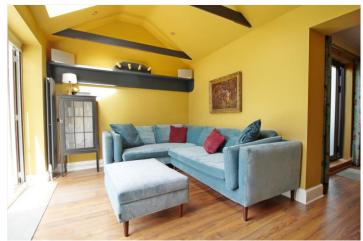

#### SITTING ROOM

13'11 x 11'5 a cozy room with a bold finish, with UPVC window to front aspect, with bespoke book shelving hiding the original front door, a striking fireplace with cast wood burner inset, finished with oak effect flooring, radiator, power points and TV point.