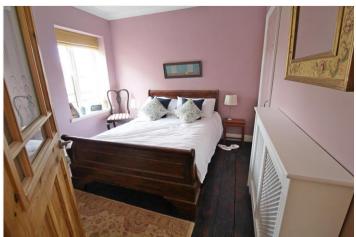

### BEDROOM/HOME OFFICE

13'10 x 7'5 with UPVC window to front aspect, attractive exposed brick work and recessed alcove with shelving, radiator and power points.