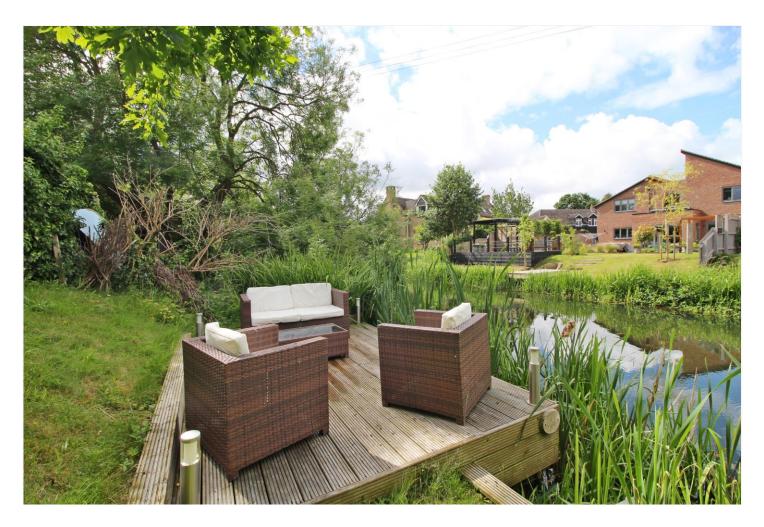

#### OUTSIDE

A wonderful location on the banks of the river Welland, south facing to the rear and designed to take full advantage of the position. The frontage is partially enclosed with new fencing, with block paved driveway with part covered carport and ample parking for two-three vehicles leading to a GARAGE/WORKSHOP with remote up and over door, power and light connected, with stable door into the gardens. As mentioned, the rear garden enjoys a southerly aspect and has been tiered with extended patio seating and lawns with a selection of mature shrubs and a timber store shed, stone steps to the lower tier, and the riverbank with dual decking areas to sit and enjoy the river side surroundings with a cold beer in the summer.