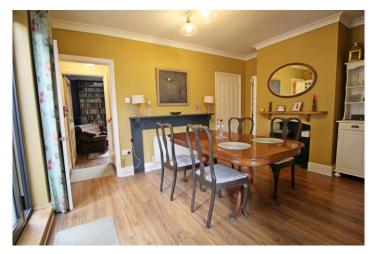

# **DINING ROOM**

14'1 x 9'11 (min) a warm and versatile living space with UPVC panels and door to the side aspect, with exposed stonework and attractive cast range, radiator, power points, understairs storage and oak effect flooring.