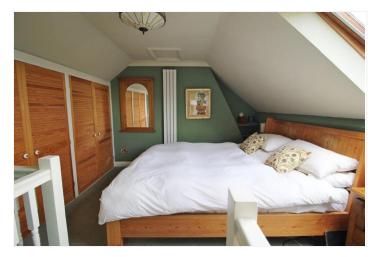

# **BEDROOM**

13' x 10'6 a lovely room with large Velux window to the rear aspect and further UPVC window to side aspect, bespoke recessed wardrobes with hanging rails and shelving, large over stairs storage cupboard, radiator, power points and TV point