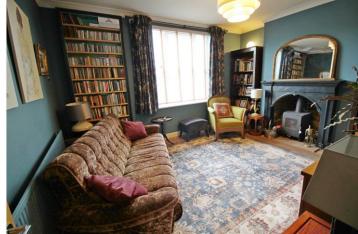

#### SITTING ROOM

13'11 x 11'5 a cozy room with a bold finish, with UPVC window to front aspect, with bespoke book shelving hiding the original front door, a striking fireplace with cast wood burner inset, finished with oak effect flooring, radiator, power points and TV point.