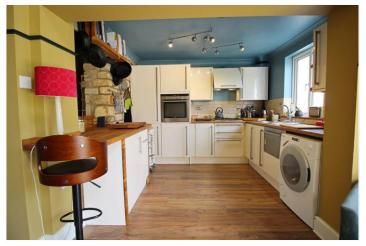

#### KITCHEN DAY/SNUG

22'6 x 9'6 a spectacular living space with thought and design elements throughout, linking the original fabric of the cottage with a modern-day use, your eyes are drawn upwards to the vaulted ceiling and exposed A frame painted timbers above with dual Velux window allowing the south facing sun through ample space for a corner sofa and bi-fold doors that open on to the attractive riverside gardens. The KITCHEN AREA has been finished with a range of modern base and eye level storage units incorporating roll edge work surface and stainless-steel sink inset with mixer tap over, comprising a range of integrated appliances including fridge and freezer, integrated top loading dishwasher, integrated oven and four ring hob with new external extracting fan over, plumbing and space for washing machine, concealed wall mounted boiler. The modern high gloss finish complements the exposed stonework and sturdy painted timber beams, along with the superb views over the garden and river beyond, radiator, power points and oak effect flooring, opening through to: