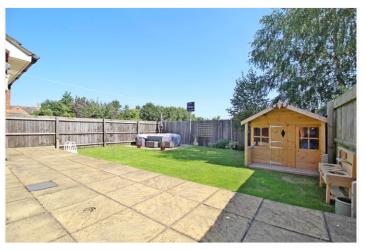

#### OUTSIDE

A great location, non-estate and just a few minutes from open countryside, an individual plot enjoying views over open greens to the rear, the frontage is partially enclosed by low brick wall opening onto a generous block paved driveway leading to a SINGLE GARAGE with up and over door with power and light connected. Gated access to the rear gardens which are enclosed by panel fencing with raised patio seating leading onto lawns with second rear patio area.