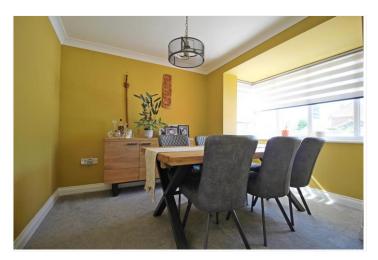

#### **DINING/FAMILY ROOM**

11'1 x 9'6 a versatile and light space with UPVC bay window to the front aspect, power points and underfloor heating.