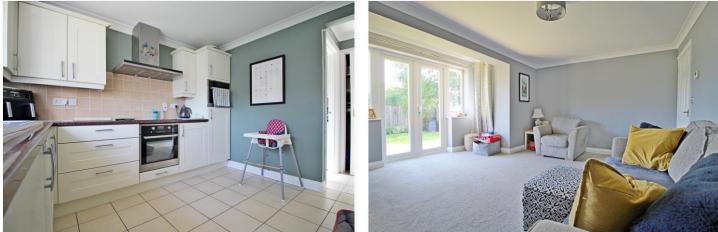

#### KITCHEN/BREAKFAST

10'8 x 9'6 an attractive room with UPVC window to the rear aspect, comprising a range of modern base and eye level storage units, incorporating roll edge work surface with 1 ¼ sink inset and mixer tap over, integrated oven and four ring hob with stainless steel extractor fan over, integrated microwave oven and fridge/freezer, power points, tiled flooring and underfloor heating.

#### **DINING/FAMILY ROOM**

11'1 x 9'6 a versatile and light space with UPVC bay window to the front aspect, power points and underfloor heating.