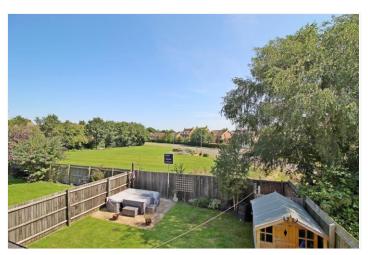

#### OUTSIDE

A great location, non-estate and just a few minutes from open countryside, an individual plot enjoying views over open greens to the rear, the frontage is partially enclosed by low brick wall opening onto a generous block paved driveway leading to a SINGLE GARAGE with up and over door with power and light connected. Gated access to the rear gardens which are enclosed by panel fencing with raised patio seating leading onto lawns with second rear patio area.