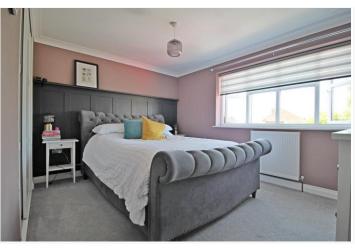

#### BEDROOM

15'7 (max)12'8 (min) x 9'11 a lovely room with UPVC window to the front aspect, recessed double wardrobe with hanging rails, decorative part panel wall, power points, radiator and recessed storage cupboard with shelving.