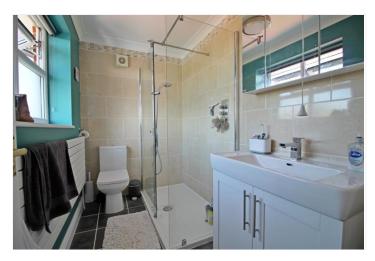

#### BATHROOM

With frosted UPVC window to the side aspect, comprising a modern four-piece suite, low level WC, wash hand basin, panel bath and corner shower cubicle with power shower over, tiled splashbacks, chrome heated towel rail, extractor fan and tiled flooring.