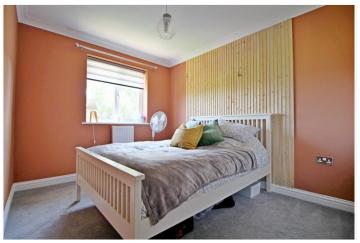

#### BEDROOM

15'7 (max)12'8 (min) x 9'11 a lovely room with UPVC window to the front aspect, recessed double wardrobe with hanging rails, decorative part panel wall, power points, radiator and recessed storage cupboard with shelving.