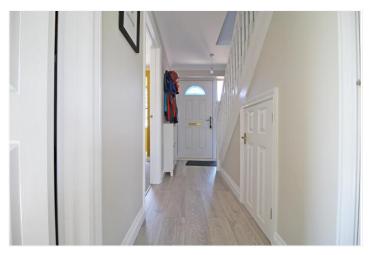

#### ENTRANCE HALL

A warm and inviting entrance hall with stairs to the first-floor accommodation, handy under stairs storage with wood effect flooring and underfloor heating.