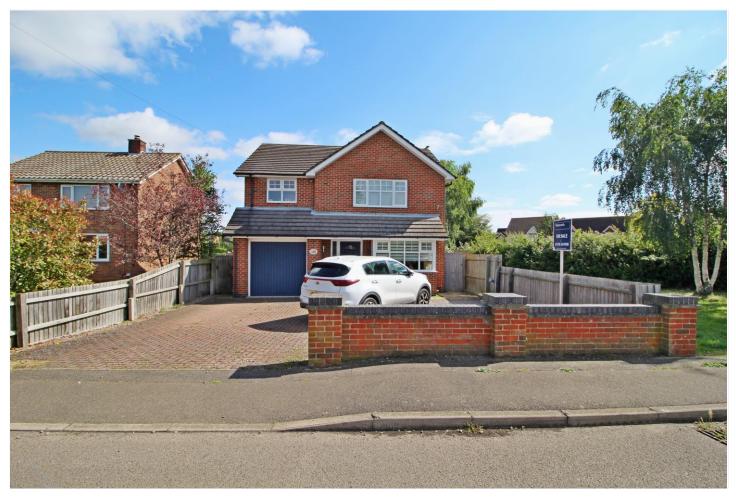

## NEW ROAD, DEEPING ST NICHOLAS, PE11 3DU **£325,000 FREEHOLD**

An attractive modern four-bedroom family home enjoying views over open greens to the rear and just a few minutes from countryside walks. An individual build with a lovely flow, with a bright sitting room, separate dining/family room, underfloor heating to the ground floor, generous parking.

# Winkworth

for every step ...

Set behind a low brick wall with pillared entrance you cross the generous driveway, under the canopy storm porch with modern composite entrance door through to:

#### OUTSIDE

A great location, non-estate and just a few minutes from open countryside, an individual plot enjoying views over open greens to the rear, the frontage is partially enclosed by low brick wall opening onto a generous block paved driveway leading to a SINGLE GARAGE with up and over door with power and light connected. Gated access to the rear gardens which are enclosed by panel fencing with raised patio seating leading onto lawns with second rear patio area.