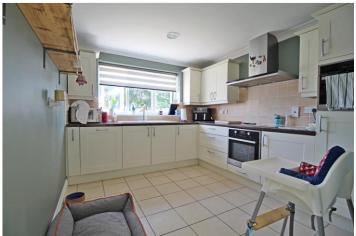

#### KITCHEN/BREAKFAST

10'8 x 9'6 an attractive room with UPVC window to the rear aspect, comprising a range of modern base and eye level storage units, incorporating roll edge work surface with 1 ¼ sink inset and mixer tap over, integrated oven and four ring hob with stainless steel extractor fan over, integrated microwave oven and fridge/freezer, power points, tiled flooring and underfloor heating.

#### UTILITY ROOM

5'11 x 5'2 with part glazed UPVC door to the side aspect, comprising base and eye level storage units, roll edge work surface with stainless steel sink inset, plumbing and space for washing machine, space for tumble dryer, wall mounted boiler, tiled flooring and underfloor heating.