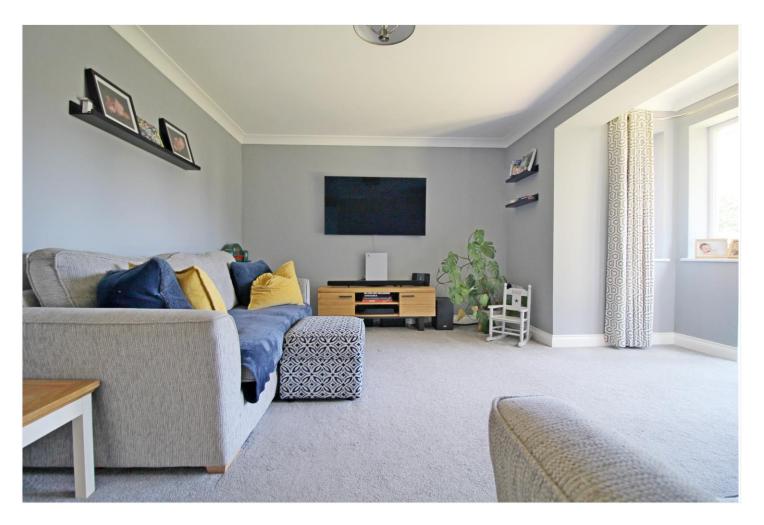

#### SITTING ROOM

15'3 x 14'9 (max) with a lovey bright box bay window to the rear aspect with UPVC French doors onto the rear gardens, power points, TV point and underfloor heating.