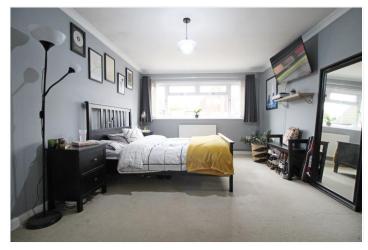

#### **BEDROOM**

**16'2 x 10'11** a great space with UPVC window to the front aspect, recessed double wardrobe with hanging rails, radiator, power points and TV point.

# **BEDROOM**

10'8 x 9'3 another double bedroom with UPVC window to the front aspect, fitted single wardrobe, radiator and power points.

## **BEDROOM**

**7'8 x 7** with UPVC window to the side aspect, with fitted double wardrobe with hanging rails, radiator and power points.