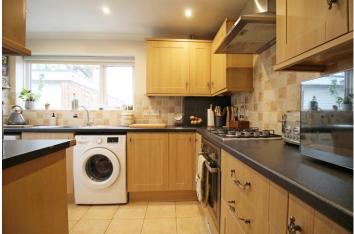

## **KITCHEN**

10'9 (max) x 10'9 (max) L shape a lovely bright kitchen with UPVC windows to the rear and side aspects, recently updated and comprising a range of refitted base and eye level

storage units, incorporating roll edge work surface with stainless steel sink inset, integrated stainless steel oven and four ring hob with stainless steel extractor fan over, plumbing and space for washing machine, fridge freezer space, power points and ceiling spot lights.