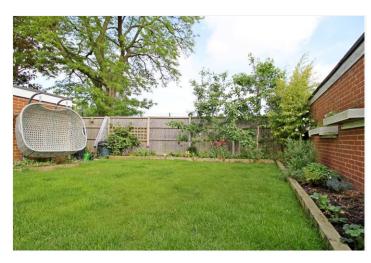

#### **OUTSIDE**

A great location adjacent to the grounds of the Deeping St James County Primary School, the frontage has been hard landscaped extending the off-road parking to at least three vehicles. With dual timber gates opening onto further parking. A second timber gate opens through to the rear gardens and a SINGLE GARAGE 16'6 x 7'10 up and over door, power and light connected, currently a gym/workshop. The rear gardens offer a good degree of privacy and are enclose by fencing, having undergone a recent overhaul with new lawns shrub borders and patio seating area.