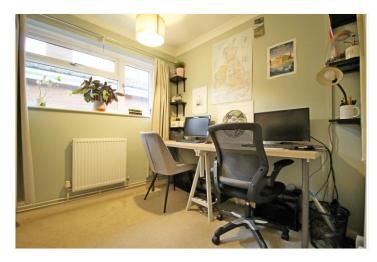

## **BEDROOM**

**7'8 x 7** with UPVC window to the side aspect, with fitted double wardrobe with hanging rails, radiator and power points.