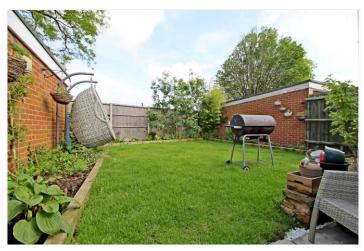

#### **OUTSIDE**

A great location adjacent to the grounds of the Deeping St James County Primary School, the frontage has been hard landscaped extending the off-road parking to at least three vehicles. With dual timber gates opening onto further parking. A second timber gate opens through to the rear gardens and a SINGLE GARAGE 16'6 x 7'10 up and over door, power and light connected, currently a gym/workshop. The rear gardens offer a good degree of privacy and are enclose by fencing, having undergone a recent overhaul with new lawns shrub borders and patio seating area.