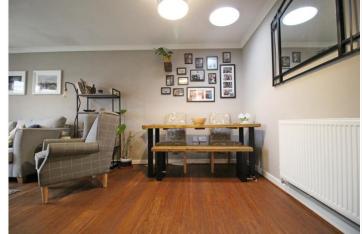

#### **SITTING/ DINING ROOM**

17'5 x 10'9 a fantastic living space, with ample space for sofas and dining table with UPVC French doors opening through to the Conservatory, and additional light tunnel in the dining area, contemporary wood burner with modern back plate and hearth, radiator, power points, TV point and finished with wood effect flooring.