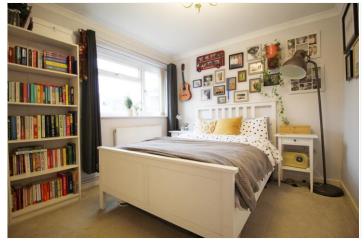

#### **BEDROOM**

**16'2 x 10'11** a great space with UPVC window to the front aspect, recessed double wardrobe with hanging rails, radiator, power points and TV point.

# **BEDROOM**

10'8 x 9'3 another double bedroom with UPVC window to the front aspect, fitted single wardrobe, radiator and power points.

## **BEDROOM**

**7'8 x 7** with UPVC window to the side aspect, with fitted double wardrobe with hanging rails, radiator and power points.