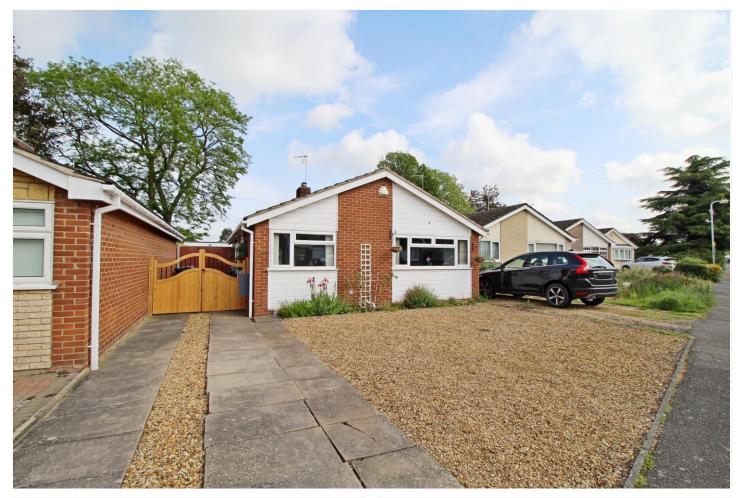

# HEREWARD WAY, DEEPING ST JAMES, PE6 8QA **£275,000** FREEHOLD

A much improved and well-appointed detached bungalow enjoying recently revamped private rear gardens and a short stroll to riverside walks. Generous sitting room with contemporary wood burner, refitted kitchen, three bedrooms and modern bathroom.

#### **OUTSIDE**

A great location adjacent to the grounds of the Deeping St James County Primary School, the frontage has been hard landscaped extending the off-road parking to at least three vehicles. With dual timber gates opening onto further parking. A second timber gate opens through to the rear gardens and a SINGLE GARAGE 16'6 x 7'10 up and over door, power and light connected, currently a gym/workshop. The rear gardens offer a good degree of privacy and are enclose by fencing, having undergone a recent overhaul with new lawns shrub borders and patio seating area.