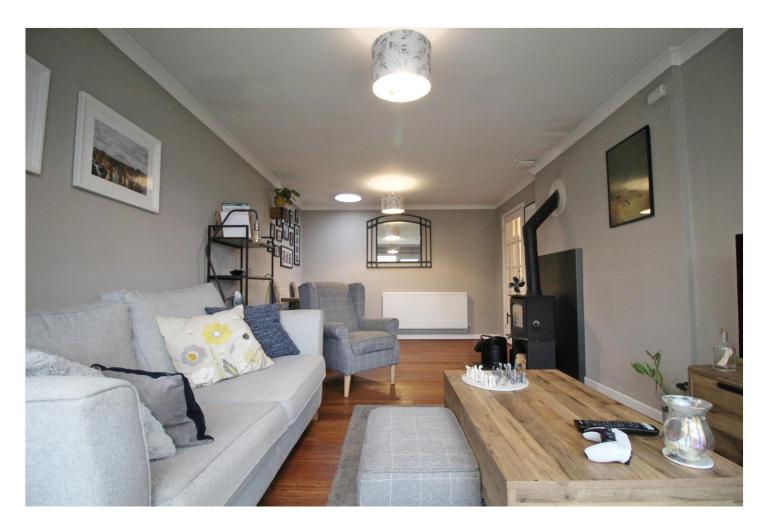

#### **SITTING/ DINING ROOM**

17'5 x 10'9 a fantastic living space, with ample space for sofas and dining table with UPVC French doors opening through to the Conservatory, and additional light tunnel in the dining area, contemporary wood burner with modern back plate and hearth, radiator, power points, TV point and finished with wood effect flooring.