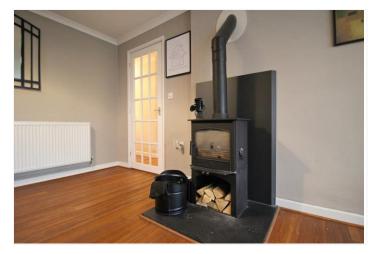

#### **SITTING/ DINING ROOM**

17'5 x 10'9 a fantastic living space, with ample space for sofas and dining table with UPVC French doors opening through to the Conservatory, and additional light tunnel in the dining area, contemporary wood burner with modern back plate and hearth, radiator, power points, TV point and finished with wood effect flooring.