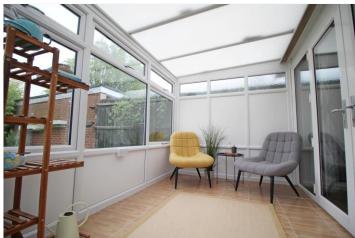

# **CONSERVATORY**

11' x 7'2 a lovey addition to enjoy the private gardens, UPVC construction with French doors to the side aspect and tiled flooring.