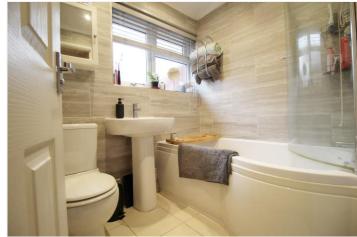

#### **BATHROOM**

with frosted UPVC window to the side aspect, comprising a three piece suite, low level; WC, wash hand basin and curved panel bath with glass screen and shower over, fully tiled walls, radiator and tiled flooring.