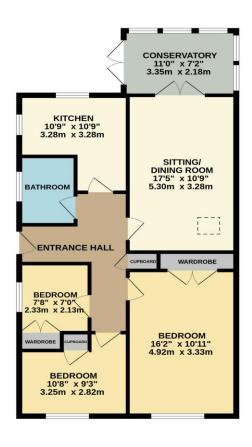

# **ENTRANCE HALL**

a modern and contemporary finish greets you that continues throughout the property, with handy recessed storage, radiator, power points and loft access.

#### **SITTING/ DINING ROOM**

17'5 x 10'9 a fantastic living space, with ample space for sofas and dining table with UPVC French doors opening through to the Conservatory, and additional light tunnel in the dining area, contemporary wood burner with modern back plate and hearth, radiator, power points, TV point and finished with wood effect flooring.

# **CONSERVATORY**

11' x 7'2 a lovey addition to enjoy the private gardens, UPVC construction with French doors to the side aspect and tiled flooring.

## **KITCHEN**

10'9 (max) x 10'9 (max) L shape a lovely bright kitchen with UPVC windows to the rear and side aspects, recently updated and comprising a range of refitted base and eye level

storage units, incorporating roll edge work surface with stainless steel sink inset, integrated stainless steel oven and four ring hob with stainless steel extractor fan over, plumbing and space for washing machine, fridge freezer space, power points and ceiling spot lights.

#### **BATHROOM**

with frosted UPVC window to the side aspect, comprising a three piece suite, low level; WC, wash hand basin and curved panel bath with glass screen and shower over, fully tiled walls, radiator and tiled flooring.

#### **BEDROOM**

**16'2 x 10'11** a great space with UPVC window to the front aspect, recessed double wardrobe with hanging rails, radiator, power points and TV point.

# **BEDROOM**

10'8 x 9'3 another double bedroom with UPVC window to the front aspect, fitted single wardrobe, radiator and power points.

## **BEDROOM**

**7'8 x 7** with UPVC window to the side aspect, with fitted double wardrobe with hanging rails, radiator and power points.

GROUND FLOOR 978 sq.ft. (90.8 sq.m.) approx.

TOTAL FLOOR AREA: 978 sq.ft. (90.8 sq.m.) approx.

Whilst every attempt has been made to ensure the accuracy of the floorpian contained here, measurements of doors, windows, rooms and any other items are approximate and no responsibility is taken for any encountries, omission or mis-statement. This plan is for illustrative purposes only and should be used as such by any prospective purchaser. The services, systems and appliances shown have not been tested and no guarantee as to their operability or efficiency can be given.