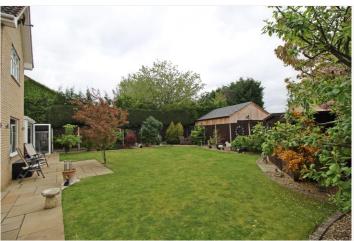

#### OUTSIDE

Set along a popular non estate causeway, the wide frontage is impressive, mainly laid to lawn with extensive gravel driveway offering off road parking for numerous vehicles and leading to SINGLE GARAGE 16'7 x 13'1 with up and over door and wall mounted boiler. Gated side access leads to the rear gardens which enjoy a southerly facing aspect and good degree of privacy, enclosed by panel fencing with neat, shaped lawns and extended Indian stone patio seating, well stocked borders with mature trees and shrubs, gravel beds and timber shed.