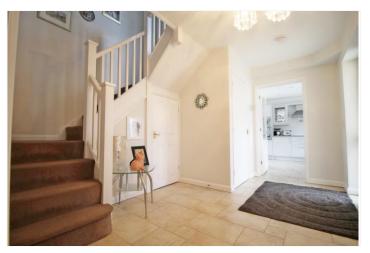

#### ENTRANCE HALL

An attractive reception hall greets you with stairs to the first-floor accommodation, handy understairs storage, underfloor heating and power points.

#### LANDING

With UPVC window to the front aspect and door spanning out to: