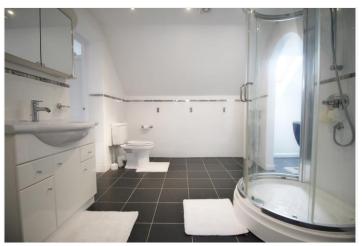

#### PRINCIPAL BEDROOM

15'9 x 15'10 a fantastic principal bedroom with dual aspect UPVC windows to the front and rear, radiator, power points and TV point. EN SUITE

With frosted UPVC window to the rear aspect, comprising a quality three-piece suite, low level WC, wash hand basin set in vanity unit and double shower cubicle with dual shower heads, fully tiled walls, chrome heated towel rail and tiled flooring.