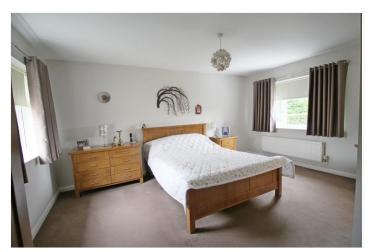

#### PRINCIPAL BEDROOM

15'9 x 15'10 a fantastic principal bedroom with dual aspect UPVC windows to the front and rear, radiator, power points and TV point. EN SUITE

With frosted UPVC window to the rear aspect, comprising a quality three-piece suite, low level WC, wash hand basin set in vanity unit and double shower cubicle with dual shower heads, fully tiled walls, chrome heated towel rail and tiled flooring.