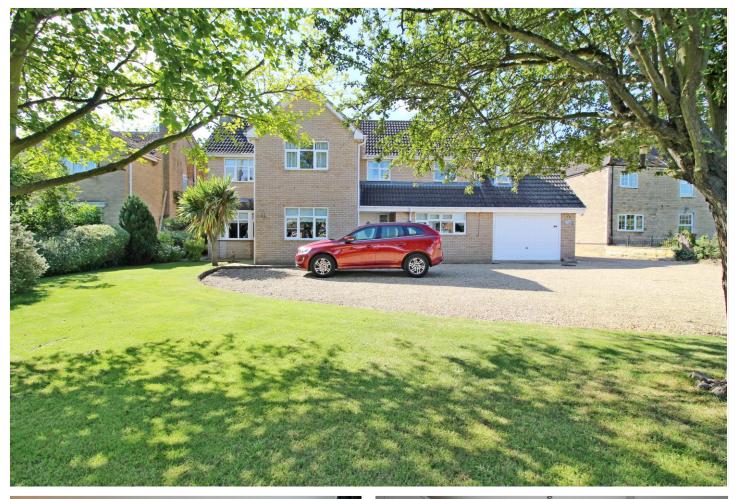

# HORSEGATE, DEEPING ST JAMES, PE6 8EW **£575,000 FREEHOLD**

A fantastic family home, individually designed and built to a high standard, set in a popular non estate location with generous frontage to the causeway. Generous living space with four receptions, four double bedrooms and two en suites, enjoying southerly facing rear gardens.

# Winkworth

for every step ...

Set back from the roadway with a wide impressive frontage, you cross the extensive driveway and under the canopy storm porch, with UPVC entrance door through to:

#### OUTSIDE

Set along a popular non estate causeway, the wide frontage is impressive, mainly laid to lawn with extensive gravel driveway offering off road parking for numerous vehicles and leading to SINGLE GARAGE 16'7 x 13'1 with up and over door and wall mounted boiler. Gated side access leads to the rear gardens which enjoy a southerly facing aspect and good degree of privacy, enclosed by panel fencing with neat, shaped lawns and extended Indian stone patio seating, well stocked borders with mature trees and shrubs, gravel beds and timber shed.