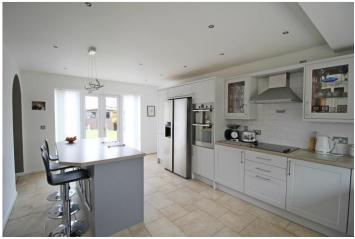

#### **KITCHEN/BREAKFAST**

19'6 x 11'6 a lovely space with UPVC window to the front aspect and UPVC French doors to the rear aspect, comprising a range of quality base and eye level storage units, incorporating roll edge work, integrated double oven and four ring hob, integrated fridge, central island unit with sink inset and mixer tap over, fridge/freezer space, tiled splashbacks, ceiling spotlights and underfloor heating.