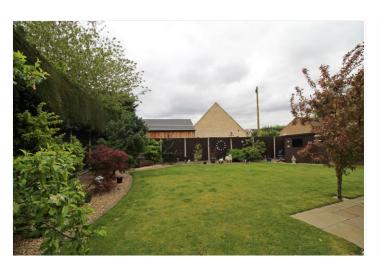

#### OUTSIDE

Set along a popular non estate causeway, the wide frontage is impressive, mainly laid to lawn with extensive gravel driveway offering off road parking for numerous vehicles and leading to SINGLE GARAGE 16'7 x 13'1 with up and over door and wall mounted boiler. Gated side access leads to the rear gardens which enjoy a southerly facing aspect and good degree of privacy, enclosed by panel fencing with neat, shaped lawns and extended Indian stone patio seating, well stocked borders with mature trees and shrubs, gravel beds and timber shed.