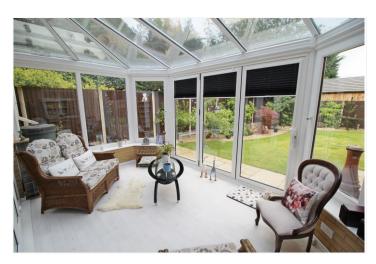

#### CONSERVATORY/GARDEN ROOM

15'1 x 9'5 a bright and inviting living space with UPVC bi-fold doors onto the southerly facing rear gardens, wood effect flooring and wall lights.