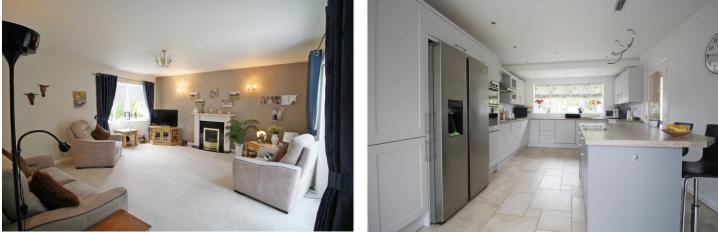

#### SITTING ROOM

15'9 X 15'10 a generous reception room with UPVC bay window to the front aspect, and UPVC French doors to the rear aspect, feature limestone fireplace with gas fire inset, power points, TV point and underfloor heating.

#### **KITCHEN/BREAKFAST**

19'6 x 11'6 a lovely space with UPVC window to the front aspect and UPVC French doors to the rear aspect, comprising a range of quality base and eye level storage units, incorporating roll edge work, integrated double oven and four ring hob, integrated fridge, central island unit with sink inset and mixer tap over, fridge/freezer space, tiled splashbacks, ceiling spotlights and underfloor heating.