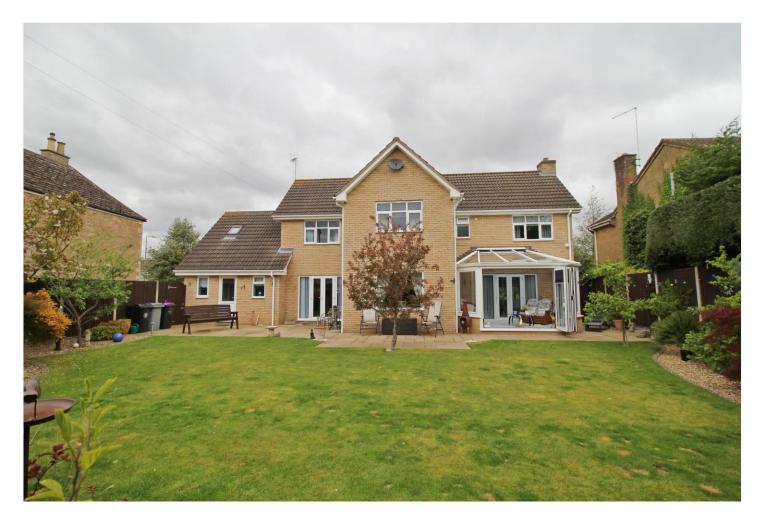

#### OUTSIDE

Set along a popular non estate causeway, the wide frontage is impressive, mainly laid to lawn with extensive gravel driveway offering off road parking for numerous vehicles and leading to SINGLE GARAGE 16'7 x 13'1 with up and over door and wall mounted boiler. Gated side access leads to the rear gardens which enjoy a southerly facing aspect and good degree of privacy, enclosed by panel fencing with neat, shaped lawns and extended Indian stone patio seating, well stocked borders with mature trees and shrubs, gravel beds and timber shed.