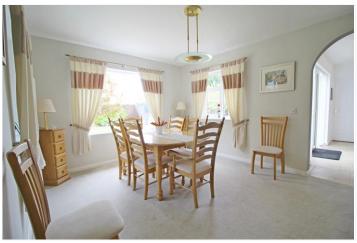

#### **DINING ROOM**

11'3 x 13'8 a great space to entertain with UPVC window to the rear aspect and further UPVC window to the side aspect, power points and underfloor heating.