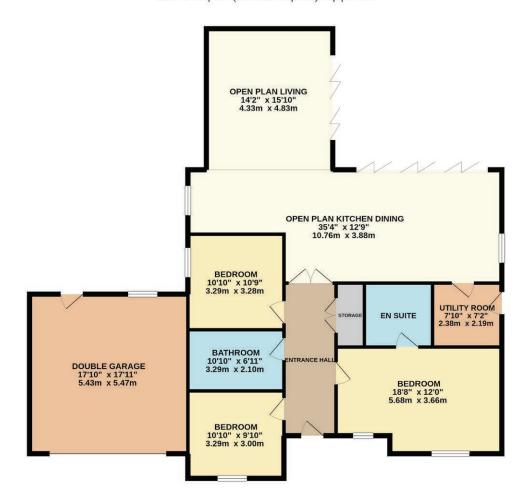

## The Sevenoaks

GROUND FLOOR 1608 sq.ft. (149.4 sq.m.) approx.

TOTAL FLOOR AREA: 1608 sq.ft. (149.4 sq.m.) approx.

Whilst severy alterny has been made to sear the accuracy of the floright contrade here, measurements of doors, windows, rooms and any other items are approximate and no resignability in blann for any error, except and any other items are approximate and no resignability in blann for any error, prospective purchaser. The services, systems and applicaces shown have not been tested and no guarantee as to their operability or efficiency can be given by the prospective purchaser. The services, systems and applicaces shown have not been tested and no guarantee as to their operability or efficiency can be given by the prospective purchaser.