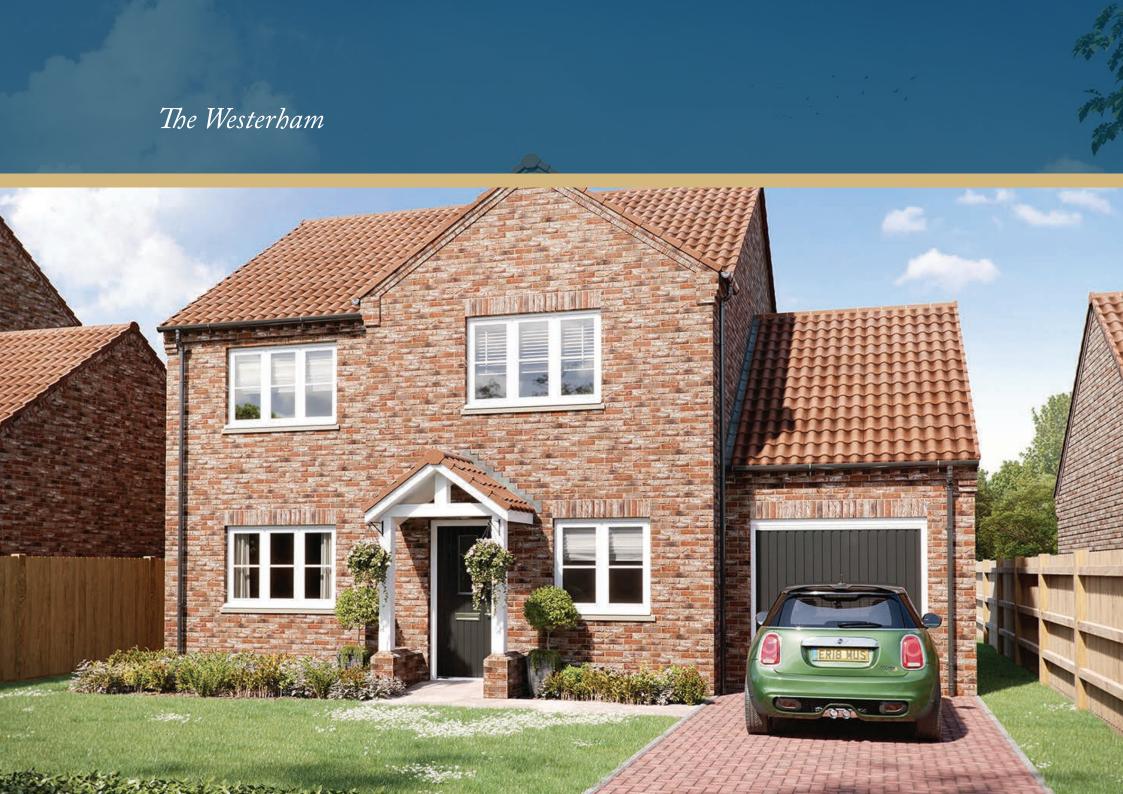

## The Westerham

GROUND FLOOR 861 sq.ft. (80.0 sq.m.) approx.

LIVING KITCHEN DINING
25'3" x 10"10"
7.70m x 3.29m

CLOAKROOM
12"11" x 14"1"
3.94m x 4.29m

STUDY
7'1" x 10'2"
2.17m x 3.09m

1ST FLOOR 660 sq.ft. (61.3 sq.m.) approx.