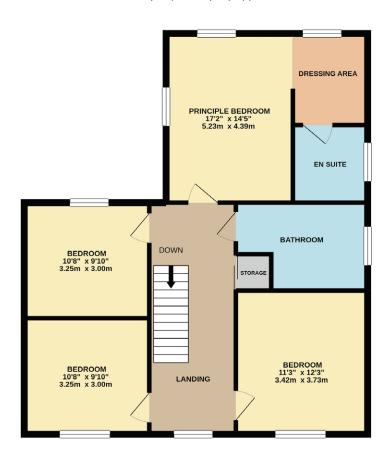

# The Ashford

GROUND FLOOR 835 sq.ft. (77.6 sq.m.) approx.

KITCHEN DINING 17'2" x 14'5" 5.23m x 4.39m UTILITY ROOM < 7'4" x 6'6" 2.24m x 1.98m CLOAKROOM ENTRANCE HALL SITTING ROOM 10'8" x 20'1" 3.25m x 6.13m FAMILY ROOM 11'3" x 13'3" 3.42m x 4.03m

1ST FLOOR 823 sq.ft. (76.5 sq.m.) approx.

| Sales Specification                            | The Canterbury | The Tonbridge | The Sevenoaks | The Orpington | The Westerham | The Bromley | The Ashford |
|------------------------------------------------|----------------|---------------|---------------|---------------|---------------|-------------|-------------|
| External                                       |                |               |               |               |               |             |             |
| External lights on PIR sensor to all entrances |                |               | ✓             |               | ✓             |             |             |
| Double glazed UPVC windows                     |                |               | ✓             |               | ✓             |             |             |
| Bifold doors                                   | ✓              |               | ✓             | ✓             |               |             |             |
| French doors                                   |                |               |               |               | ✓             | ✓           |             |
| Indian Sandstone Patio                         | ✓              |               | ✓             | ✓             | ✓             |             |             |
| Internal                                       |                |               |               |               |               |             |             |
| Oak internal doors                             |                |               | ✓             |               | ✓             |             |             |
| Almond white emulsion to walls                 | ✓              |               | ✓             | ✓             | ✓             |             |             |
| Satinwood to all skirting & window boards      | ✓              |               | ✓             | ✓             | ✓             |             |             |
| Gas central heating                            | ✓              |               | ✓             |               | ✓             |             |             |
| Kitchen                                        |                |               |               |               |               |             |             |
| Fitted kitchen                                 | ✓              |               | ✓             | ✓             | ✓             |             |             |
| 1.5 bowl to sink                               | ✓              |               | ✓             |               | ✓             | ✓           |             |
| Single bowl to sink                            |                |               |               | ✓             |               |             |             |
| Single bowl stainless steel to utility         | ✓              |               | ✓             |               | ✓             | ✓           |             |
| Integrated fridge freezer                      | ✓              |               | ✓             |               | ✓             |             |             |
| Integrated dishwasher                          | ✓              |               | ✓             |               | ✓             |             |             |
| Built in double oven                           | ✓              |               | ✓             | ✓             | ✓             |             |             |
| Induction Hob                                  | ✓              |               | ✓             |               | ✓             |             |             |
| Ceramic Hob                                    |                |               |               | ✓             |               |             |             |
| Extractor                                      | ✓              |               | ✓             | ✓             | ✓             | ✓           |             |
| Wine cooler                                    | ✓              |               | ✓             |               | ✓             |             |             |
| Bathroom                                       |                |               |               |               |               |             |             |
| Heated towel rail to bathrooms and ensuite     |                |               | ✓             |               | ✓             |             |             |
| Ceramic wall tiles to bathroom and ensuite     | ✓              |               | ✓             | ✓             | ✓             |             |             |