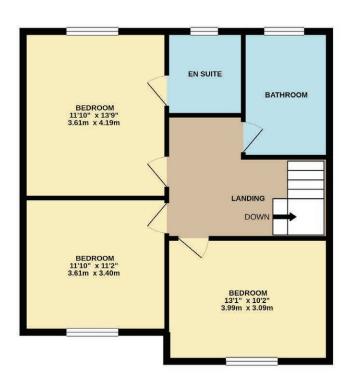

## The Westerham

GROUND FLOOR 861 sq.ft. (80.0 sq.m.) approx.

LIVING KITCHEN DINING
25'3" x 10"10"
7.70m x 3.29m

CLOAKROOM
12"11" x 14"1"
3.94m x 4.29m

STUDY
7'1" x 10'2"
2.17m x 3.09m

1ST FLOOR 660 sq.ft. (61.3 sq.m.) approx.