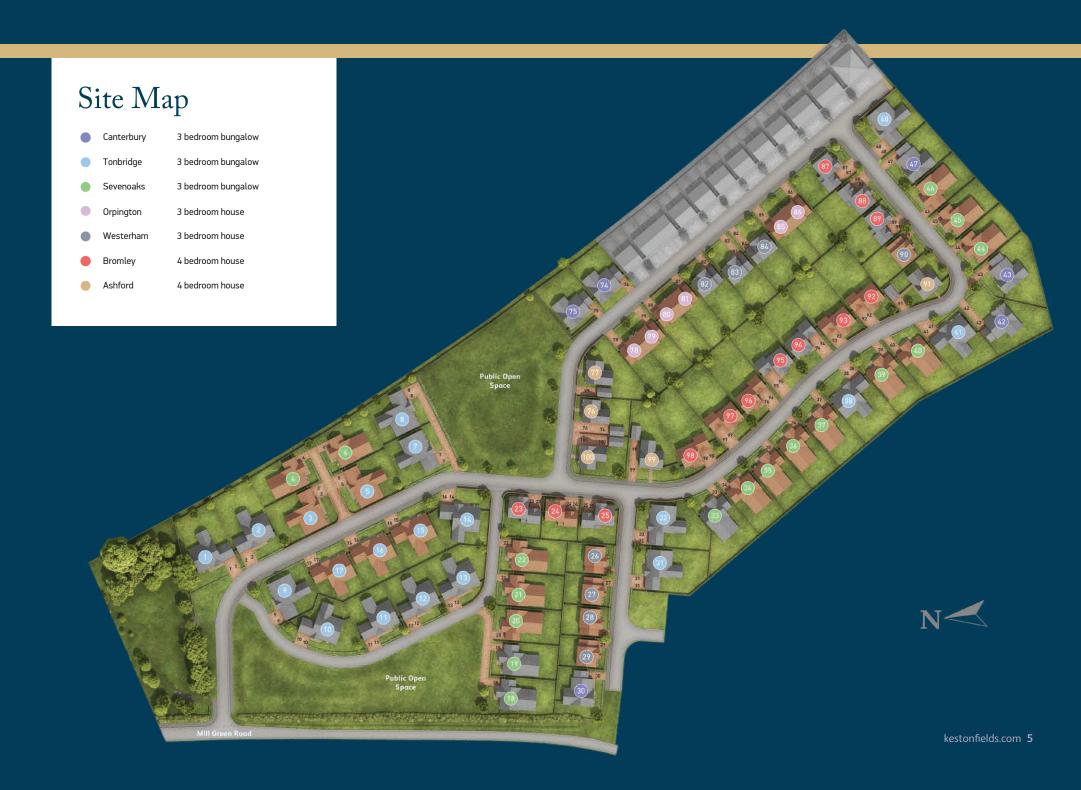

# The Development

A thoughtfully designed low density development, across 14 acres of South Lincolnshire farmland. Particular attention has been paid to blending in with the surroundings, generous open green spaces and sizeable individual plots. A mix of three bedroom bungalows and three and four bedroom family homes. Traditionally built to the highest standard and an internal specification to