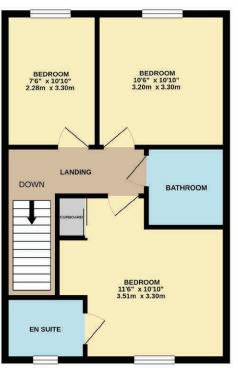

1ST FLOOR 823 sq.ft. (76.5 sq.m.) approx.

| Sales Specification                            | The Canterbury | The Tonbridge | The Sevenoaks | The Orpington | The Westerham | The Bromley | The Ashford |
|------------------------------------------------|----------------|---------------|---------------|---------------|---------------|-------------|-------------|
| External                                       |                |               |               |               |               |             |             |
| External lights on PIR sensor to all entrances |                |               | ✓             |               | ✓             |             |             |
| Double glazed UPVC windows                     |                |               | ✓             |               | ✓             |             |             |
| Bifold doors                                   | ✓              |               | ✓             | ✓             |               |             |             |
| French doors                                   |                |               |               |               | ✓             | ✓           |             |
| Indian Sandstone Patio                         | ✓              |               | ✓             | ✓             | ✓             |             |             |
| Internal                                       |                |               |               |               |               |             |             |
| Oak internal doors                             |                |               | ✓             |               | ✓             |             |             |
| Almond white emulsion to walls                 | ✓              |               | ✓             | ✓             | ✓             |             |             |
| Satinwood to all skirting & window boards      | ✓              |               | ✓             | ✓             | ✓             |             |             |
| Gas central heating                            | ✓              |               | ✓             |               | ✓             |             |             |
| Kitchen                                        |                |               |               |               |               |             |             |
| Fitted kitchen                                 | ✓              |               | ✓             | ✓             | ✓             |             |             |
| 1.5 bowl to sink                               | ✓              |               | ✓             |               | ✓             | ✓           |             |
| Single bowl to sink                            |                |               |               | ✓             |               |             |             |
| Single bowl stainless steel to utility         | ✓              |               | ✓             |               | ✓             | ✓           |             |
| Integrated fridge freezer                      | ✓              |               | ✓             |               | ✓             |             |             |
| Integrated dishwasher                          | ✓              |               | ✓             |               | ✓             |             |             |
| Built in double oven                           | ✓              |               | ✓             | ✓             | ✓             |             |             |
| Induction Hob                                  | ✓              |               | ✓             |               | ✓             |             |             |
| Ceramic Hob                                    |                |               |               | ✓             |               |             |             |
| Extractor                                      | ✓              |               | ✓             | ✓             | ✓             | ✓           |             |
| Wine cooler                                    | ✓              |               | ✓             |               | ✓             |             |             |
| Bathroom                                       |                |               |               |               |               |             |             |
| Heated towel rail to bathrooms and ensuite     |                |               | ✓             |               | ✓             |             |             |
| Ceramic wall tiles to bathroom and ensuite     | ✓              |               | ✓             | ✓             | ✓             |             |             |