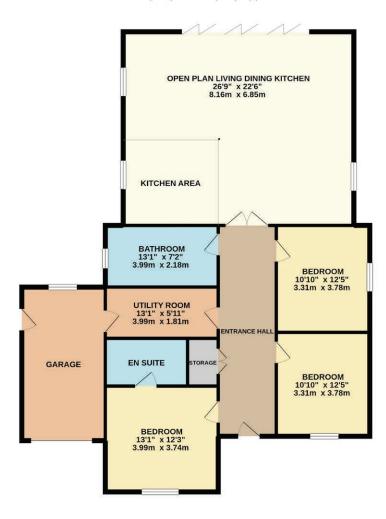

# The Canterbury

# 1396 sq.ft. (129.7 sq.m.) approx. OPEN PLAN LIVING DINING KITCHEN 25'8" x 21'5" 7.83m x 6.52m UTILITY ROOM 10'2" x 7'4" 3.09m x 2.24m KITCHEN AREA BATHROOM 10'2" x 7'6" 3.09m x 2.29m GARAGE 9'8" x 17'10" 2.95m x 5.44m ENTRANCE HALL EN SUITE BEDROOM BEDROOM 10'0" x 14'9" 3.04m x 4.50m BEDROOM 11'7" x 18'8" 3.53m x 5.69m

**GROUND FLOOR** 

TOTAL FLOOR AREA: 1396 sq.ft. (129.7 sq.m.) approx.

Whilst every attempt has been made to ensure the accuracy of the floogian contained here, measurements of doors, simbles, rooms and law other terms are approximate and or responsibility to taken for any error, prospective purchaser. The services, systems and applicates between the experience purchaser. The services, systems and applicates between these to be the tested and no guarantee as to their operability or efficiency can be given.