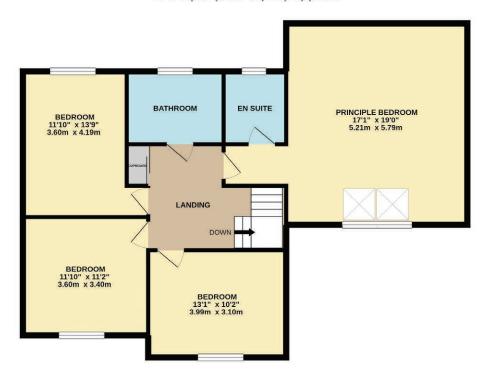

# The Ashford

GROUND FLOOR 835 sq.ft. (77.6 sq.m.) approx.

KITCHEN DINING 17'2" x 14'5" 5.23m x 4.39m UTILITY ROOM < 7'4" x 6'6" 2.24m x 1.98m CLOAKROOM ENTRANCE HALL SITTING ROOM 10'8" x 20'1" 3.25m x 6.13m FAMILY ROOM 11'3" x 13'3" 3.42m x 4.03m

1ST FLOOR 823 sq.ft. (76.5 sq.m.) approx.

| Sales Specification                            | The Canterbury | The Tonbridge | The Sevenoaks | The Orpington | The Westerham | The Bromley | The Ashford |
|------------------------------------------------|----------------|---------------|---------------|---------------|---------------|-------------|-------------|
| External                                       |                |               |               |               |               |             |             |
| External lights on PIR sensor to all entrances |                |               | ✓             |               | ✓             |             |             |
| Double glazed UPVC windows                     |                |               | ✓             |               | ✓             |             |             |
| Bifold doors                                   | ✓              |               | ✓             | ✓             |               |             |             |
| French doors                                   |                |               |               |               | ✓             | ✓           |             |
| Indian Sandstone Patio                         | ✓              |               | ✓             | ✓             | ✓             |             |             |
| Internal                                       |                |               |               |               |               |             |             |
| Oak internal doors                             |                |               | ✓             |               | ✓             |             |             |
| Almond white emulsion to walls                 | ✓              |               | ✓             | ✓             | ✓             |             |             |
| Satinwood to all skirting & window boards      | ✓              |               | ✓             | ✓             | ✓             |             |             |
| Gas central heating                            | ✓              |               | ✓             |               | ✓             |             |             |
| Kitchen                                        |                |               |               |               |               |             |             |
| Fitted kitchen                                 | ✓              |               | ✓             | ✓             | ✓             |             |             |
| 1.5 bowl to sink                               | ✓              |               | ✓             |               | ✓             | ✓           |             |
| Single bowl to sink                            |                |               |               | ✓             |               |             |             |
| Single bowl stainless steel to utility         | ✓              |               | ✓             |               | ✓             | ✓           |             |
| Integrated fridge freezer                      | ✓              |               | ✓             |               | ✓             |             |             |
| Integrated dishwasher                          | ✓              |               | ✓             |               | ✓             |             |             |
| Built in double oven                           | ✓              |               | ✓             | ✓             | ✓             |             |             |
| Induction Hob                                  | ✓              |               | ✓             |               | ✓             |             |             |
| Ceramic Hob                                    |                |               |               | ✓             |               |             |             |
| Extractor                                      | ✓              |               | ✓             | ✓             | ✓             | ✓           |             |
| Wine cooler                                    | ✓              |               | ✓             |               | ✓             |             |             |
| Bathroom                                       |                |               |               |               |               |             |             |
| Heated towel rail to bathrooms and ensuite     |                |               | ✓             |               | ✓             |             |             |
| Ceramic wall tiles to bathroom and ensuite     | ✓              |               | ✓             | ✓             | ✓             |             |             |