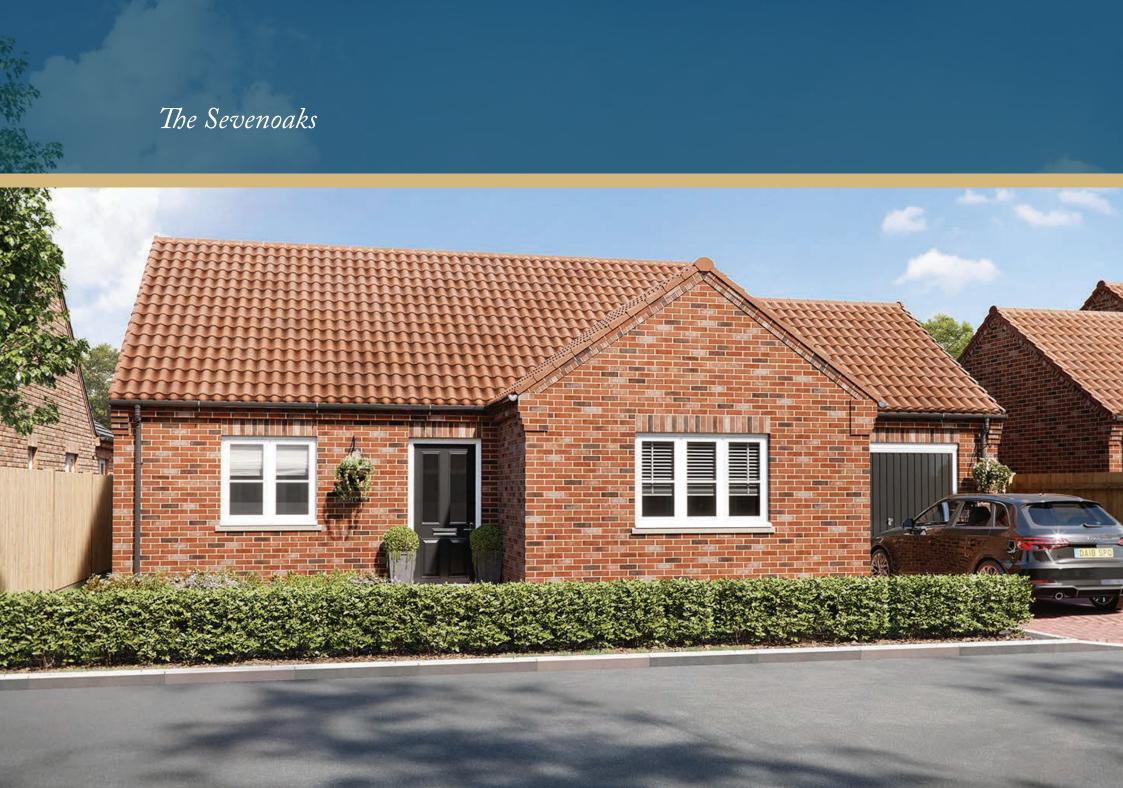

## The Sevenoaks

GROUND FLOOR 1608 sq.ft. (149.4 sq.m.) approx.

TOTAL FLOOR AREA: 1608 sq.ft. (149.4 sq.m.) approx.

Whilst severy alterny has been made to sear the accuracy of the floright contrade here, measurements of doors, windows, rooms and any other items are approximate and no resignability in blann for any error, except and any other items are approximate and no resignability in blann for any error, prospective purchaser. The services, systems and applicaces shown have not been tested and no guarantee as to their operability or efficiency can be given by the prospective purchaser. The services, systems and applicaces shown have not been tested and no guarantee as to their operability or efficiency can be given by the prospective purchaser.