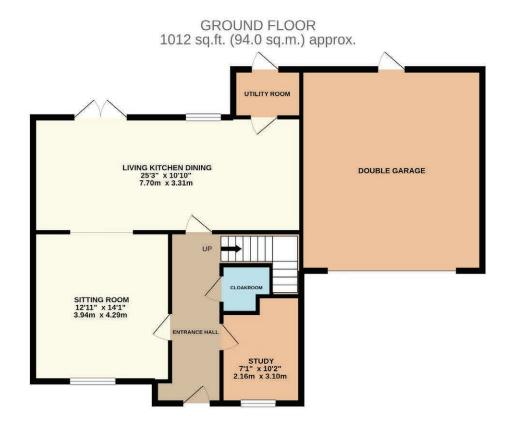

# The Bromley

1ST FLOOR 970 sq.ft. (90.1 sq.m.) approx.

#### TOTAL FLOOR AREA: 1982 sq.ft. (184.1 sq.m.) approx.

Whilst every attempt has been made to ensure the accuracy of the floorplan contained here, measurements of doors, windows, rooms and any other items are approximate and no responsibility is taken for any error, omission or mis-statement. This plan is for illustrative purposes only and should be used as such by any prospective purchaser. The services, systems and appliances shown have not been tested and no guarantee as to their operability or efficiency can be given.