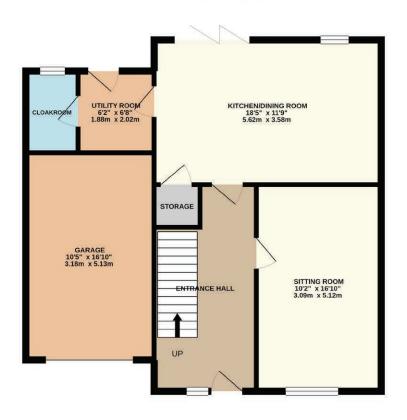

# The Ashford

GROUND FLOOR 835 sq.ft. (77.6 sq.m.) approx.

KITCHEN DINING 17'2" x 14'5" 5.23m x 4.39m UTILITY ROOM < 7'4" x 6'6" 2.24m x 1.98m CLOAKROOM ENTRANCE HALL SITTING ROOM 10'8" x 20'1" 3.25m x 6.13m FAMILY ROOM 11'3" x 13'3" 3.42m x 4.03m

1ST FLOOR 823 sq.ft. (76.5 sq.m.) approx.

| Sales Specification                            | The Canterbury | The Tonbridge | The Sevenoaks | The Orpington | The Westerham | The Bromley | The Ashford |
|------------------------------------------------|----------------|---------------|---------------|---------------|---------------|-------------|-------------|
| External                                       |                |               |               |               |               |             |             |
| External lights on PIR sensor to all entrances |                |               | ✓             |               | ✓             |             |             |
| Double glazed UPVC windows                     |                |               | ✓             |               | ✓             |             |             |
| Bifold doors                                   | ✓              |               | ✓             | ✓             |               |             |             |
| French doors                                   |                |               |               |               | ✓             | ✓           |             |
| Indian Sandstone Patio                         | ✓              |               | ✓             | ✓             | ✓             |             |             |
| Internal                                       |                |               |               |               |               |             |             |
| Oak internal doors                             |                |               | ✓             |               | ✓             |             |             |
| Almond white emulsion to walls                 | ✓              |               | ✓             | ✓             | ✓             |             |             |
| Satinwood to all skirting & window boards      | ✓              |               | ✓             | ✓             | ✓             |             |             |
| Gas central heating                            | ✓              |               | ✓             |               | ✓             |             |             |
| Kitchen                                        |                |               |               |               |               |             |             |
| Fitted kitchen                                 | ✓              |               | ✓             | ✓             | ✓             |             |             |
| 1.5 bowl to sink                               | ✓              |               | ✓             |               | ✓             | ✓           |             |
| Single bowl to sink                            |                |               |               | ✓             |               |             |             |
| Single bowl stainless steel to utility         | ✓              |               | ✓             |               | ✓             | ✓           |             |
| Integrated fridge freezer                      | ✓              |               | ✓             |               | ✓             |             |             |
| Integrated dishwasher                          | ✓              |               | ✓             |               | ✓             |             |             |
| Built in double oven                           | ✓              |               | ✓             | ✓             | ✓             |             |             |
| Induction Hob                                  | ✓              |               | ✓             |               | ✓             |             |             |
| Ceramic Hob                                    |                |               |               | ✓             |               |             |             |
| Extractor                                      | ✓              |               | ✓             | ✓             | ✓             | ✓           |             |
| Wine cooler                                    | ✓              |               | ✓             |               | ✓             |             |             |
| Bathroom                                       |                |               |               |               |               |             |             |
| Heated towel rail to bathrooms and ensuite     |                |               | ✓             |               | ✓             |             |             |
| Ceramic wall tiles to bathroom and ensuite     | ✓              |               | ✓             | ✓             | ✓             |             |             |