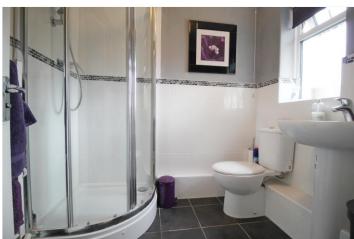

## **BATHROOM**

With frosted UPVC window to the front aspect, comprising a modern three-piece suite, low level WC, wash hand basin set in vanity unit and curved panel bath with rain shower over, tiled splash backs and extractor fan.