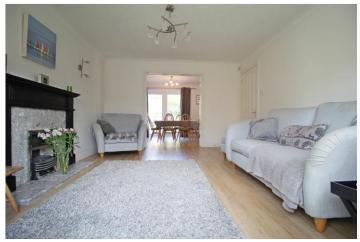

### SITTING ROOM

14'9 x 11'11 a comfortable sitting room, a bright space with UPVC window to the front aspect, feature fireplace with gas fire inset, radiator, power points, TV point, with double door opening through to: