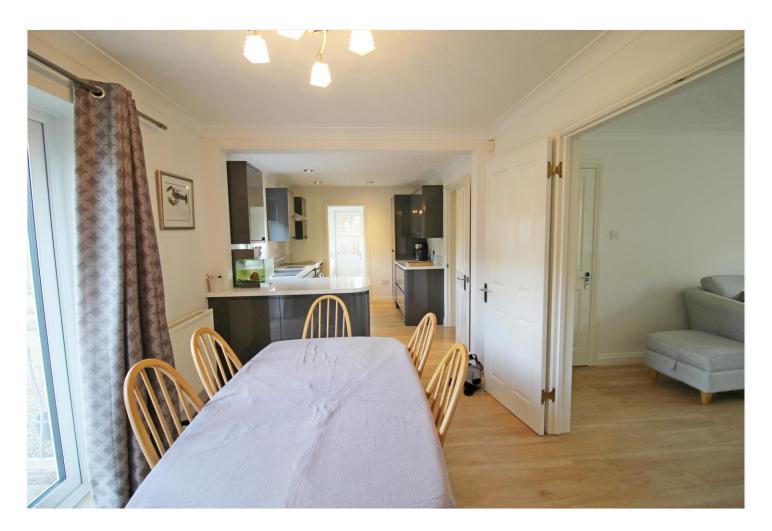

### KITCHEN DINING ROOM

24'3 x 8'7 a great space long and light with UPVC French doors onto the gardens and UPVC window to the rear aspect, comprising a range of modern refitted base and eye level storage units, incorporating straight edge work surface with sink inset and mixer tap over, cooker space with stainless steel extractor fan over, modern tiled splash backs integrated dishwasher, integrated fridge and freezer, ceiling spotlights, radiator, power points and wood effect flooring.