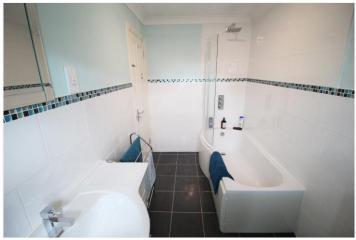

## **BATHROOM**

With frosted UPVC window to the front aspect, comprising a modern three-piece suite, low level WC, wash hand basin set in vanity unit and curved panel bath with rain shower over, tiled splash backs and extractor fan.