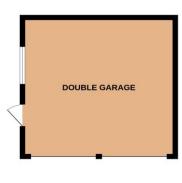

### OUTSIDE

The frontage is open and mainly laid to lawn, an extended gravel driveway offering off road parking for three to four vehicles leads to a detached DOUBLE GARAGE with twin up and over doors with power and light connected. Gated access to the rear gardens which have been enclosed by panel fencing, shaped lawns are encompassed by pebble and slate borders, patio seating area with balustrade surround.