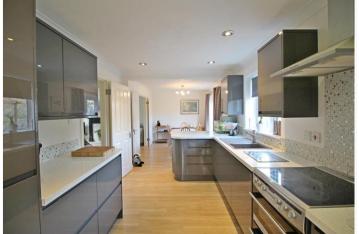

### KITCHEN DINING ROOM

24'3 x 8'7 a great space long and light with UPVC French doors onto the gardens and UPVC window to the rear aspect, comprising a range of modern refitted base and eye level storage units, incorporating straight edge work surface with sink inset and mixer tap over, cooker space with stainless steel extractor fan over, modern tiled splash backs integrated dishwasher, integrated fridge and freezer, ceiling spotlights, radiator, power points and wood effect flooring.