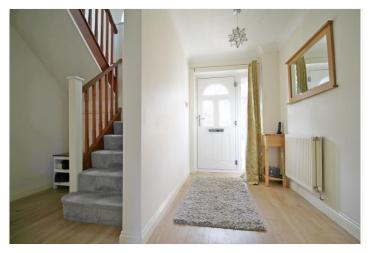

### **ENTRANCE HALL**

11'9 x 9'11 a lovely wide entrance hall with reverse stairs to the first-floor accommodation, under stairs storage cupboard, radiator, power points and finished with wood effect flooring.