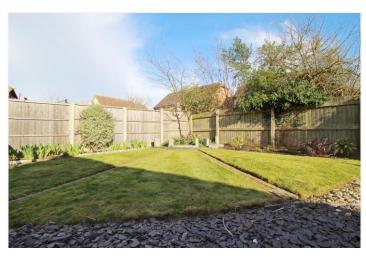

### OUTSIDE

The frontage is open and mainly laid to lawn, an extended gravel driveway offering off road parking for three to four vehicles leads to a detached DOUBLE GARAGE with twin up and over doors with power and light connected. Gated access to the rear gardens which have been enclosed by panel fencing, shaped lawns are encompassed by pebble and slate borders, patio seating area with balustrade surround.