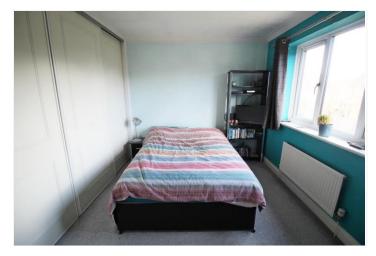

### **BEDROOM**

8'11 x 8'8 with UPVC window to the rear aspect, radiator and power points.

### **BEDROOM**

8'5 x 8'8 with UPVC window to the rear aspect, radiator and power points.

### **BEDROOM**

12' x 8'8 with UPVC window to the rear aspect, recessed triple wardrobe with hanging rails, radiator and power points.

### **BEDROOM**

12' x 11'4 with UPVC window to the front aspect, fitted double and single wardrobe with hanging rails, radiator and power points.