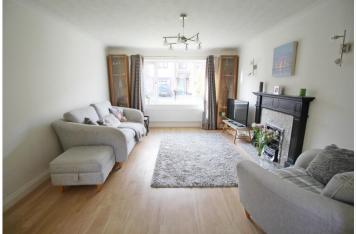

### SITTING ROOM

14'9 x 11'11 a comfortable sitting room, a bright space with UPVC window to the front aspect, feature fireplace with gas fire inset, radiator, power points, TV point, with double door opening through to: