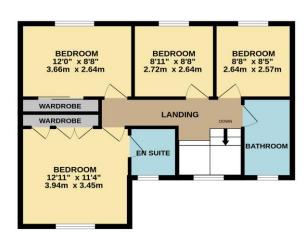

### LANDING

With an attractive UPVC arch window to the front aspect, loft access and radiator.

## **BATHROOM**

With frosted UPVC window to the front aspect, comprising a modern three-piece suite, low level WC, wash hand basin set in vanity unit and curved panel bath with rain shower over, tiled splash backs and extractor fan.

### **BEDROOM**

8'11 x 8'8 with UPVC window to the rear aspect, radiator and power points.

### **BEDROOM**

8'5 x 8'8 with UPVC window to the rear aspect, radiator and power points.

### **BEDROOM**

12' x 8'8 with UPVC window to the rear aspect, recessed triple wardrobe with hanging rails, radiator and power points.

### **BEDROOM**

12' x 11'4 with UPVC window to the front aspect, fitted double and single wardrobe with hanging rails, radiator and power points.

### **EN SUITE**

With frosted UPVC window to the front aspect, comprising a three-piece suite, low level WC, pedestal wash hand basin and corner shower cubicle with shower over, ½ tiled walls, heated towel rail and extractor fan.