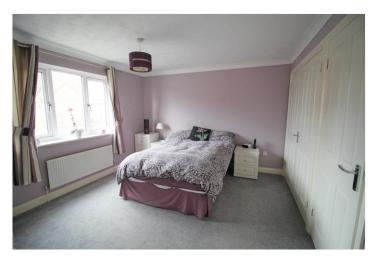

### **BEDROOM**

12' x 11'4 with UPVC window to the front aspect, fitted double and single wardrobe with hanging rails, radiator and power points.