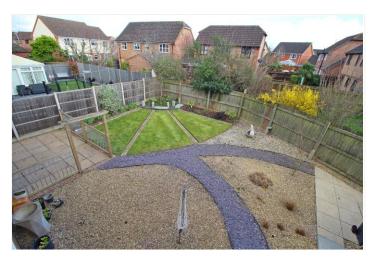

### OUTSIDE

The frontage is open and mainly laid to lawn, an extended gravel driveway offering off road parking for three to four vehicles leads to a detached DOUBLE GARAGE with twin up and over doors with power and light connected. Gated access to the rear gardens which have been enclosed by panel fencing, shaped lawns are encompassed by pebble and slate borders, patio seating area with balustrade surround.