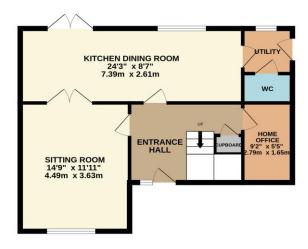

### **ENTRANCE HALL**

11'9 x 9'11 a lovely wide entrance hall with reverse stairs to the first-floor accommodation, under stairs storage cupboard, radiator, power points and finished with wood effect flooring.

### SITTING ROOM

14'9 x 11'11 a comfortable sitting room, a bright space with UPVC window to the front aspect, feature fireplace with gas fire inset, radiator, power points, TV point, with double door opening through to:

### KITCHEN DINING ROOM

24'3 x 8'7 a great space long and light with UPVC French doors onto the gardens and UPVC window to the rear aspect, comprising a range of modern refitted base and eye level storage units, incorporating straight edge work surface with sink inset and mixer tap over, cooker space with stainless steel extractor fan over, modern tiled splash backs integrated dishwasher, integrated fridge and freezer, ceiling spotlights, radiator, power points and wood effect flooring.

### **UTILITY ROOM**

5'5 x 5'2 with UPVC window to the rear aspect and part glazed door to the side, straight edge work surface with plumbing and space for washing machine, radiator, power points, wall mounted boiler and wood effect flooring.

### CLOAKROOM

Comprising a modern two-piece suite, low level WC and wash hand basin, extractor fan, ceiling spotlights and wood effect flooring.

# **HOME OFFICE**

9'2 x 5'5 a versatile room an ideal home office or playroom, with UPVC window to the front aspect, radiator and power points.