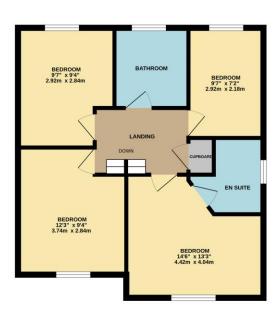

## LANDING

With loft access and recessed airing cupboard.

#### **BEDROOM**

14'6 x 13'3 with UPVC window to the front aspect enjoying views over open greens, built in storage cupboard, radiator and power points.

## **EN SUITE**

With frosted UPVC window to the side aspect, comprising a modern three-piece suite, low level WC, wash hand basin and shower cubicle, tiled splash backs, radiator and extractor fan.

# **BEDROOM**

 $7'2 \times 9'7$  with UPVC window to the rear aspect, radiator and power points.

### **BEDROOM**

9'4 x 9'7 with UPVC window to the rear aspect, radiator and power points.

### **BEDROOM**

9'4 x 12'3 with UPVC window to the front aspect, enjoying views over open greens, radiator and power points.

#### **BATHROOM**

With frosted UPVC window to the rear aspect, comprising a three-piece suite, low level WC, pedestal wash hand basin and panel bath with mixer shower taps over, tiled splash backs, radiator and extractor fan.