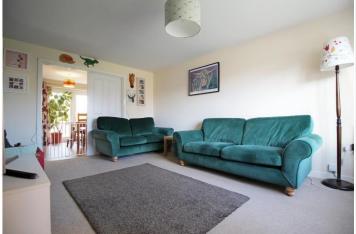

#### SITTING ROOM

15'10 x 10'11 a comfortable sitting room, light and airy with UPVC window to the front aspect, radiator, power points and TV point, double doors through to: