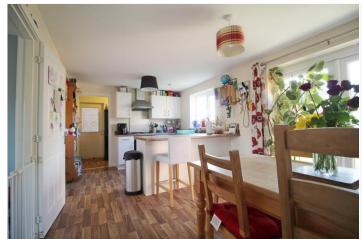

### KITCHEN DINING

18'5 x 10'2 a great space for the family to gather, with UPVC window to the rear aspect and UPVC French doors onto the rear gardens, comprising a range of base of eye level storage units, incorporating roll edge work surface with stainless steel sink inset and mixer tap over, breakfast bar, integrated oven and four ring hob with stainless steel extractor fan over, plumbing and space for dishwasher, handy under stairs storage cupboard, radiator and power points.