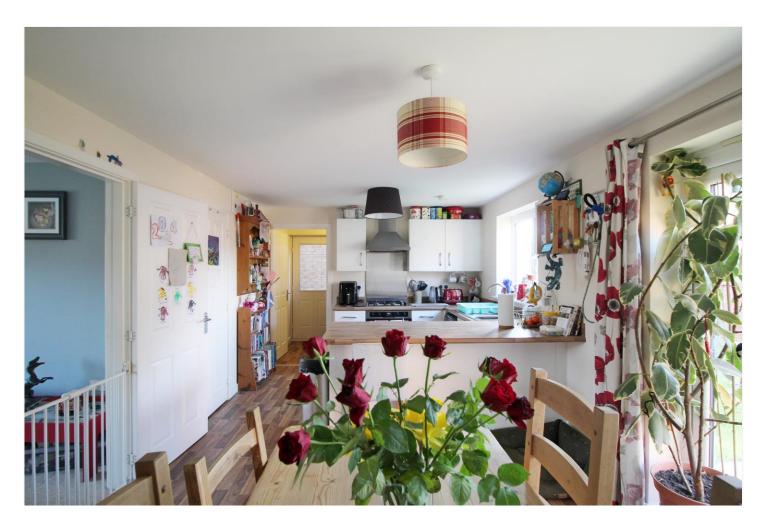

### KITCHEN DINING

18'5 x 10'2 a great space for the family to gather, with UPVC window to the rear aspect and UPVC French doors onto the rear gardens, comprising a range of base of eye level storage units, incorporating roll edge work surface with stainless steel sink inset and mixer tap over, breakfast bar, integrated oven and four ring hob with stainless steel extractor fan over, plumbing and space for dishwasher, handy under stairs storage cupboard, radiator and power points.