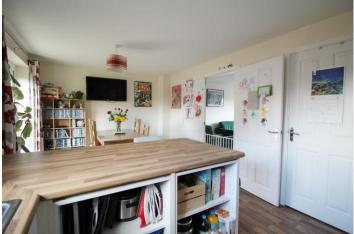

### KITCHEN DINING

18'5 x 10'2 a great space for the family to gather, with UPVC window to the rear aspect and UPVC French doors onto the rear gardens, comprising a range of base of eye level storage units, incorporating roll edge work surface with stainless steel sink inset and mixer tap over, breakfast bar, integrated oven and four ring hob with stainless steel extractor fan over, plumbing and space for dishwasher, handy under stairs storage cupboard, radiator and power points.