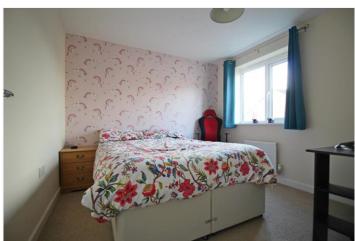

# **BEDROOM**

 $7'2 \times 9'7$  with UPVC window to the rear aspect, radiator and power points.

### **BEDROOM**

9'4 x 9'7 with UPVC window to the rear aspect, radiator and power points.

### **BEDROOM**

9'4 x 12'3 with UPVC window to the front aspect, enjoying views over open greens, radiator and power points.