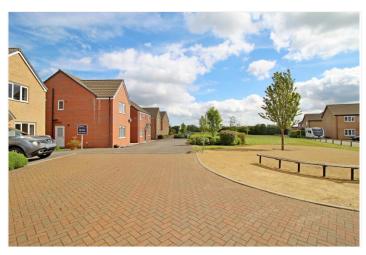

JUBILEE DRIVE, MARKET DEEPING, PE6 8FT **£325,000 LEASEHOLD** 

A GREAT FAMILY HOME, WELL SITUATED WITHIN A POPULAR DEVELOPMENT CLOSE TO AMENITIES AND DOCTORS, A LOVEY SPOT OPPOSITE OPEN GREENS. WITH DOUBLE WIDTH DRIVEWAY, COMFORTABLE SITTING ROOM, LONG LIGHT KITCHEN DINER, UTILITY AND FOUR BEDROOMS.

#### OUTSIDE

A great position toward the end of a popular enclave and across from open greens, the frontage is open with neat lawns and double width driveway offering off road parking for two vehicles leading to a SINGLE GARAGE with up and over door, power and light connected. Gated side access to the rear gardens, which are enclosed by panel fencing and mainly laid to lawn with patio seating area.