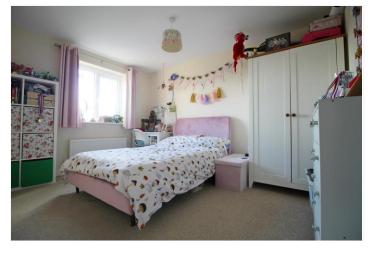

#### **BEDROOM**

14'6 x 13'3 with UPVC window to the front aspect enjoying views over open greens, built in storage cupboard, radiator and power points.

## **EN SUITE**

With frosted UPVC window to the side aspect, comprising a modern three-piece suite, low level WC, wash hand basin and shower cubicle, tiled splash backs, radiator and extractor fan.