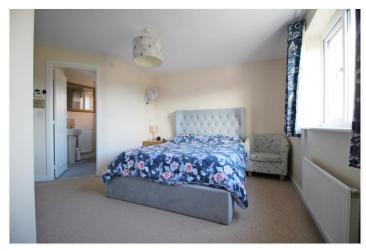

#### **BEDROOM**

14'6 x 13'3 with UPVC window to the front aspect enjoying views over open greens, built in storage cupboard, radiator and power points.

### **BEDROOM**

9'4 x 12'3 with UPVC window to the front aspect, enjoying views over open greens, radiator and power points.