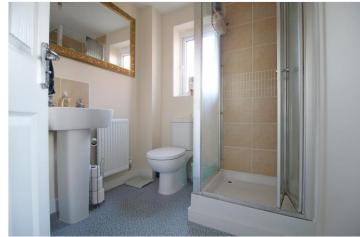

## **EN SUITE**

With frosted UPVC window to the side aspect, comprising a modern three-piece suite, low level WC, wash hand basin and shower cubicle, tiled splash backs, radiator and extractor fan.

#### **BATHROOM**

With frosted UPVC window to the rear aspect, comprising a three-piece suite, low level WC, pedestal wash hand basin and panel bath with mixer shower taps over, tiled splash backs, radiator and extractor fan.