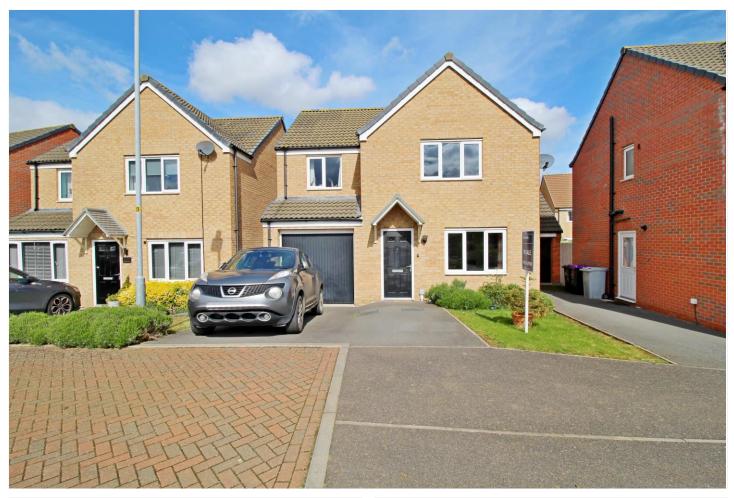

JUBILEE DRIVE, MARKET DEEPING, PE6 8FT **£325,000 LEASEHOLD** 

A GREAT FAMILY HOME, WELL SITUATED WITHIN A POPULAR DEVELOPMENT CLOSE TO AMENITIES AND DOCTORS, A LOVEY SPOT OPPOSITE OPEN GREENS. WITH DOUBLE WIDTH DRIVEWAY, COMFORTABLE SITTING ROOM, LONG LIGHT KITCHEN DINER, UTILITY AND FOUR BEDROOMS.

Market Deeping | 01778 347098 | marketdeeping@winkworth.co.uk

for every step...

Across from open greens and a short stroll to local amenities and John Eve Park, you cross the double width driveway flanked by neat lawns, a canopy storm porch gives way to an attractive composite entrance door, through to:

#### OUTSIDE

A great position toward the end of a popular enclave and across from open greens, the frontage is open with neat lawns and double width driveway offering off road parking for two vehicles leading to a SINGLE GARAGE with up and over door, power and light connected. Gated side access to the rear gardens, which are enclosed by panel fencing and mainly laid to lawn with patio seating area.