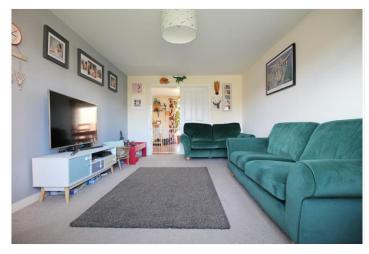

#### SITTING ROOM

15'10 x 10'11 a comfortable sitting room, light and airy with UPVC window to the front aspect, radiator, power points and TV point, double doors through to: