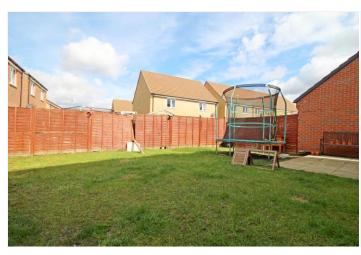

#### OUTSIDE

A great position toward the end of a popular enclave and across from open greens, the frontage is open with neat lawns and double width driveway offering off road parking for two vehicles leading to a SINGLE GARAGE with up and over door, power and light connected. Gated side access to the rear gardens, which are enclosed by panel fencing and mainly laid to lawn with patio seating area.