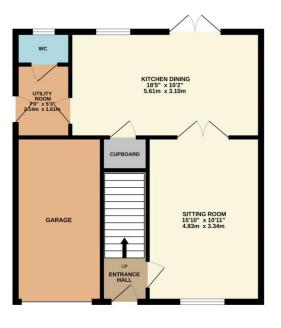

### **ENTRANCE HALL**

A neat entrance lobby with stairs to the first-floor accommodation, radiator, power points and door through to:

#### SITTING ROOM

15'10 x 10'11 a comfortable sitting room, light and airy with UPVC window to the front aspect, radiator, power points and TV point, double doors through to:

### KITCHEN DINING

18'5 x 10'2 a great space for the family to gather, with UPVC window to the rear aspect and UPVC French doors onto the rear gardens, comprising a range of base of eye level storage units, incorporating roll edge work surface with stainless steel sink inset and mixer tap over, breakfast bar, integrated oven and four ring hob with stainless steel extractor fan over, plumbing and space for dishwasher, handy under stairs storage cupboard, radiator and power points.

### **UTILITY ROOM**

7' x 5'3 with part glazed door to the side aspect, fridge freezer space, plumbing and space for washing machine, wall mounted boiler, radiator, power points and wood effect flooring.

# CLOAKROOM

With frosted UPVC window to the rear aspect, comprising a two-piece suite, low level WC and wash hand basin, radiator and wood effect flooring.

#### OUTSIDE

A great position toward the end of a popular enclave and across from open greens, the frontage is open with neat lawns and double width driveway offering off road parking for two vehicles leading to a SINGLE GARAGE with up and over door, power and light connected. Gated side access to the rear gardens, which are enclosed by panel fencing and mainly laid to lawn with patio seating area.

GROUND FLOOR 617 sq.ft. (57.3 sq.m.) approx.

TOTAL FLOOR AREA: 1210 sq.ft. (112.4 sq.m.) approx.

Whilst every attempt has been made to ensure the accuracy of the floorplan contained here, measurements of doors, windows, recome and any other tenes are approximate and no responsibility is taken for any error, prospective purchaser. The school prospective purchaser. The school prospective purchaser is so their operability or efficiency can be given.