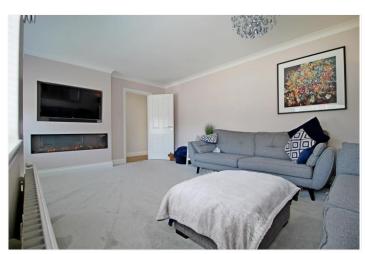

#### SITTING ROOM

16'11 x 11(min) 14'3 (max) a lovely light room with dual UPVC windows to the front aspect, a bespoke fireplace with contemporary fire inset and recess for wall mounted television, twin radiators and power points.