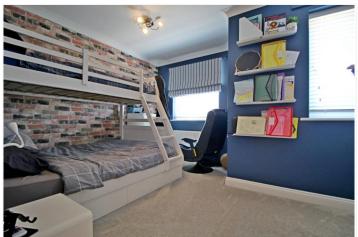

## BEDROOM

12'4 x 10'3 (L shape) one of three double bedrooms with dual UPVC windows to the front aspect, recessed storage cupboard, radiator and power points.

#### BEDROOM

10'4 x 9'8 (min) 11'11 (max) with UPVC window to the front aspect, radiator and power points.

#### BEDROOM

9'9 x 11'11 (min) 16' (max) a lovely principal suite with UPVC window to the rear aspect, radiator, power points and TV point.