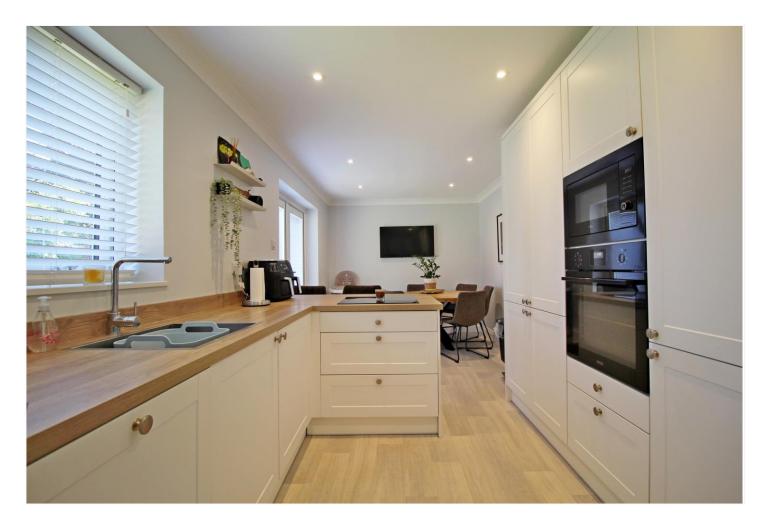

### **KITCHEN DINING**

20'5 x 8'11 a stunning reconfigured living space with UPVC window and UPVC French doors to the rear aspect, opened up to maximize the area and comprising a quality range of base and eye level storage units, incorporating straight edge work surface with stainless steel sink inset and mixer tap over, pan draws and a range of integrated appliances, including oven and microwave, four ring induction hob, integrated dishwasher, integrated fridge and freezer, ceiling spotlights, TV point and power points, finished with modern wood effect flooring.