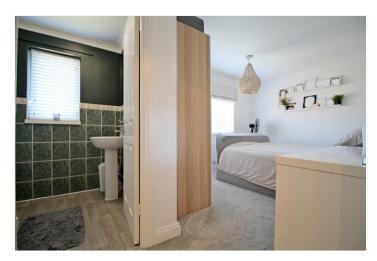

#### BEDROOM

9'9 x 11'11 (min) 16' (max) a lovely principal suite with UPVC window to the rear aspect, radiator, power points and TV point.

## EN SUITE

with frosted UPVC window to the rear aspect, comprising a modern three-piece suite, low level WC, wash hand basin and shower cubicle, tiled splash backs, wood effect flooring, chrome heated towel rail and extractor fan.