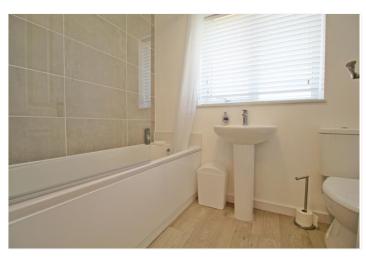

# BATHROOM

With frosted UPVC window to the rear aspect, comprising a refitted three-piece suite, low level WC, wash hand basin and panel bath with shower over and glass screen, chrome heated towel rail, extractor fan and modern wood effect flooring.