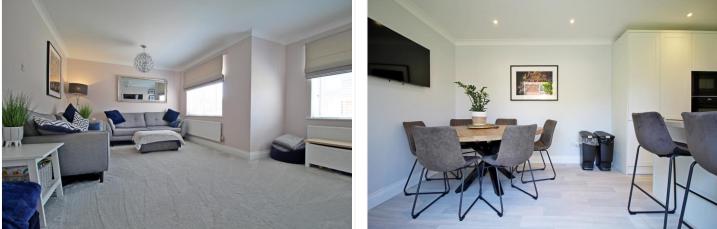

#### SITTING ROOM

16'11 x 11(min) 14'3 (max) a lovely light room with dual UPVC windows to the front aspect, a bespoke fireplace with contemporary fire inset and recess for wall mounted television, twin radiators and power points.

### **KITCHEN DINING**

20'5 x 8'11 a stunning reconfigured living space with UPVC window and UPVC French doors to the rear aspect, opened up to maximize the area and comprising a quality range of base and eye level storage units, incorporating straight edge work surface with stainless steel sink inset and mixer tap over, pan draws and a range of integrated appliances, including oven and microwave, four ring induction hob, integrated dishwasher, integrated fridge and freezer, ceiling spotlights, TV point and power points, finished with modern wood effect flooring.