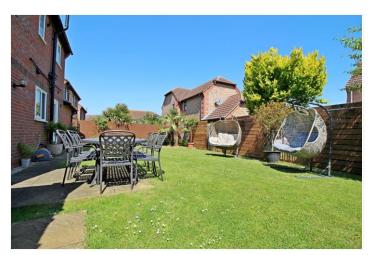

# OUTSIDE

Well situated within a popular development in the village of Langtoft, with a wide and open frontage and double width driveway, neat lawns and SINGLE GARAGE with up and over door power and light connected, further gravelled area and potential offroad parking. Gated side access leads to the rear gardens which are enclosed by fencing and laid to lawn with shrub borders, mature trees and external power points.