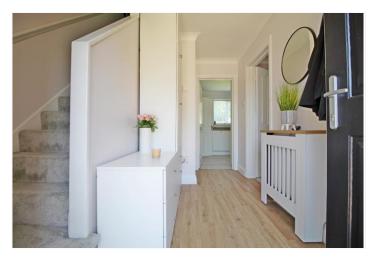

## ENTRANCE HALL

A bright and welcoming entrance hall with side stairs to the first-floor accommodation, radiator, power points and finished with modern wood effect flooring.