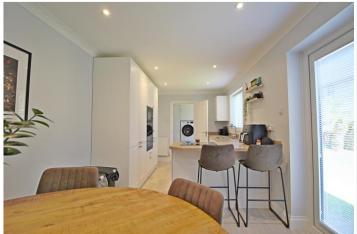

### **KITCHEN DINING**

20'5 x 8'11 a stunning reconfigured living space with UPVC window and UPVC French doors to the rear aspect, opened up to maximize the area and comprising a quality range of base and eye level storage units, incorporating straight edge work surface with stainless steel sink inset and mixer tap over, pan draws and a range of integrated appliances, including oven and microwave, four ring induction hob, integrated dishwasher, integrated fridge and freezer, ceiling spotlights, TV point and power points, finished with modern wood effect flooring.