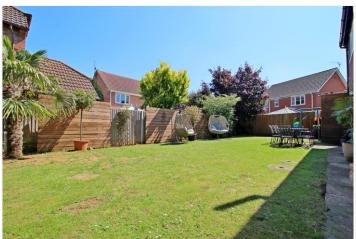

# OUTSIDE

Well situated within a popular development in the village of Langtoft, with a wide and open frontage and double width driveway, neat lawns and SINGLE GARAGE with up and over door power and light connected, further gravelled area and potential offroad parking. Gated side access leads to the rear gardens which are enclosed by fencing and laid to lawn with shrub borders, mature trees and external power points.