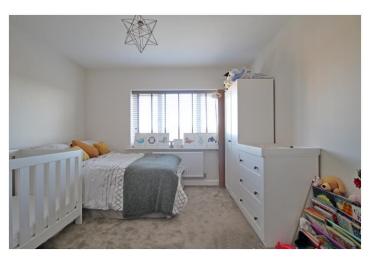

### **BEDROOM THREE**

7'10 x 7'3 with UPVC window to front aspect, power points, TV point, radiator, plastered ceiling, built in over stairs storage cupboard. The room is currently set up as an office space.