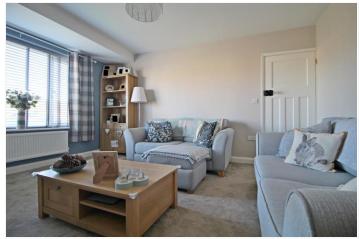

#### SITTING ROOM

12'4 x 14'4 a pleasant and comfortable space with UPVC window to front aspect, plastered ceiling, power points, two TV point, cast iron wood burner set in brick surround with timber mantle over