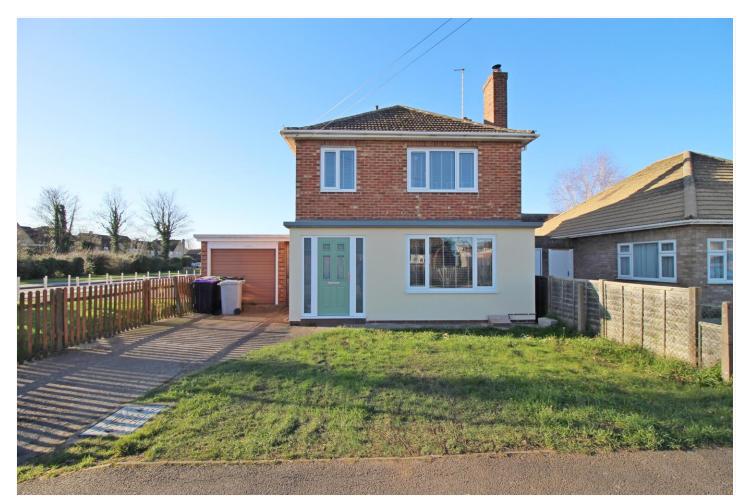

# GODSEY LANE, MARKET DEEPING, PE6 8HT OFFERS IN EXCESS OF £300,000 FREEHOLD

A LOVELY THREE BEDROOM SET CLOSE TO AMENITIES, SCHOOLS & THE TOWN CENTRE, HAVING BEEN STRIPPED BACK TO THE BRICK WORK THROUGHOUT, A FULL REFURBISHMENT PROGRAMME HAS BEEN UNDERTAKEN TO CREATE A WONDERFUL LIVING ARRANGEMENT AND HOME, MUCH LOVED BY THE CURRENT OWNERS, BUT NOW READY FOR ITS NEXT CHAPTER

The property is open plan to the front with a driveway providing off road parking and leads to the single garage. There is a lawned area which could be changed to create additional parking if required. The rear garden is mainly laid to lawn with a range of shrub and planted borders and patio seating area. There is also a store which is situated to the rear of the garage which has power connected.