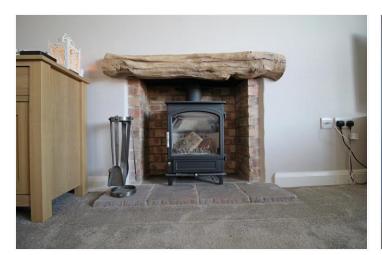

#### SITTING ROOM

12'4 x 14'4 a pleasant and comfortable space with UPVC window to front aspect, plastered ceiling, power points, two TV point, cast iron wood burner set in brick surround with timber mantle over