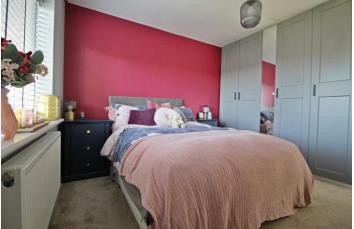

#### **BEDROOM ONE**

10'10 x 11'10 with UPVC window to rear aspect, a range of built in fitted wardrobes, power points, TV point, radiator, plastered ceiling

#### **BEDROOM TWO**

10'11 x 11'10 with UPVC window to front aspect, power points, TV point, radiator, plastered ceilina