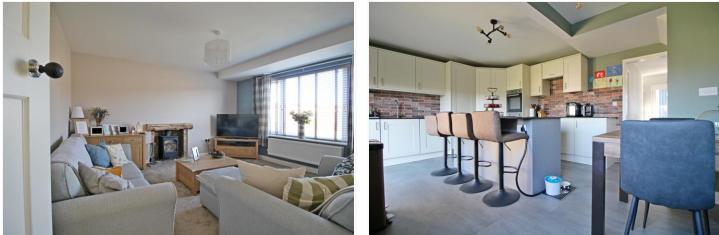

#### SITTING ROOM

12'4 x 14'4 a pleasant and comfortable space with UPVC window to front aspect, plastered ceiling, power points, two TV point, cast iron wood burner set in brick surround with timber mantle over

#### KITCHEN DINING SPACE

11'9 x 18'7 a superb space, working around family gatherings, and day to day living, with UPVC window to rear aspect, refitted with a quality range of matching wall and base level storage units and contrasting work surface with inset sink and swan neck mixer tap, integrated washing machine, fridge/freezer and dishwasher, two single self-cleaning ovens, built in induction four ring hob, the focal and sociable central island unit with a range of drawers inset, space for dining table or sofa area, radiator, power points, TV point, plastered ceiling, built in understairs storage cupboard, UPVC French Doors to garden