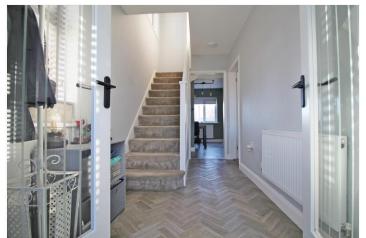

#### ENTRANCE HALL

A lovely light space with UPVC window to side aspect, stairs to first floor accommodation, power points, telephone point, radiator, plastered ceiling

With UPVC window to side aspect, a light landing space allowing natural light to enter from the southerly facing side window, with access to loft space, plastered ceiling