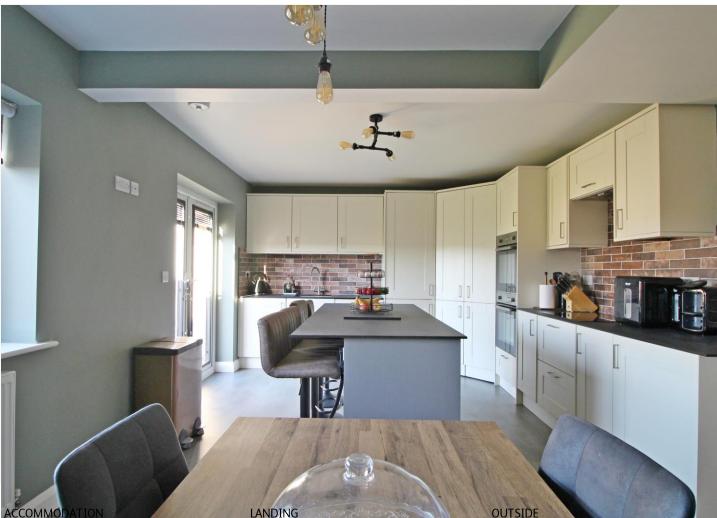

#### KITCHEN DINING SPACE

11'9 x 18'7 a superb space, working around family gatherings, and day to day living, with UPVC window to rear aspect, refitted with a quality range of matching wall and base level storage units and contrasting work surface with inset sink and swan neck mixer tap, integrated washing machine, fridge/freezer and dishwasher, two single self-cleaning ovens, built in induction four ring hob, the focal and sociable central island unit with a range of drawers inset, space for dining table or sofa area, radiator, power points, TV point, plastered ceiling, built in understairs storage cupboard, UPVC French Doors to garden