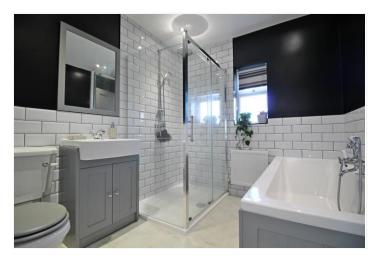

### BATHROOM

With UPVC frosted window to rear aspect, a beautiful space, a quality refitted four-piece suite with bath with central telephone style mixer tap with shower attachment, wash hand basin with vanity storage unit under, double shower cubicle with sliding glass screen, rainfall shower head, close coupled wc, radiator, heated towel rail, plastered ceiling, recessed ceiling spotlights