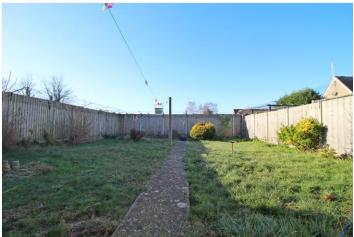

The property is open plan to the front with a driveway providing off road parking and leads to the single garage. There is a lawned area which could be changed to create additional parking if required. The rear garden is mainly laid to lawn with a range of shrub and planted borders and patio seating area. There is also a store which is situated to the rear of the garage which has power connected.