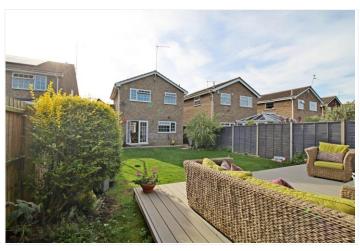

#### OUTSIDE

A fantastic location adjacent to open green at the rear, minutes from a play park and local primary school, and just a short stroll to Market Deeping town. The frontage is open with neat lawns and driveway to the side offering off road parking, leading to a SINGLE GARAGE, with up and over door, power and light connect and pedestrian door on to the rear gardens. at the rear the gardens are enclosed by fencing and mainly laid to lawn with a selection of planting and raised composite decking to the rear, to catch the last of the evening sun.