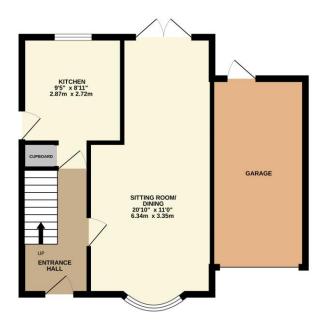

#### **ENTRANCE HALL**

A bright reception greets you, with stairs to the first-floor accommodation, handy under stairs storage and finished with wood effect flooring.

#### SITTING ROOM/DINING

22'10 x 11' (max) 8' (min) a fantastic space, light and airy with UPVC bow window to the front aspect and UPVC French Doors onto the attractive rear gardens, ample space for comfy sofas and family dining, finished with wood effect flooring, dual radiator, power points and TV point.

### **KITCHEN**

9'5 x 8'11 another light space with UPVC window to the rear and part glazed UPVC door to the side, comprising a range of base and eye level storage units, incorporating roll edge work surface with stainless steel sink inset and mixer tap over, integrated oven and four ring gas hob with extractor hood over, plumbing and space for washing machine, plumbing and space for dishwasher, fridge freezer space, power points and finished with wood effect flooring.

#### OUTSIDE

A fantastic location adjacent to open green at the rear, minutes from a play park and local primary school, and just a short stroll to Market Deeping town. The frontage is open with neat lawns and driveway to the side offering off road parking, leading to a SINGLE GARAGE, with up and over door, power and light connect and pedestrian door on to the rear gardens. at the rear the gardens are enclosed by fencing and mainly laid to lawn with a selection of planting and raised composite decking to the rear, to catch the last of the evening sun.

GROUND FLOOR 531 sq.ft. (49.3 sq.m.) approx.

TOTAL FLOOR AREA; 917 sq.ft. (85.2 sq.m.) approx.

mpt has been made to ensure the accuracy of the floorplan contained here, measurement

e., rooms and any other items are approximate and no responsibility is taken for any error