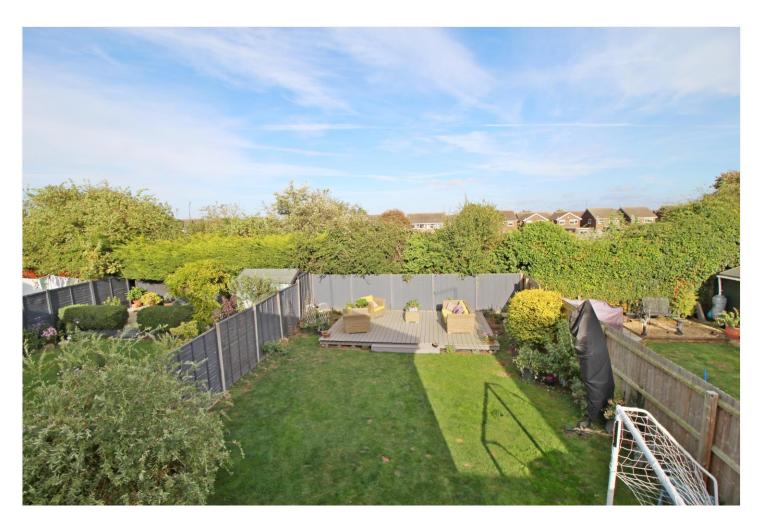

#### OUTSIDE

A fantastic location adjacent to open green at the rear, minutes from a play park and local primary school, and just a short stroll to Market Deeping town. The frontage is open with neat lawns and driveway to the side offering off road parking, leading to a SINGLE GARAGE, with up and over door, power and light connect and pedestrian door on to the rear gardens. at the rear the gardens are enclosed by fencing and mainly laid to lawn with a selection of planting and raised composite decking to the rear, to catch the last of the evening sun.