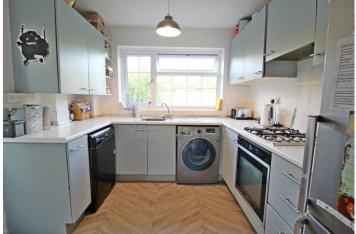

### **KITCHEN**

9'5 x 8'11 another light space with UPVC window to the rear and part glazed UPVC door to the side, comprising a range of base and eye level storage units, incorporating roll edge work surface with stainless steel sink inset and mixer tap over, integrated oven and four ring gas hob with extractor hood over, plumbing and space for washing machine, plumbing and space for dishwasher, fridge freezer space, power points and finished with wood effect flooring.