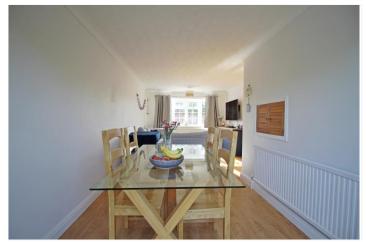

#### SITTING ROOM/DINING

22'10 x 11' (max) 8' (min) a fantastic space, light and airy with UPVC bow window to the front aspect and UPVC French Doors onto the attractive rear gardens, ample space for comfy sofas and family dining, finished with wood effect flooring, dual radiator, power points and TV point.