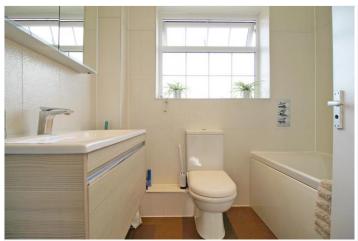

## **BATHROOM**

With frosted UPVC window to the rear aspect, comprising a modern refitted three-piece suite, low level WC, wash hand basin set in vanity unit and panel bath with wall mounted shower over, fully tiled walls, tiled flooring, chrome heated towel rail and ceiling spotlights.