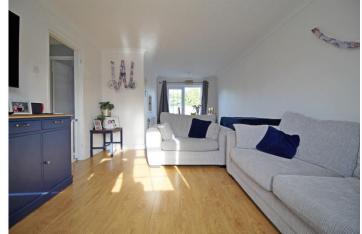

#### SITTING ROOM/DINING

22'10 x 11' (max) 8' (min) a fantastic space, light and airy with UPVC bow window to the front aspect and UPVC French Doors onto the attractive rear gardens, ample space for comfy sofas and family dining, finished with wood effect flooring, dual radiator, power points and TV point.