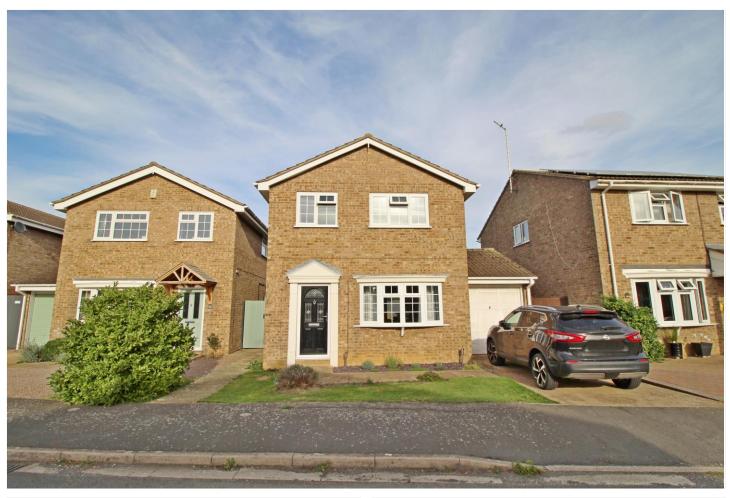

# PENDLEBURY DRIVE, DEEPING ST JAMES, PE6 8QF **£275,000** FREEHOLD

A DELIGHTFUL, DETACHED FAMILY HOME, WELL LOCATED AND ADJOINING OPEN GREENS AT THE REAR, MINUTES FROM PARKS AND LOCAL PRIMARY SCHOOLS. A WELCOMING PROPERTY WITH THREE-BEDROOM, MODERN BATHROOM, LONG LIGHT SITTING ROOM WITH DINING AND A BRIGHT KITCHEN, OFF ROAD PARKING AND SINGLE GARAGE.

Market Deeping | 01778 347098 | marketdeeping@winkworth.co.uk

for every step...

Set toward the end of a popular enclave, close to local primary schools and enjoying open greens behind, you approach the attractive façade, along the garden path and part glazed composite entrance door through to:

#### OUTSIDE

A fantastic location adjacent to open green at the rear, minutes from a play park and local primary school, and just a short stroll to Market Deeping town. The frontage is open with neat lawns and driveway to the side offering off road parking, leading to a SINGLE GARAGE, with up and over door, power and light connect and pedestrian door on to the rear gardens. at the rear the gardens are enclosed by fencing and mainly laid to lawn with a selection of planting and raised composite decking to the rear, to catch the last of the evening sun.