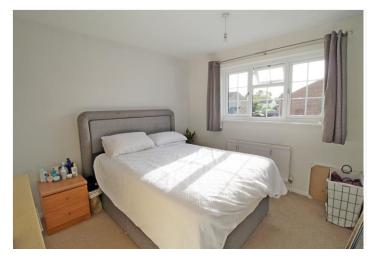

## **BEDROOM**

9'10 x 8'6 with UPVC window to the rear aspect and views over open greens, recessed double wardrobe with hanging rails, radiator and power points.

#### **BEDROOM**

11'7 x 9'9 with UPVC window to the front aspect, recessed double wardrobe with hanging rails, radiator and power points.

## **BEDROOM**

7'2 x 8'4 with UPVC window to the front aspect, radiator and power points.