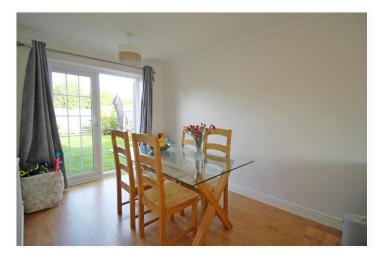

#### SITTING ROOM/DINING

22'10 x 11' (max) 8' (min) a fantastic space, light and airy with UPVC bow window to the front aspect and UPVC French Doors onto the attractive rear gardens, ample space for comfy sofas and family dining, finished with wood effect flooring, dual radiator, power points and TV point.