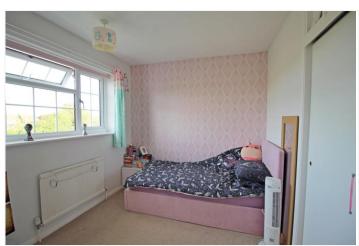

## **BEDROOM**

9'10 x 8'6 with UPVC window to the rear aspect and views over open greens, recessed double wardrobe with hanging rails, radiator and power points.

#### **BEDROOM**

11'7 x 9'9 with UPVC window to the front aspect, recessed double wardrobe with hanging rails, radiator and power points.

## **BEDROOM**

7'2 x 8'4 with UPVC window to the front aspect, radiator and power points.