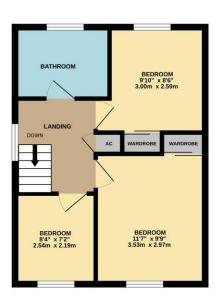

#### LANDING

A bright landing with UPVC window to the side aspect, recessed airing cupboard and loft access.

## **BATHROOM**

With frosted UPVC window to the rear aspect, comprising a modern refitted three-piece suite, low level WC, wash hand basin set in vanity unit and panel bath with wall mounted shower over, fully tiled walls, tiled flooring, chrome heated towel rail and ceiling spotlights.

## **BEDROOM**

9'10 x 8'6 with UPVC window to the rear aspect and views over open greens, recessed double wardrobe with hanging rails, radiator and power points.

#### **BEDROOM**

11'7 x 9'9 with UPVC window to the front aspect, recessed double wardrobe with hanging rails, radiator and power points.

## **BEDROOM**

7'2 x 8'4 with UPVC window to the front aspect, radiator and power points.

GROUND FLOOR 531 sq.ft. (49.3 sq.m.) approx.

TOTAL FLOOR AREA; 917 sq.ft. (85.2 sq.m.) approx.

mpt has been made to ensure the accuracy of the floorplan contained here, measurement

e., rooms and any other items are approximate and no responsibility is taken for any error