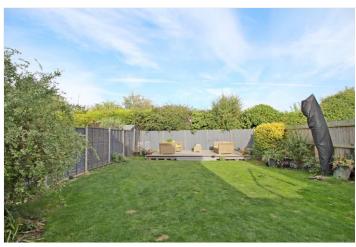

#### OUTSIDE

A fantastic location adjacent to open green at the rear, minutes from a play park and local primary school, and just a short stroll to Market Deeping town. The frontage is open with neat lawns and driveway to the side offering off road parking, leading to a SINGLE GARAGE, with up and over door, power and light connect and pedestrian door on to the rear gardens. at the rear the gardens are enclosed by fencing and mainly laid to lawn with a selection of planting and raised composite decking to the rear, to catch the last of the evening sun.