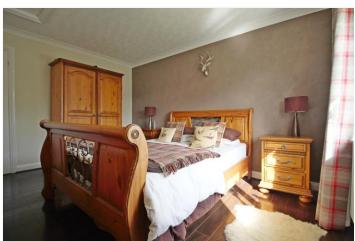

## **BEDROOM TWO**

13'8 x 10'8 with UPVC window to rear aspect, power points, telephone point, radiator, wood effect flooring, access to loft space

#### BEDROOM THREE

10'9 x 11'4 with UPVC window to rear aspect, radiator, power points, wood effect flooring

#### BEDROOM FOUR

8'5 x 7'5 with UPVC window to front aspect, power point, telephone point, wood effect flooring, radiator