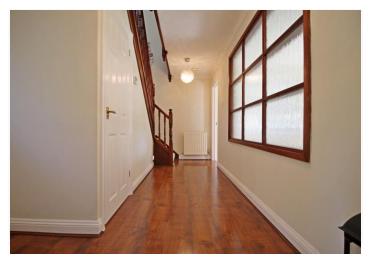

# ACCOMMODATION ENTRANCE HALL

14'9 x 8'3 maximum L-Shaped A lovely welcoming space with wood effect flooring, radiator, power points, feature frosted window, stairs to first floor accommodation