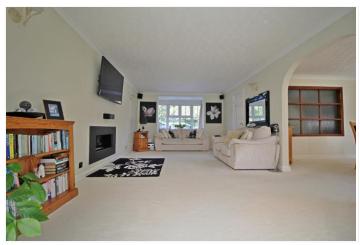

# SITTING ROOM

21'8 x 11'10 a lovely spacious front to back room linked with the dining room via an archway, and also opening into the garden room, making a lovely spacious open living arrangement, with UPVC window box bay window to the front aspect, power points, TV point, wall light points, contemporary gas fire used by remote control, patio doors open out to;