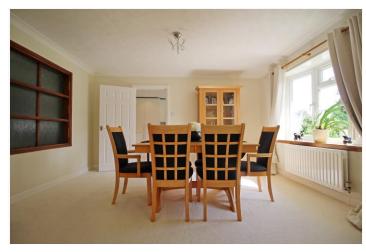

## **DINING ROOM**

13'8 x 11'4 a bright and generous room overlooking the rear gardens and linked with the sitting room, with UPVC bow window to rear aspect, power points, radiator