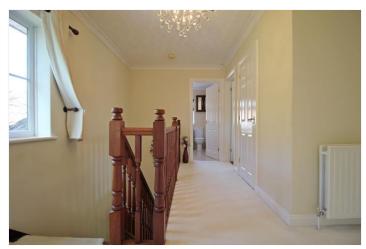

#### IANDING

12'9 x 10'9 maximum, a light and spacious landing area, with UPVC overlooking the front aspect, radiator, power points, airing cupboard with linen shelving