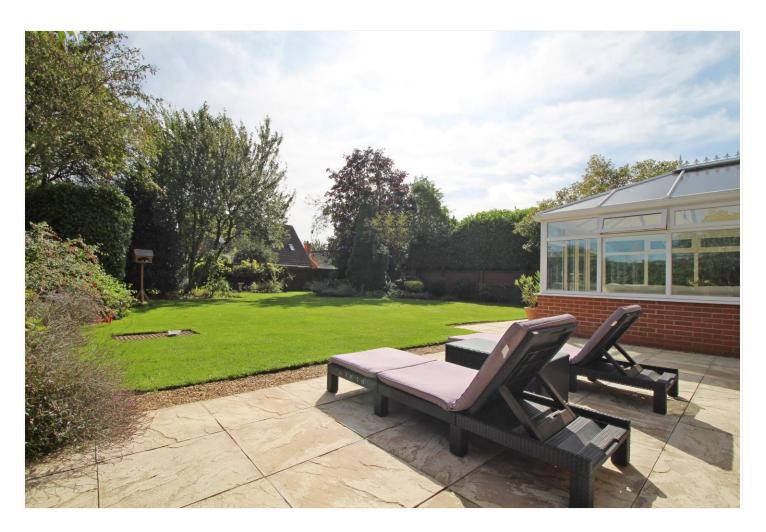

# GARDEN ROOM

 $13^{\prime}6$  x  $12^{\prime}6$  a lovely light room overlooking the immaculately tended gardens, a perfect afternoon spot to sit and relax, of brick and UPC construction, power points, tiled flooring UPVC French Doors opening out to the rear garden and patio area

# OUTSIDE

With curved lawns and manicured beds and borders this home stands impressively within this sought after and small development, with the double width driveway leading to the double garage. The rear garden, equally impressive, mainly laid to lawn with a variety of well stocked and planted curved borders, a range of fruit trees, and mature bushes and trees, make an excellent outdoor space, combined with the southerly facing rear aspect this space offers, just perfect whether it be for long summer family play days, entertaining friends for barbeques, or those with a keen hand and eye for gardening.