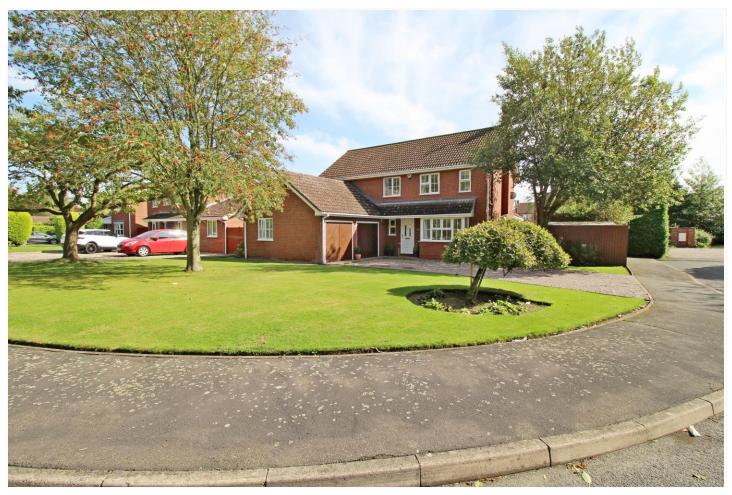

# WOODBANK, DEEPING ST NICHOLAS, PE11 3EL **£465,500 FREEHOLD**

IMPRESSIVELY POSITIONED WITHIN THIS SMALL DEVELOPMENT LIES THIS FAMILY HOME, WITH GENEROUS LIVING ACCOMMODATION PROVIDED WITH THREE SPACIOUS RECEPTION ROOMS, AND ALL LINKED GIVING AN OPEN PLAN AND COMFORTABLE FEEL. GARDENS TO FILL YOU WITH ENVY, IMMACULATELY TENDED TO AND ESTABLISHED OVER THE YEARS.

Market Deeping | 01778 347098 | marketdeeping@winkworth.co.uk

for every step...

Impressively positioned within this small development lies this four-bedroom family home, with generous living accommodation provided with three spacious reception rooms, and all linked giving a open plan and comfortable feel. Gardens to fill you with envy, immaculately tended too and established over the years, generous in size and offering a southerly facing aspect. A true family home to enjoy and love, much as the current owners have but now ready for its next chapter.

# OUTSIDE

With curved lawns and manicured beds and borders this home stands impressively within this sought after and small development, with the double width driveway leading to the double garage. The rear garden, equally impressive, mainly laid to lawn with a variety of well stocked and planted curved borders, a range of fruit trees, and mature bushes and trees, make an excellent outdoor space, combined with the southerly facing rear aspect this space offers, just perfect whether it be for long summer family play days, entertaining friends for barbeques, or those with a keen hand and eye for gardening.