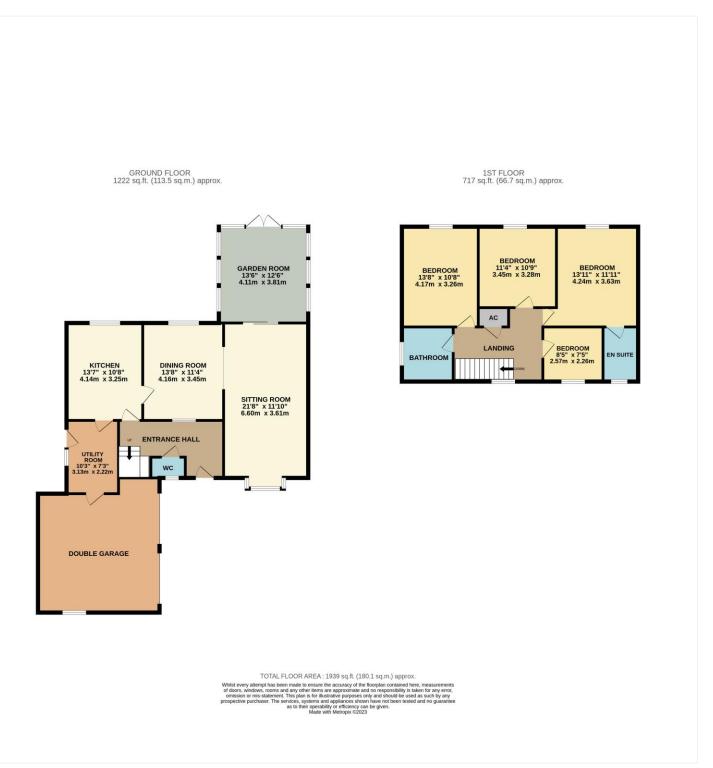

# ACCOMMODATION ENTRANCE HALL

14'9 x 8'3 maximum L-Shaped A lovely welcoming space with wood effect flooring, radiator, power points, feature frosted window, stairs to first floor accommodation

# CLOAKROOM

With frosted UPVC window to front aspect, two piece suite with wc, and wash hand basin, radiator, wood effect flooring, extractor fan

# SITTING ROOM

21'8 x 11'10 a lovely spacious front to back room linked with the dining room via an archway, and also opening into the garden room, making a lovely spacious open living arrangement, with UPVC window box bay window to the front aspect, power points, TV point, wall light points, contemporary gas fire used by remote control, patio doors open out to;

# GARDEN ROOM

 $13^{\prime}6$  x  $12^{\prime}6$  a lovely light room overlooking the immaculately tended gardens, a perfect afternoon spot to sit and relax, of brick and UPC construction, power points, tiled flooring UPVC French Doors opening out to the rear garden and patio area

## **DINING ROOM**

13'8 x 11'4 a bright and generous room overlooking the rear gardens and linked with the sitting room, with UPVC bow window to rear aspect, power points, radiator

# KITCHEN BREAKFAST ROOM

13'7 x 10'8 a modern kitchen space, positioned adjacent to the dining room, with UPVC window to rear aspect, a range of modern wall and base level storage units with contrasting work surface, stainless steel sink unit with mixer tap, space for range cooker with curved extractor hood over, integrated dishwasher, integrated fridge/freezer, cupboard underlighting, tiled flooring power points, radiator, plastered ceiling, ceiling spotlights, door to;

# UTILITY ROOM

10'3 x 7'3 with UPVC window to side aspect, a range of refitted wall and base level storage units stainless steel sink unit with mixer tap, space for washing machine, space for tumble dryer/freezer, tiled flooring, power points, plastered ceiling, ceiling spotlights, door to;

#### DOUBLE GARAGE

17' X 17'10 with twin up and over doors, power and light connected, access to loft space, window to front aspect

#### IANDING

12'9 x 10'9 maximum, a light and spacious landing area, with UPVC overlooking the front aspect, radiator, power points, airing cupboard with linen shelving

#### **BEDROOM ONE**

13'11 x 11'11 with UPVC window to rear aspect, a triple fitted wardrobe with hanging rail and shelving space and full length mirrored doors, radiator, power points, telephone TV point, door to:

#### **EN-SUITE**

With frosted UPVC window to front aspect, fitted suite with shower cubicle and rainfall shower over and hand shower attachment, wall mounted wash hand basin, close coupled wc, wood effect flooring, heated towel rail, ceiling spotlights

## **BEDROOM TWO**

13'8 x 10'8 with UPVC window to rear aspect, power points, telephone point, radiator, wood effect flooring, access to loft space

#### BEDROOM THREE

10'9 x 11'4 with UPVC window to rear aspect, radiator, power points, wood effect flooring

#### BEDROOM FOUR

8'5 x 7'5 with UPVC window to front aspect, power point, telephone point, wood effect flooring, radiator

#### FAMILY BATHROOM

With frosted UPVC window to side aspect, a modern suite wash hand basin, close couple wc, oval shaped sunken bath, full height wall tiling, tiled flooring, heated towel rail

This floorplan is for illustration purposes only and is not to scale. The position and size of doors, windows, appliances and other features are approximate.

Market Deeping | 01778 347098 | marketdeeping@winkworth.co.uk