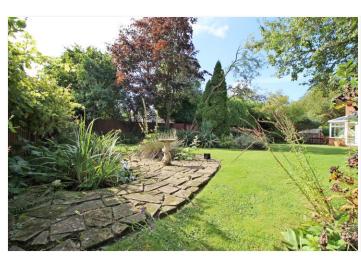

# OUTSIDE

With curved lawns and manicured beds and borders this home stands impressively within this sought after and small development, with the double width driveway leading to the double garage. The rear garden, equally impressive, mainly laid to lawn with a variety of well stocked and planted curved borders, a range of fruit trees, and mature bushes and trees, make an excellent outdoor space, combined with the southerly facing rear aspect this space offers, just perfect whether it be for long summer family play days, entertaining friends for barbeques, or those with a keen hand and eye for gardening.