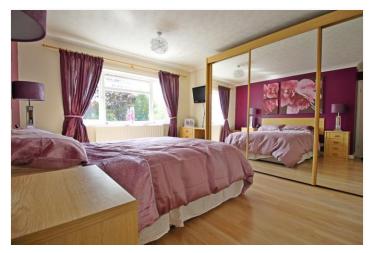

#### **BEDROOM ONE**

13'11 x 11'11 with UPVC window to rear aspect, a triple fitted wardrobe with hanging rail and shelving space and full length mirrored doors, radiator, power points, telephone TV point, door to:

#### **EN-SUITE**

With frosted UPVC window to front aspect, fitted suite with shower cubicle and rainfall shower over and hand shower attachment, wall mounted wash hand basin, close coupled wc, wood effect flooring, heated towel rail, ceiling spotlights