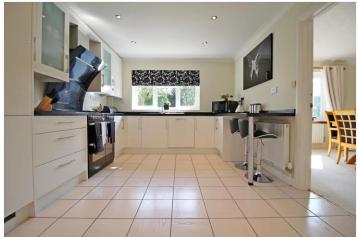

# KITCHEN BREAKFAST ROOM

13'7 x 10'8 a modern kitchen space, positioned adjacent to the dining room, with UPVC window to rear aspect, a range of modern wall and base level storage units with contrasting work surface, stainless steel sink unit with mixer tap, space for range cooker with curved extractor hood over, integrated dishwasher, integrated fridge/freezer, cupboard underlighting, tiled flooring power points, radiator, plastered ceiling, ceiling spotlights, door to;