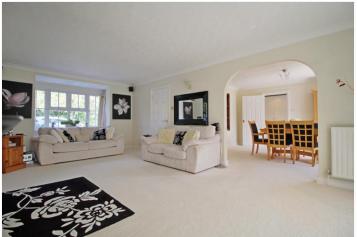

# SITTING ROOM

21'8 x 11'10 a lovely spacious front to back room linked with the dining room via an archway, and also opening into the garden room, making a lovely spacious open living arrangement, with UPVC window box bay window to the front aspect, power points, TV point, wall light points, contemporary gas fire used by remote control, patio doors open out to;

## **DINING ROOM**

13'8 x 11'4 a bright and generous room overlooking the rear gardens and linked with the sitting room, with UPVC bow window to rear aspect, power points, radiator