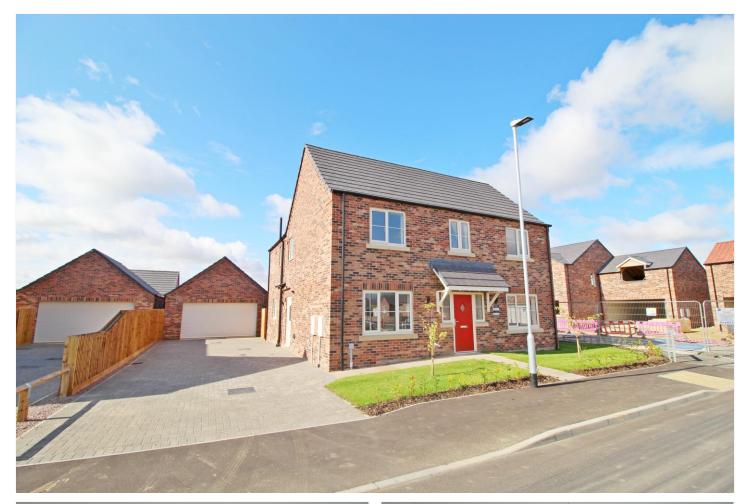

## PLOT 100, KESTON FIELDS, PINCHEBECK, PE11 5AE **£449,000 FREEHOLD**

PLOT 100 IS READY FOR OCCUPATION!! A STRIKING FAMILY HOME, THE ASHFORD DESIGN IS A GENEROUS PROPERTY WITH FOUR DOUBLE BEDROOMS, KITCHEN DAY ROOM WITH BI-FOLDS AND TWO FURTHER RECEPTIONS. WITH GENEROUS PARKING AND DOUBLE GARAGE.

# Winkworth

for every step...

A Striking family home, the Ashford design is a generous property with four double bedrooms, kitchen day room with bi-folds and two further receptions. a Prime position within the development across from open greens with generous parking and double garage.

PLOT 100 is ready for immediate occupation, move in and put your furniture down. Set within this extremely popular development across from open greens and enjoying southerly facing rear gardens

A welcoming entrance hall greets you upon entering this family home with two wellproportioned reception rooms giving the owners versatile living arrangements, a handy cloakroom is accessed off the entrance hall, with the kitchen day room overlooking the rear and south facing gardens with bi-folding doors opening out to the garden, and useful utility room leads off of the kitchen area.

The first-floor accommodation is generous with a lovely principal bedroom, dressing room & en-suite, three further double bedrooms and a family bathroom.

A generous driveway provides plentiful parking and leads to the detached double garage, the rear garden aspect faces south giving a lovely sunny aspect. Accommodation; Entrance Hall Sitting Room 10'8 x 20'1 Family Room 11'3 x 13'3 Cloakroom Utility Room 7'4 x 6'6 Kitchen Day Room 17'2 x 14'5 First Floor Landing Principal Bedroom 17'2 x 14'5 Dressing Area En-Suite Bedroom Two 11'3 x 12'3 Bedroom Three 10'8 x 9'10 Bedroom Four 10'8 x 9'10 Family Bathroom Double Garage