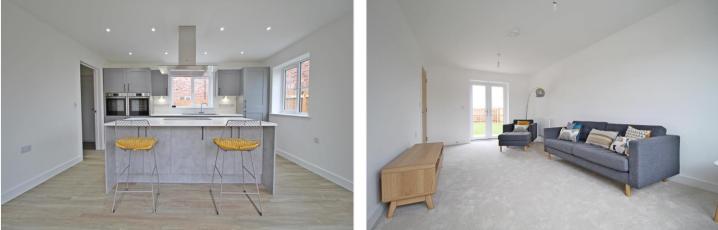

PLOT 100 is ready for immediate occupation, move in and put your furniture down. Set within this extremely popular development across from open greens and enjoying southerly facing rear gardens

A welcoming entrance hall greets you upon entering this family home with two wellproportioned reception rooms giving the owners versatile living arrangements, a handy cloakroom is accessed off the entrance hall, with the kitchen day room overlooking the rear and south facing gardens with bi-folding doors opening out to the garden, and useful utility room leads off of the kitchen area.

The first-floor accommodation is generous with a lovely principal bedroom, dressing room & en-suite, three further double bedrooms and a family bathroom.

A generous driveway provides plentiful parking and leads to the detached double garage, the rear garden aspect faces south giving a lovely sunny aspect. Accommodation; Entrance Hall Sitting Room 10'8 x 20'1 Family Room 11'3 x 13'3 Cloakroom Utility Room 7'4 x 6'6 Kitchen Day Room 17'2 x 14'5 First Floor Landing Principal Bedroom 17'2 x 14'5 Dressing Area En-Suite Bedroom Two 11'3 x 12'3 Bedroom Three 10'8 x 9'10 Bedroom Four 10'8 x 9'10 Family Bathroom Double Garage