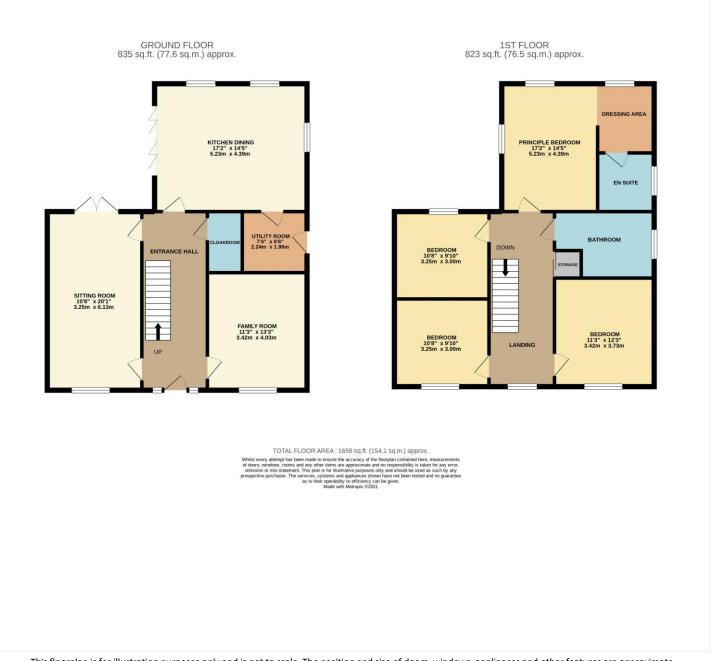

The first-floor accommodation is generous with a lovely principal bedroom, dressing room & en-suite, three further double bedrooms and a family bathroom.

A generous driveway provides plentiful parking and leads to the detached double garage, the rear garden aspect faces south giving a lovely sunny aspect. Accommodation; Entrance Hall Sitting Room 10'8 x 20'1 Family Room 11'3 x 13'3 Cloakroom Utility Room 7'4 x 6'6 Kitchen Day Room 17'2 x 14'5 First Floor Landing Principal Bedroom 17'2 x 14'5 Dressing Area En-Suite Bedroom Two 11'3 x 12'3 Bedroom Three 10'8 x 9'10 Bedroom Four 10'8 x 9'10 Family Bathroom Double Garage

\*Please note, floor plans and dimensions are taken from architectural drawings and are for guidance only, all areas and measurements are approximate and could be subject to change or alteration.\*

This floorplan is for illustration purposes only and is not to scale. The position and size of doors, windows, appliances and other features are approximate.

Winkworth

Market Deeping | 01778 347098 | marketdeeping@winkworth.co.uk