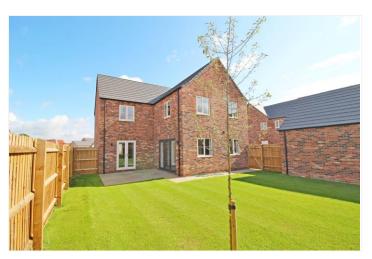

PLOT 100 is ready for immediate occupation, move in and put your furniture down. Set within this extremely popular development across from open greens and enjoying southerly facing rear gardens

A welcoming entrance hall greets you upon entering this family home with two wellproportioned reception rooms giving the owners versatile living arrangements, a handy cloakroom is accessed off the entrance hall, with the kitchen day room overlooking the rear and south facing gardens with bi-folding doors opening out to the garden, and useful utility room leads off of the kitchen area.

The first-floor accommodation is generous with a lovely principal bedroom, dressing room & en-suite, three further double bedrooms and a family bathroom.

A generous driveway provides plentiful parking and leads to the detached double garage, the rear garden aspect faces south giving a lovely sunny aspect. Accommodation; Entrance Hall Sitting Room 10'8 x 20'1 Family Room 11'3 x 13'3 Cloakroom Utility Room 7'4 x 6'6 Kitchen Day Room 17'2 x 14'5 First Floor Landing Principal Bedroom 17'2 x 14'5 Dressing Area En-Suite Bedroom Two 11'3 x 12'3 Bedroom Three 10'8 x 9'10 Bedroom Four 10'8 x 9'10 Family Bathroom Double Garage