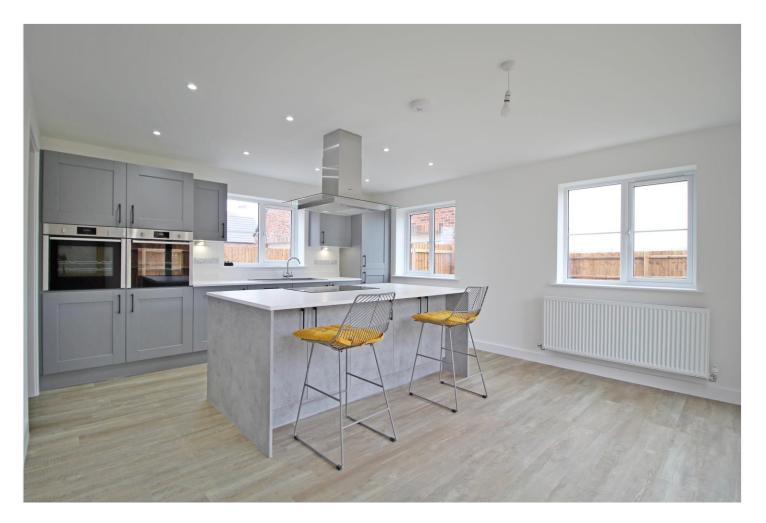

PLOT 100 is ready for immediate occupation, move in and put your furniture down. Set within this extremely popular development across from open greens and enjoying southerly facing rear gardens

A welcoming entrance hall greets you upon entering this family home with two wellproportioned reception rooms giving the owners versatile living arrangements, a handy cloakroom is accessed off the entrance hall, with the kitchen day room overlooking the rear and south facing gardens with bi-folding doors opening out to the garden, and useful utility room leads off of the kitchen area.

The first-floor accommodation is generous with a lovely principal bedroom, dressing room & en-suite, three further double bedrooms and a family bathroom.

A generous driveway provides plentiful parking and leads to the detached double garage, the rear garden aspect faces south giving a lovely sunny aspect. Accommodation; Entrance Hall Sitting Room 10'8 x 20'1 Family Room 11'3 x 13'3 Cloakroom Utility Room 7'4 x 6'6 Kitchen Day Room 17'2 x 14'5 First Floor Landing Principal Bedroom 17'2 x 14'5 Dressing Area En-Suite Bedroom Two 11'3 x 12'3 Bedroom Three 10'8 x 9'10 Bedroom Four 10'8 x 9'10 Family Bathroom Double Garage