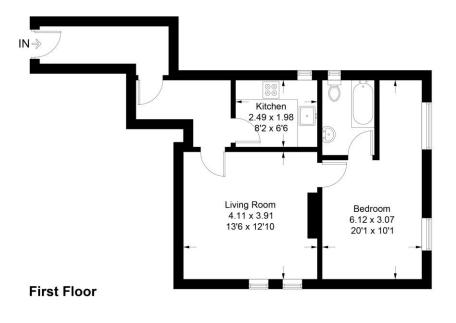

## WALKING DISTANCE TO MAINLINE STATION. This one double bedroom first floor apartment is offered to the market with no onward chain.

One Double Bedroom | Refitted Kitchen | Refitted Bathroom | Gas Central Heating | Double Glazing | Use of Parking Space

## Offers in excess of £145,000 | Leasehold

WALKING DISTANCE TO MAINLINE STATION. This one double bedroom first floor apartment is offered to the market with no onward chain. The property benefits from a refitted kitchen, refitted bathroom, double glazing, gas central heating and permission to use a parking space at the rear of the property. Conveniently located just 0.5 mile from Farnborough mainline train station and is within walking distance to a range of local shops and Cove Green. NO ONWARD CHAIN.

**Cove Road** 

Illustration for identification purposes only, measurements are approximate, not to scale. FloorplansUsketch.com © 2020 (ID695735)