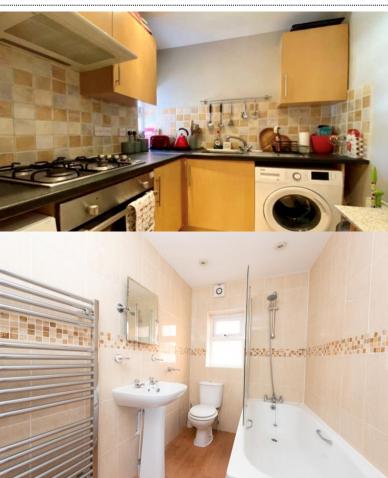

## WALKING DISTANCE TO MAINLINE STATION. This one double bedroom first floor apartment is offered to the market with no onward chain.

One Double Bedroom | Refitted Kitchen | Refitted Bathroom | Gas Central Heating | Double Glazing | Use of Parking Space

## Offers in excess of £145,000 | Leasehold

WALKING DISTANCE TO MAINLINE STATION. This one double bedroom first floor apartment is offered to the market with no onward chain. The property benefits from a refitted kitchen, refitted bathroom, double glazing, gas central heating and permission to use a parking space at the rear of the property. Conveniently located just 0.5 mile from Farnborough mainline train station and is within walking distance to a range of local shops and Cove Green. NO ONWARD CHAIN.