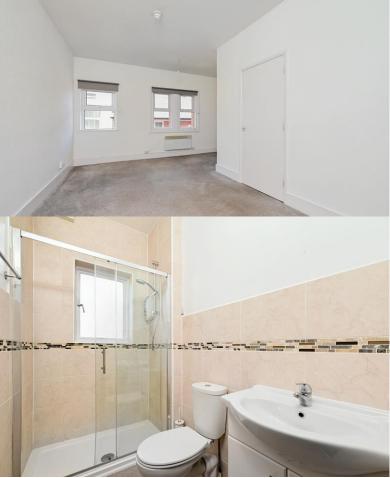

## CONVERTED VICTORIAN APARTMENT. Spacious and light studio situated on the first floor of a period apartment block in North Camp.

Refitted Kitchen | Modern Shower Room | Spacious Living/Bedroom Area | Double Glazing | Communal Parking | Available early April

## £950 per month

CONVERTED VICTORIAN APARTMENT. Spacious and light studio situated on the first floor of a period apartment block in North Camp. Newly redecorated throughout, modern kitchen, reception area and modern shower room. Situated on the south side of Farnborough and within walking distance of local shops and restaurants and also a short drive from the A331 and M3 motorway. Available unfurnished. Available from early April. EPC Rating: E Council Tax Band: A Holding fee: £213.46 Deposit: