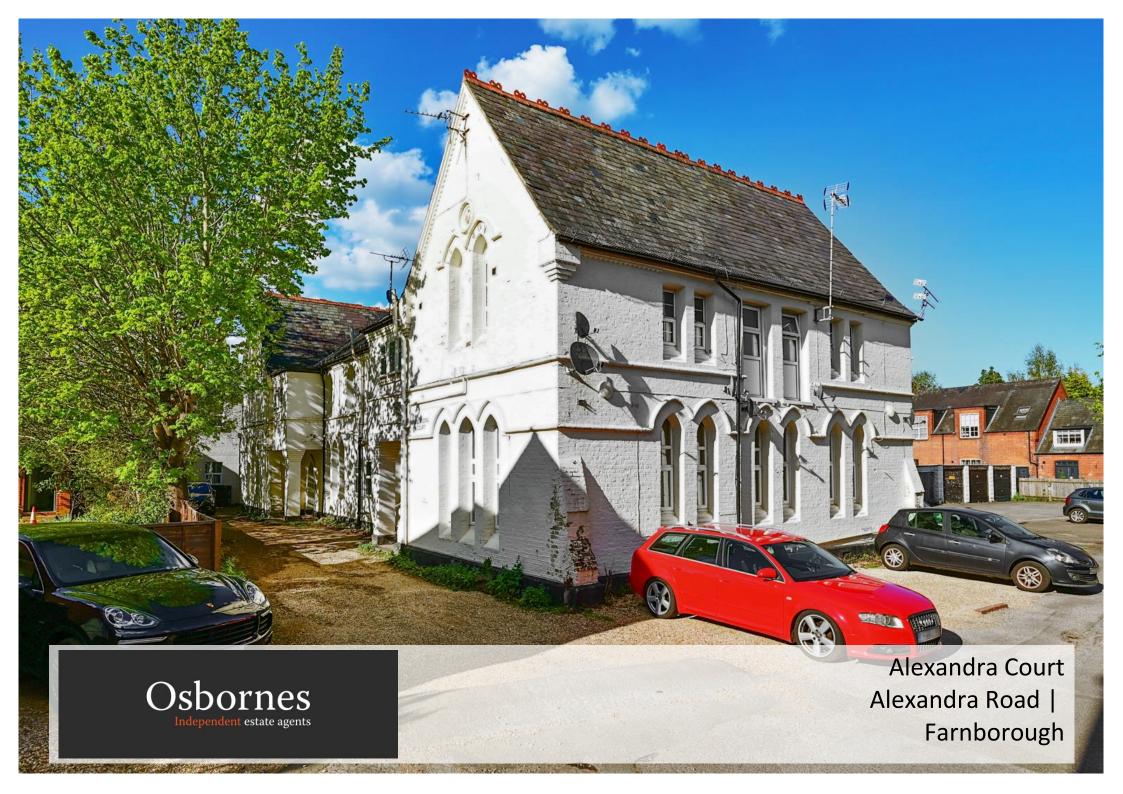

## CONVERTED VICTORIAN APARTMENT. Spacious and light studio situated on the first floor of a period apartment block in North Camp.

Refitted Kitchen | Modern Shower Room | Spacious Living/Bedroom Area | Double Glazing | Communal Parking | Available early April

## £950 per month

CONVERTED VICTORIAN APARTMENT. Spacious and light studio situated on the first floor of a period apartment block in North Camp. Newly redecorated throughout, modern kitchen, reception area and modern shower room. Situated on the south side of Farnborough and within walking distance of local shops and restaurants and also a short drive from the A331 and M3 motorway. Available unfurnished. Available from early April. EPC Rating: E Council Tax Band: A Holding fee: £213.46 Deposit: