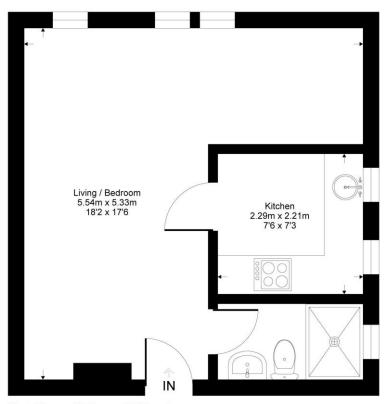

## **Alexandra Court**

Approximate Gross Internal Area = 29.5 sq m / 318 sq ft

First Floor = 29.5 sqm / 318 sqft

Whilst every attempt has been made to ensure the accuracy or the floor plan contained here, measurements of doors, windows, rooms and any other items are approximate and no responsibility is taken for any error, omission or mis-statement. This plan is for illustrative purposes only and should be used as such by any prospective purchaser.