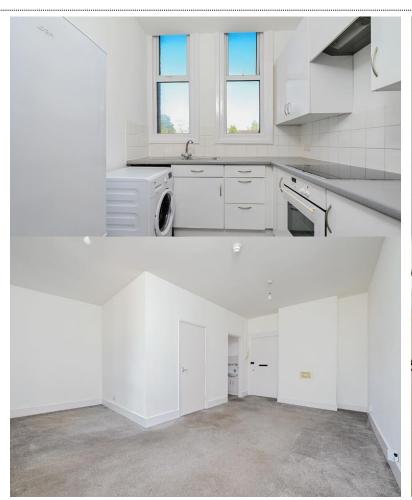

## CONVERTED VICTORIAN APARTMENT. Spacious and light studio situated on the first floor of a period apartment block in North Camp.

Refitted Kitchen | Modern Shower Room | Spacious Living/Bedroom Area | Double Glazing | Communal Parking | Available early April

## £950 per month

CONVERTED VICTORIAN APARTMENT. Spacious and light studio situated on the first floor of a period apartment block in North Camp. Newly redecorated throughout, modern kitchen, reception area and modern shower room. Situated on the south side of Farnborough and within walking distance of local shops and restaurants and also a short drive from the A331 and M3 motorway. Available unfurnished. Available from early April. EPC Rating: E Council Tax Band: A Holding fee: £213.46 Deposit: