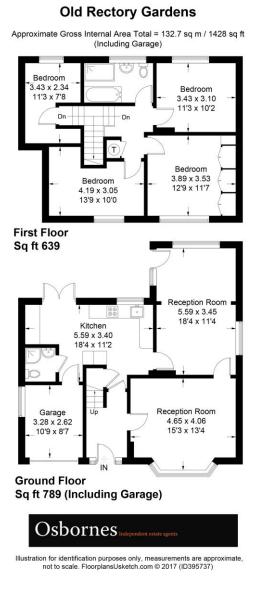

## A WELL PRESENTED DETACHED FAMILY HOME in the fringes of Farnborough Park.

Detached | Modern Kitchen | Modern Bathroom | Off Street Parking | Enclosed Rear Garden | Cul-de-sac location

A WELL PRESENTED DETACHED FAMILY HOME in the fringes of Farnborough Park. The property consists of a spacious modern kitchen with appliances, 2 large reception rooms one with wood burning stove, there is a cloakroom with shower and an integrated garage. Upstairs to four bedrooms and a family bathroom which includes shower cubicle and bath. Outside there is an enclosed rear garden and off street parking. Within a short distance of town centre and ideally placed for local primary, junior and secondary schools and offers commuter access via the A331 (serving the M3 and A3). North Farnborough railway station is a short distance away giving access to Reading and Gatwick via Guildford and Farnborough main line station, with direct access to Waterloo in 37 minutes is 1.24 miles. Available April. Council Tax Band : EPC : D Holding Fee : £553.85 Deposit : £2769.23