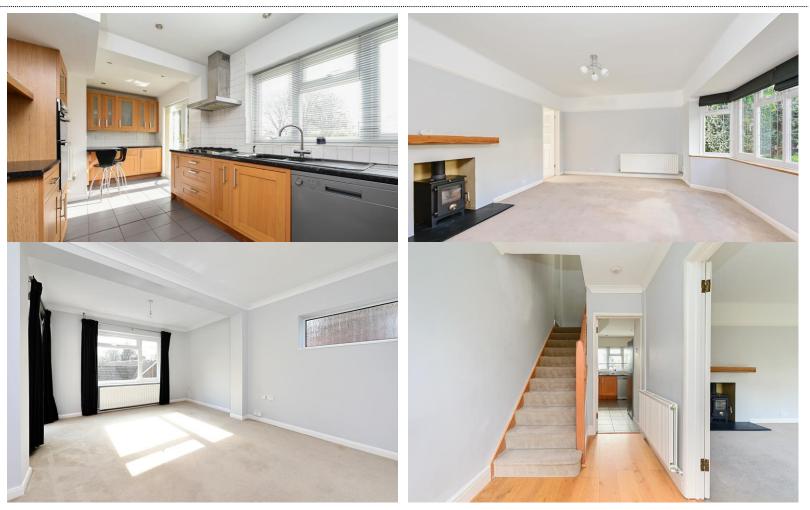

## A WELL PRESENTED DETACHED FAMILY HOME in the fringes of Farnborough Park.

Detached | Modern Kitchen | Modern Bathroom | Off Street Parking | Enclosed Rear Garden | Cul-de-sac location

A WELL PRESENTED DETACHED FAMILY HOME in the fringes of Farnborough Park. The property consists of a spacious modern kitchen with appliances, 2 large reception rooms one with wood burning stove, there is a cloakroom with shower and an integrated garage. Upstairs to four bedrooms and a family bathroom which includes shower cubicle and bath. Outside there is an enclosed rear garden and off street parking. Within a short distance of town centre and ideally placed for local primary, junior and secondary schools and offers commuter access via the A331 (serving the M3 and A3). North Farnborough railway station is a short distance away giving access to Reading and Gatwick via Guildford and Farnborough main line station, with direct access to Waterloo in 37 minutes is 1.24 miles. Available April. Council Tax Band : EPC : D Holding Fee : £553.85 Deposit : £2769.23