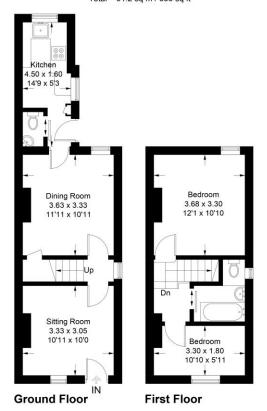

Approximate Gross Internal Area Ground Floor = 34.8 sq m / 374 sq ft First Floor = 26.4 sq m / 284 sq ft Total = 61.2 sq m / 658 sq ft

## **Somerset Road**

Illustration for identification purposes only, measurements are approximate, not to scale. FloorplansUsketch.com © 2024 (ID1093078)