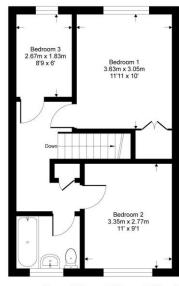

## Lynchford Road

Approximate Gross Internal Area = 81 sq m / 872 sq ft

First Floor = 40.5 sqm / 436 sqft Second Floor = 40.5 sqm / 436 sqft

Whilst every attempt has been made to ensure the accuracy or the floor plan contained here, measurements of doors, windows, rooms and any other items are approximate and no responsibility is taken for any error, omission or mis-statement. This plan is for illustrative purposes only and should be used as such by any prospective purchaser.