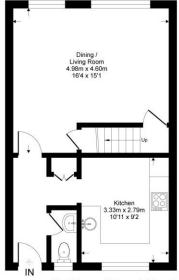

## Lynchford Road

Approximate Gross Internal Area = 81 sq m / 872 sq ft

First Floor = 40.5 sqm / 436 sqft Second Floor = 40.5 sqm / 436 sqft

Whilst every attempt has been made to ensure the accuracy or the floor plan contained here, measurements of doors, windows, rooms and any other items are approximate and no responsibility is taken for any error, omission or mis-statement. This plan is for illustrative purposes only and should be used as such by any prospective purchaser.