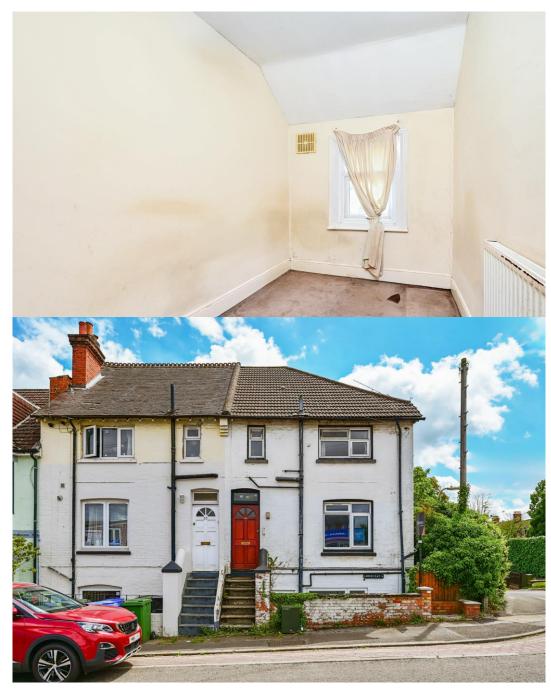

## £240,000 | Leasehold

Three Bedroom Maisonette with Parking - No Onward Chain Located within easy reach of Aldershot town centre and mainline station, this spacious three-bedroom split-level maisonette offers a fantastic opportunity for first-time buyers, investors or anyone looking to add value through refurbishment. Set across the first and second floors of a character conversion, the property benefits from its own private entrance, a generous dual-aspect living room, a separate fitted kitchen, three wellproportioned bedrooms, and a white bathroom suite. While the property would benefit from modernisation, it presents a blank canvas with excellent potential. Additional features include double glazing, gas central heating, and a private parking to the rear of the property. EPC Band D - Council Tax Band B £1721 - Over 160 years remaining on the lease - Ground Rent Peppercorn - Service charge Adhoc