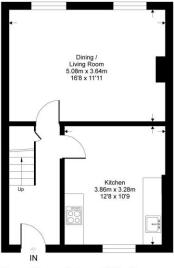

## **Halimote Road**

Approximate Gross Internal Area = 77.6 sq m / 836 sq ft

Ground Floor = 38.8 sqm / 418 sqft

First Floor = 38.8 sqm / 418 sqft

Whilst every attempt has been made to ensure the accuracy or the floor plan contained here, measurements of doors, windows, rooms and any other items are approximate and no responsibility is taken for any error, omission or mis-statement. This plan is for illustrative purposes only and should be used as such by any prospective purchaser.