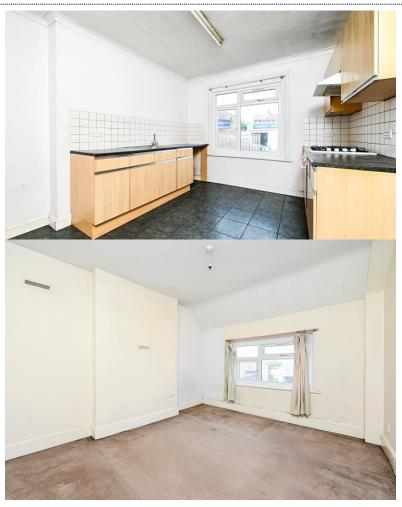

## £240,000 | Leasehold

Three Bedroom Maisonette with Parking - No Onward Chain Located within easy reach of Aldershot town centre and mainline station, this spacious three-bedroom split-level maisonette offers a fantastic opportunity for first-time buyers, investors or anyone looking to add value through refurbishment. Set across the first and second floors of a character conversion, the property benefits from its own private entrance, a generous dual-aspect living room, a separate fitted kitchen, three wellproportioned bedrooms, and a white bathroom suite. While the property would benefit from modernisation, it presents a blank canvas with excellent potential. Additional features include double glazing, gas central heating, and a private parking to the rear of the property. EPC Band D - Council Tax Band B £1721 - Over 160 years remaining on the lease - Ground Rent Peppercorn - Service charge Adhoc