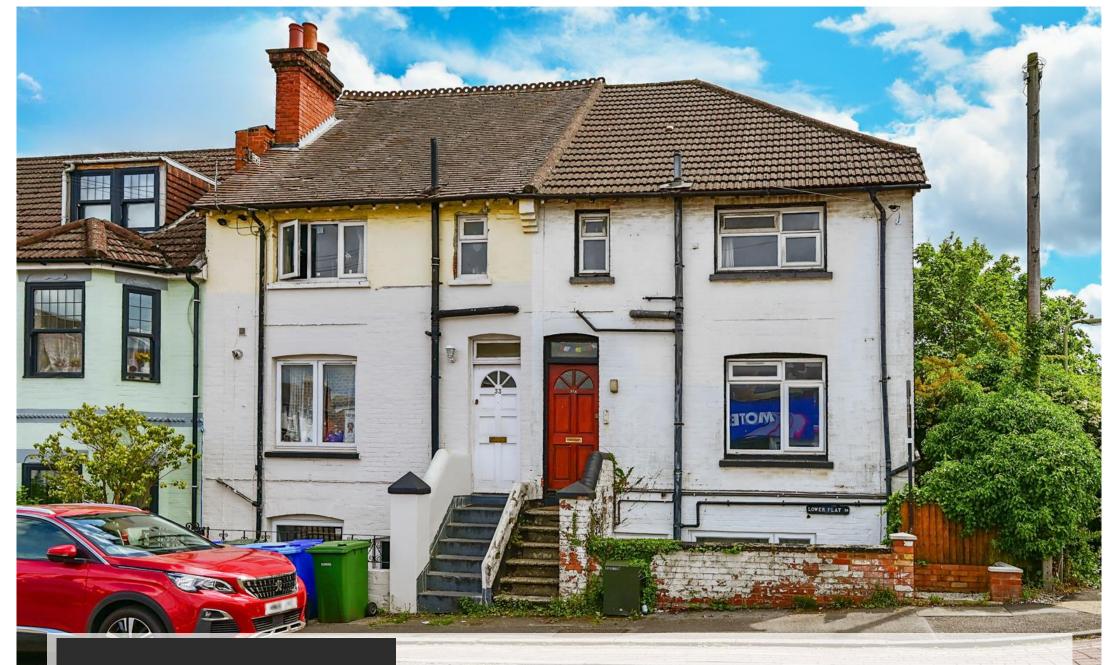

## Three Bedroom Maisonette Parking - No Onward Chain Located within easy reach of Aldershot town centre and mainline station, this spacious three-bedroom split-level maisonette of

Over 160 Years Remaining on Lease | Parking | Three Bedrooms | Reception Room | Requires Refurbishment

## £240,000 | Leasehold

Three Bedroom Maisonette with Parking - No Onward Chain Located within easy reach of Aldershot town centre and mainline station, this spacious three-bedroom split-level maisonette offers a fantastic opportunity for first-time buyers, investors or anyone looking to add value through refurbishment. Set across the first and second floors of a character conversion, the property benefits from its own private entrance, a generous dual-aspect living room, a separate fitted kitchen, three wellproportioned bedrooms, and a white bathroom suite. While the property would benefit from modernisation, it presents a blank canvas with excellent potential. Additional features include double glazing, gas central heating, and a private parking to the rear of the property. EPC Band D - Council Tax Band B £1721 - Over 160 years remaining on the lease - Ground Rent Peppercorn - Service charge Adhoc