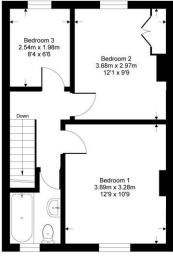

## **Halimote Road**

Approximate Gross Internal Area = 77.6 sq m / 836 sq ft

Ground Floor = 38.8 sqm / 418 sqft

First Floor = 38.8 sqm / 418 sqft

Whilst every attempt has been made to ensure the accuracy or the floor plan contained here, measurements of doors, windows, rooms and any other items are approximate and no responsibility is taken for any error, omission or mis-statement. This plan is for illustrative purposes only and should be used as such by any prospective purchaser.