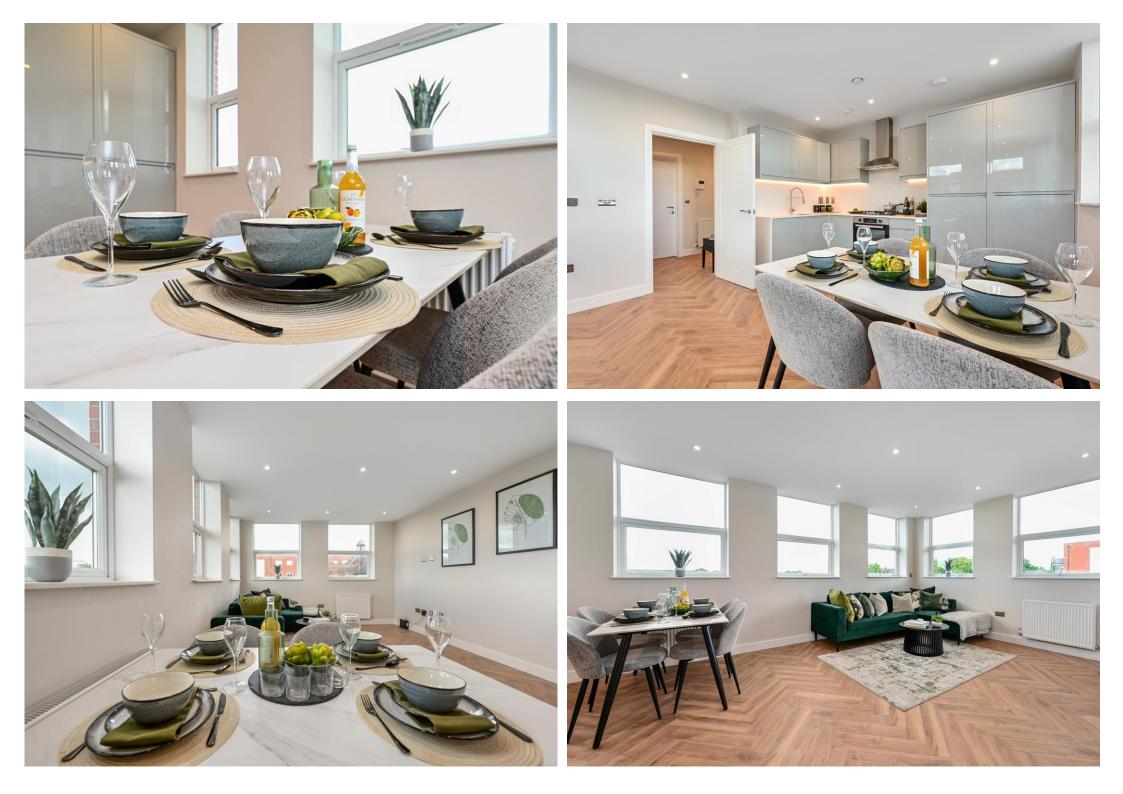

## £295,000 | Leasehold

Camp Road, Farnborough – A Stunning Collection of Eight Brand-New Apartments. Welcome to Camp Road – an exclusive new development offering eight stylish, contemporary apartments in the heart of North Camp Village. Finished to a superb standard throughout, these one and two-bedroom homes combine sleek design with high-end features, perfect for professionals and downsizers alike. Each apartment boasts a bright and spacious openplan layout with engineered herringbone flooring, LED spotlights, and large double-glazed windows that flood the space with natural light. The sleek, handleless kitchens are beautifully fitted with high-gloss cabinetry, integrated appliances, and guartz worktops – ideal for modern living. Bathrooms are immaculately finished with full porcelain tiling, LED-lit mirror cabinets, and high-spec rainfall showers over full-size baths, delivering a boutique hotel feel. Bedrooms are generously sized and neutrally decorated with plush carpets, creating calm and comfortable retreats. Top-floor apartments benefit from private balconies with elevated views across the local area, offering the perfect spot for morning coffee or evening relaxation. Located moments from the vibrant selection of cafes, restaurants, and independent shops in North Camp, these homes are also within walking distance of North Camp Station and offer excellent transport links to Farnborough Mainline and the A331. Whether you're a first-time buyer, investor, or looking to downsize without compromise, these impressive new apartments are not to be missed. \*Photos are of the show flat. EPC & Council Tax TBC