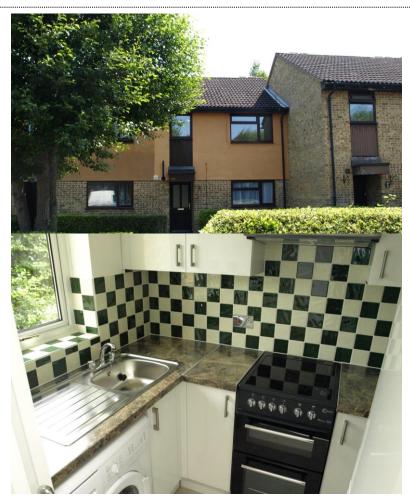

## AVONDALE. This neutrally decorated and well presented one bedroom house is offered to the market in our opinion in very good order throughout.

Refitted Kitchen | Redecorated Throughout | Double Glazed | Newly Carpeted Throughout | Gas Central Heating | Garage

## £1,100 per month

AVONDALE. This newly redecorated and well presented one bedroom house is offered to the market in our opinion in very good order throughout. The property benefits from a refitted kitchen with appliances, refitted shower room, lounge/diner and a garage in a block. Located on the popular Avondale development within walking distance of Ash Vale station (serving London Waterloo) and North Camp station (serving Gatwick and Reading). AVAILABLE FEBRUARY.