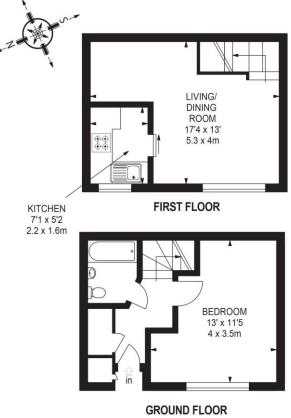

## AVONDALE. This neutrally decorated and well presented one bedroom house is offered to the market in our opinion in very good order throughout.

Refitted Kitchen | Redecorated Throughout | Double Glazed | Newly Carpeted Throughout | Gas Central Heating | Garage

## £1,100 per month

AVONDALE. This newly redecorated and well presented one bedroom house is offered to the market in our opinion in very good order throughout. The property benefits from a refitted kitchen with appliances, refitted shower room, lounge/diner and a garage in a block. Located on the popular Avondale development within walking distance of Ash Vale station (serving London Waterloo) and North Camp station (serving Gatwick and Reading). AVAILABLE FEBRUARY.

## APPROX. GROSS INTERNAL FLOOR AREA 448 SQ FT /41.62 SQ M

This plan is for layout guidance only. Not drawn to scale unless stated. Windows & door openings are approximate. Whilst every care is taken in the preparation of this plan, please check all dimensions, shapes & compass bearings before making any decisions reliant upon them.