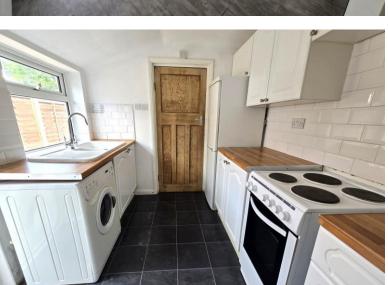

## £1,300 per month

A well-presented one-bedroom bungalow with a generous private garden, ideally located within easy reach of Farnborough town centre and mainline station. The accommodation comprises a bright and spacious double bedroom with bay window, a separate living room, and a modern kitchen fitted with white units, wood-effect worktops, and appliances including a cooker and washing machine. There is also a contemporary shower room with walkin cubicle, WC, and basin with vanity storage. Externally, the property boasts a large private rear garden, mainly laid to lawn with patio areas, mature planting, two sheds, and gated rear access. Additional features include private front access, gas central heating, and double glazing throughout. Positioned on Peabody Road, the bungalow is conveniently situated for local shops, public transport, and road links to the A331 and M3, making it ideal for a single occupant or professional couple. Offered unfurnished and available now. Early viewing advised. Council Tax Band: B EPC Band: E Deposit Amount £1,615.38