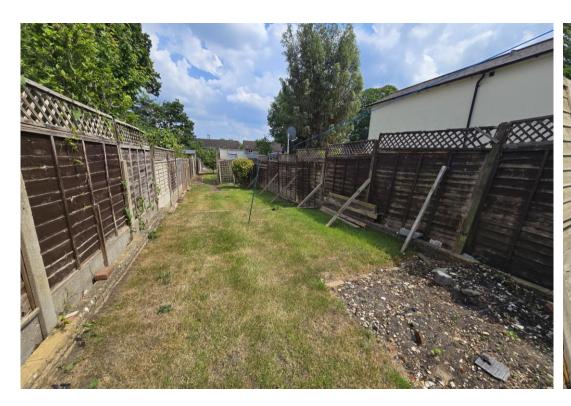

## £1,300 per month

A well-presented one-bedroom bungalow with a generous private garden, ideally located within easy reach of Farnborough town centre and mainline station. The accommodation comprises a bright and spacious double bedroom with bay window, a separate living room, and a modern kitchen fitted with white units, wood-effect worktops, and appliances including a cooker and washing machine. There is also a contemporary shower room with walkin cubicle, WC, and basin with vanity storage. Externally, the property boasts a large private rear garden, mainly laid to lawn with patio areas, mature planting, two sheds, and gated rear access. Additional features include private front access, gas central heating, and double glazing throughout. Positioned on Peabody Road, the bungalow is conveniently situated for local shops, public transport, and road links to the A331 and M3, making it ideal for a single occupant or professional couple. Offered unfurnished and available now. Early viewing advised. Council Tax Band: B EPC Band: E Deposit Amount £1,615.38