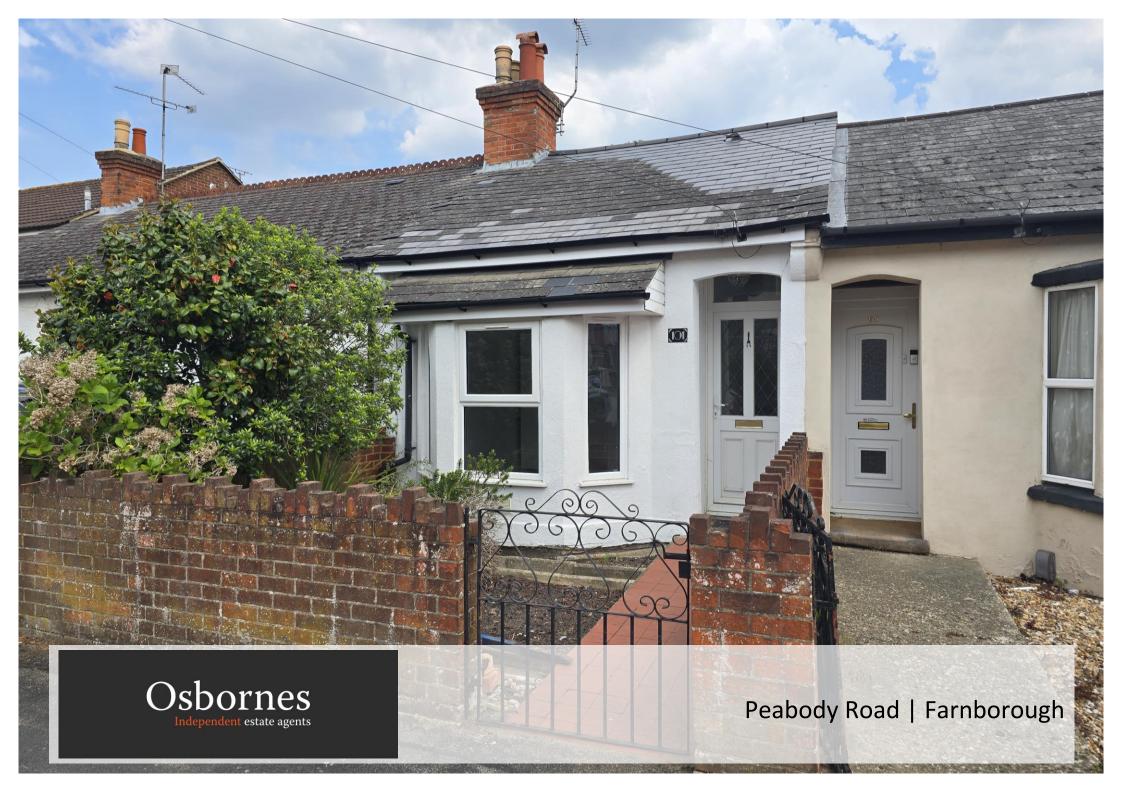

## A well-presented one-bedroom bungalow with a generous private garden, ideally located within easy reach of Farnborough town centre and mainline station.

One Double Bedroom | Kitchen | Shower Room | Gas Central Heating | Private Rear Garden | Available Now

## £1,300 per month

A well-presented one-bedroom bungalow with a generous private garden, ideally located within easy reach of Farnborough town centre and mainline station. The accommodation comprises a bright and spacious double bedroom with bay window, a separate living room, and a modern kitchen fitted with white units, wood-effect worktops, and appliances including a cooker and washing machine. There is also a contemporary shower room with walkin cubicle, WC, and basin with vanity storage. Externally, the property boasts a large private rear garden, mainly laid to lawn with patio areas, mature planting, two sheds, and gated rear access. Additional features include private front access, gas central heating, and double glazing throughout. Positioned on Peabody Road, the bungalow is conveniently situated for local shops, public transport, and road links to the A331 and M3, making it ideal for a single occupant or professional couple. Offered unfurnished and available now. Early viewing advised. Council Tax Band: B EPC Band: E Deposit Amount £1,615.38