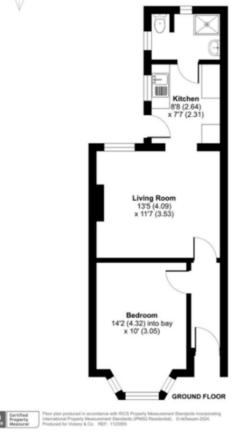

## Peabody Road, Farnborough, Hampshire, GU14

Approximate Area = 439 sq ft / 40.7 sq m For identification only - Not to scale