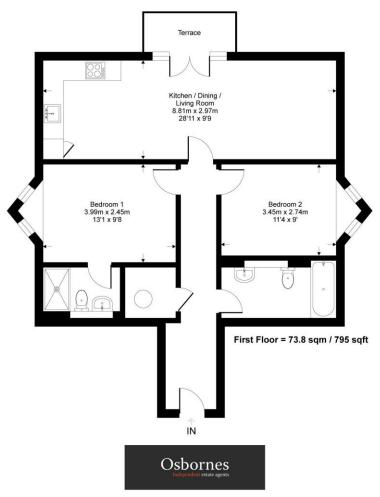

## **Hillside Place**

Approximate Gross Internal Area = 73.8 sq m / 795 sq ft

Whilst every attempt has been made to ensure the accuracy or the floor plan contained here, measurements of doors, windows, rooms and any other items are approximate and no responsibility is taken for any error, omission or mis-statement. This plan is for illustrative purposes only and should be used as such by any prospective purchaser.