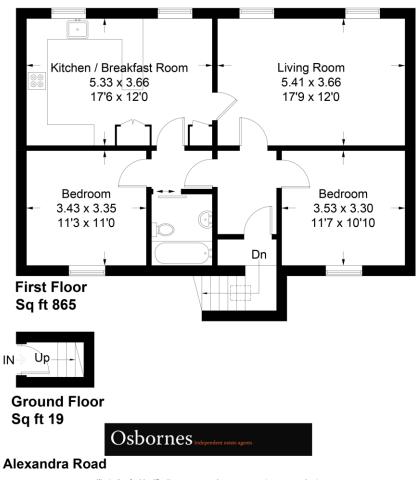

## £1,400 per month

RECENTLY REDECORATED TWO BEDROOM MAISONETTE - NORTH CAMP VILLAGE This spacious and wellpresented two double bedroom first floor maisonette has been recently redecorated throughout and is offered to the market in excellent condition. The property benefits from a modern refitted kitchen/breakfast room, modern bathroom and neutral décor throughout. Additional features include gas central heating, double glazing, and allocated off-street parking. Situated in the heart of the ever-popular North Camp village, the property is within close proximity to local shops, cafés, and highly regarded schools, while also offering excellent transport links with easy access to the A331, M3 motorway, and Farnborough Mainline Station ideal for commuters. Available immediately, this home is perfect for professionals, small families, or firsttime renters. Council Tax Band: B EPC: D Deposit: £1615.38

Illustration for identification purposes only, measurements are approximate, not to scale. FloorplansUsketch.com © 2019 (ID530134)