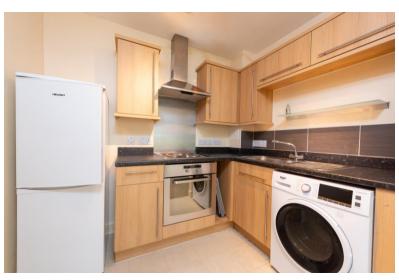

## £925 per month

WALKING DISTANCE TO MAINLINE STATION. This modern one double bedroom ground floor apartment is offered to the market in our opinion in very good order throughout. The property benefits from a modern fitted kitchen, modern fitted shower room and 16'10" lounge with sliding patio doors to patio. Situated in central Farnborough only a stones throw from the Main Line station (less than an hour to London Waterloo). AVAILABLE EARLY MAY Council Tax B EPC C