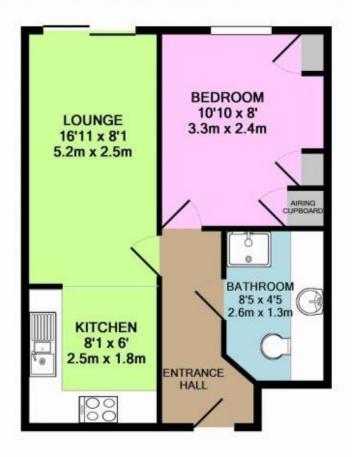

## TOTAL APPROX. FLOOR AREA 423 SQ.FT. (39.3 SQ.M.)

Whilst every attempt has been made to ensure the accuracy of the floor plan contained here, measurements of doors, windows, rooms and any other items are approximate and no responsibility is taken for any error, omission, or mis-statement. This plan is for illustrative purposes only and should be used as such by any prospective purchaser. The services, systems and appliances shown have not been tested and no guarantee as to their operability or efficiency can be given Made with Metropix @2014