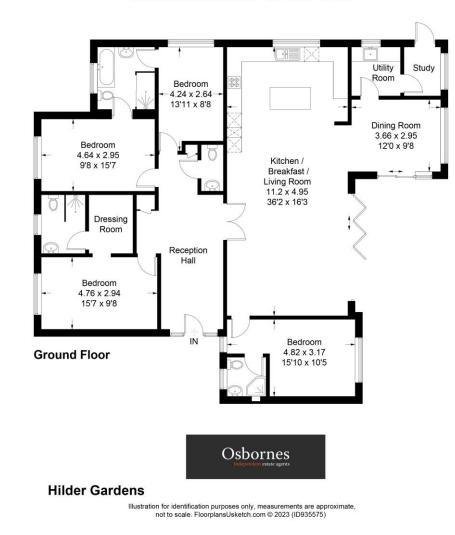

Hilder Gardens | Farnborough

## Approximate Gross Internal Area= 173.6 sq m / 1869 sq ft