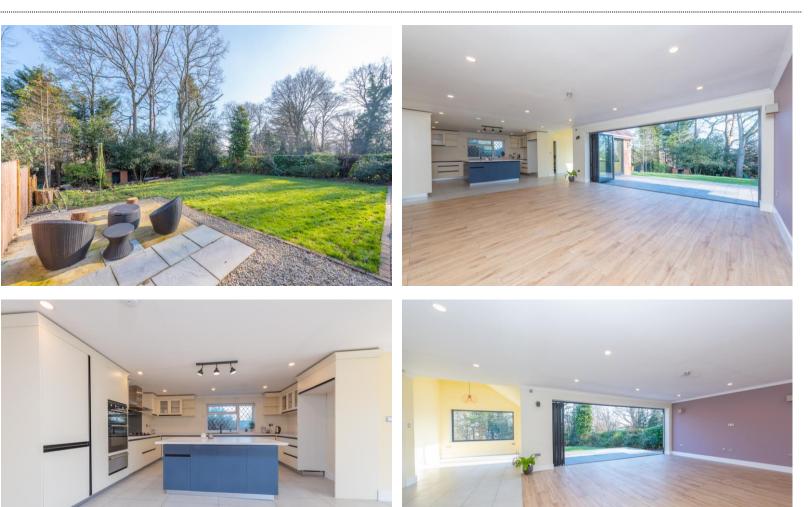

## £915,000 | Freehold

FARNBOROUGH PARK. This deceptively spacious four bedroom detached bungalow is offered to the market benefitting from a full refurbishment. The property further benefits from a 36'2 new kitchen/living room with bifold doors to patio area, vaulted ceiling dining room with patio doors to the garden, spacious entrance reception hall, principle suite benefitting from a dressing room and new ensuite, new jack & Jill bathroom to bedrooms two & four, new en-suite bathroom to bedroom three, cloakroom, large enclosed rear garden and in & out driveway providing off street parking for several cars. Located in a quiet cul-de-sac of Farnborough Park set in an ideal location for the commuter with excellent bus routes, rail, road and general transport networks; Farnborough mainline station will take you into London Waterloo in under 40 minutes and there is access to the M3 bringing Farnham, Fleet, Basingstoke and Camberley within easy reach. The property also has planning permission granted for further loft conversion should this be of interest to any potential purchasers - planning reference 21/00878/FULPP. No onward chain.