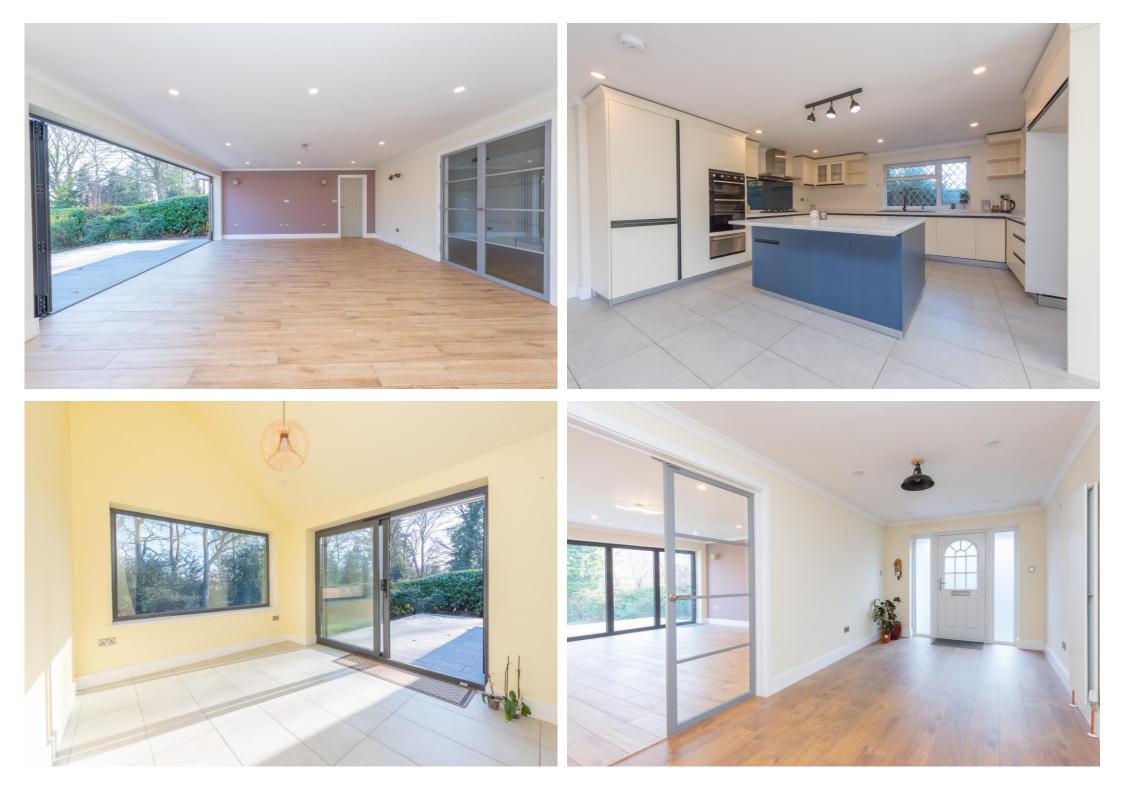

## £915,000 | Freehold

FARNBOROUGH PARK. This deceptively spacious four bedroom detached bungalow is offered to the market benefitting from a full refurbishment. The property further benefits from a 36'2 new kitchen/living room with bifold doors to patio area, vaulted ceiling dining room with patio doors to the garden, spacious entrance reception hall, principle suite benefitting from a dressing room and new ensuite, new jack & Jill bathroom to bedrooms two & four, new en-suite bathroom to bedroom three, cloakroom, large enclosed rear garden and in & out driveway providing off street parking for several cars. Located in a quiet cul-de-sac of Farnborough Park set in an ideal location for the commuter with excellent bus routes, rail, road and general transport networks; Farnborough mainline station will take you into London Waterloo in under 40 minutes and there is access to the M3 bringing Farnham, Fleet, Basingstoke and Camberley within easy reach. The property also has planning permission granted for further loft conversion should this be of interest to any potential purchasers - planning reference 21/00878/FULPP. No onward chain.