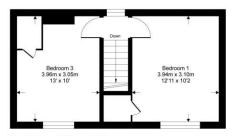

## **Peabody Road**

Approximate Gross Internal Area = 85.4 sq m / 920 sq ft Approximate Garage Internal Area = 11.7 sq m / 127 sq ft Approximate Total Internal Area = 97.1 sq m / 1047 sq ft

First Floor = 29.6 sqm / 319 sqft

Ground Floor = 55.8 sqm / 601 sqft

Whilst every attempt has been made to ensure the accuracy or the floor plan contained here, measurements of doors, windows, rooms and any other items are approximate and no responsibility is taken for any error, omission or mis-statement. This plan is for illustrative purposes only and should be used as such by any prospective purchaser.