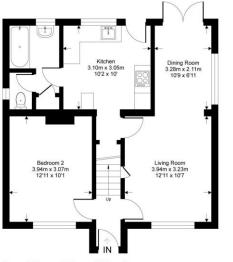

## **Peabody Road**

Approximate Gross Internal Area = 85.4 sq m / 920 sq ft Approximate Garage Internal Area = 11.7 sq m / 127 sq ft Approximate Total Internal Area = 97.1 sq m / 1047 sq ft

First Floor = 29.6 sqm / 319 sqft

Ground Floor = 55.8 sqm / 601 sqft

Whilst every attempt has been made to ensure the accuracy or the floor plan contained here, measurements of doors, windows, rooms and any other items are approximate and no responsibility is taken for any error, omission or mis-statement. This plan is for illustrative purposes only and should be used as such by any prospective purchaser.