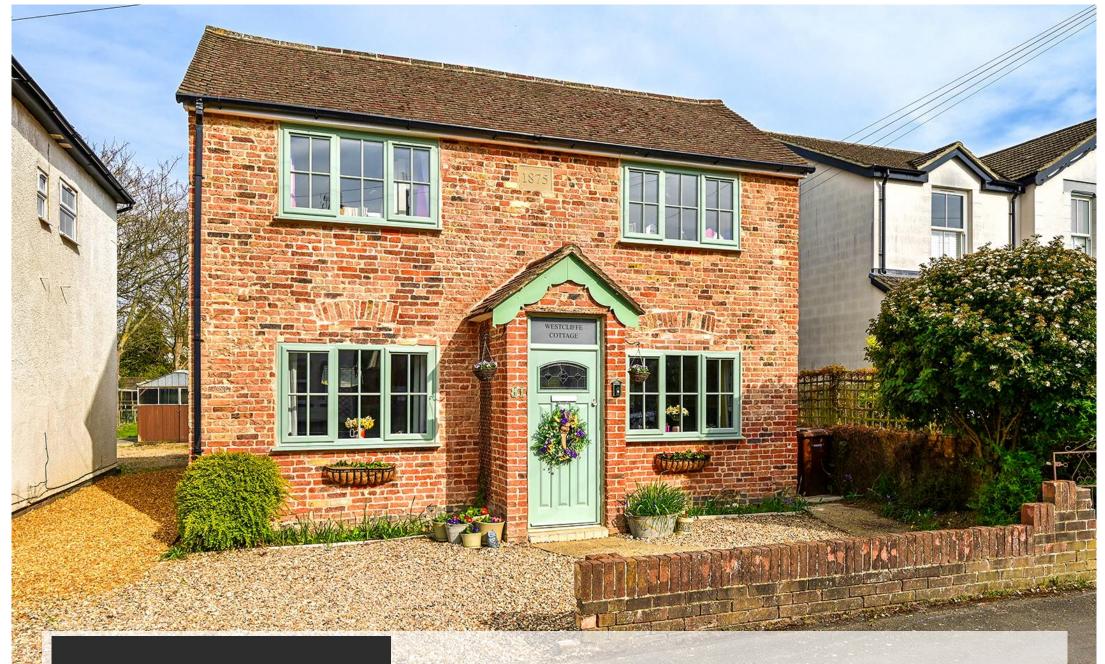

## Welcome to Westcliffe Cottage, a charming and characterful two-bedroom detached period home, which dates back to 1875.

Newly Renovated | Two Double Bedrooms | Two Reception Rooms | Garage | Driveway

## Offers Over £475,000 | Freehold

Welcome to Westcliffe Cottage, a charming and characterful twobedroom detached period home, which dates back to 1875. Beautifully presented throughout and newly renovated, delightful property is full of warmth and personality, with original red brickwork, a pretty pitched porch, and sash-style windows that create instant kerb appeal. Situated on the sought-after Peabody Road in Farnborough, the cottage offers the perfect blend of timeless charm and practical family living. Inside, the home is thoughtfully laid out and full of natural light. The spacious living room features a dual-aspect design and flows seamlessly into a dining area that looks out onto the garden. An additional Reception Room which is currently used as a third bedroom. The kitchen is well-equipped with ample cupboard space, dual ovens, and views over the rear garden. The décor throughout the home is eclectic and full of character