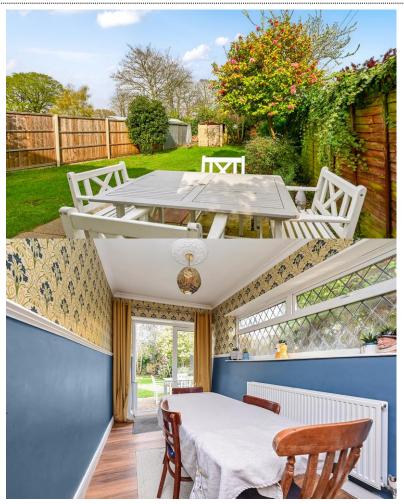

## Offers Over £475,000 | Freehold

Welcome to Westcliffe Cottage, a charming and characterful twobedroom detached period home, which dates back to 1875. Beautifully presented throughout and newly renovated, delightful property is full of warmth and personality, with original red brickwork, a pretty pitched porch, and sash-style windows that create instant kerb appeal. Situated on the sought-after Peabody Road in Farnborough, the cottage offers the perfect blend of timeless charm and practical family living. Inside, the home is thoughtfully laid out and full of natural light. The spacious living room features a dual-aspect design and flows seamlessly into a dining area that looks out onto the garden. An additional Reception Room which is currently used as a third bedroom. The kitchen is well-equipped with ample cupboard space, dual ovens, and views over the rear garden. The décor throughout the home is eclectic and full of character