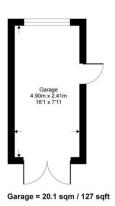

## **Peabody Road**

Approximate Gross Internal Area = 85.4 sq m / 920 sq ft Approximate Garage Internal Area = 11.7 sq m / 127 sq ft Approximate Total Internal Area = 97.1 sq m / 1047 sq ft

First Floor = 29.6 sqm / 319 sqft