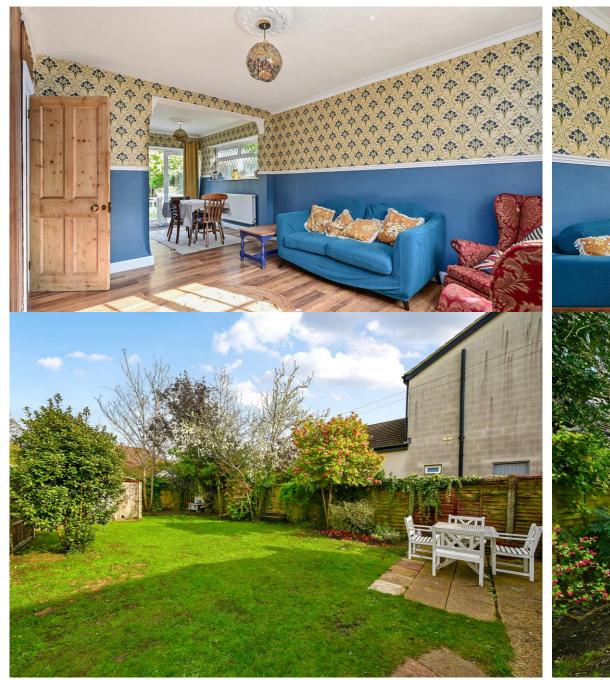

## Offers Over £475,000 | Freehold

Welcome to Westcliffe Cottage, a charming and characterful twobedroom detached period home, which dates back to 1875. Beautifully presented throughout and newly renovated, delightful property is full of warmth and personality, with original red brickwork, a pretty pitched porch, and sash-style windows that create instant kerb appeal. Situated on the sought-after Peabody Road in Farnborough, the cottage offers the perfect blend of timeless charm and practical family living. Inside, the home is thoughtfully laid out and full of natural light. The spacious living room features a dual-aspect design and flows seamlessly into a dining area that looks out onto the garden. An additional Reception Room which is currently used as a third bedroom. The kitchen is well-equipped with ample cupboard space, dual ovens, and views over the rear garden. The décor throughout the home is eclectic and full of character