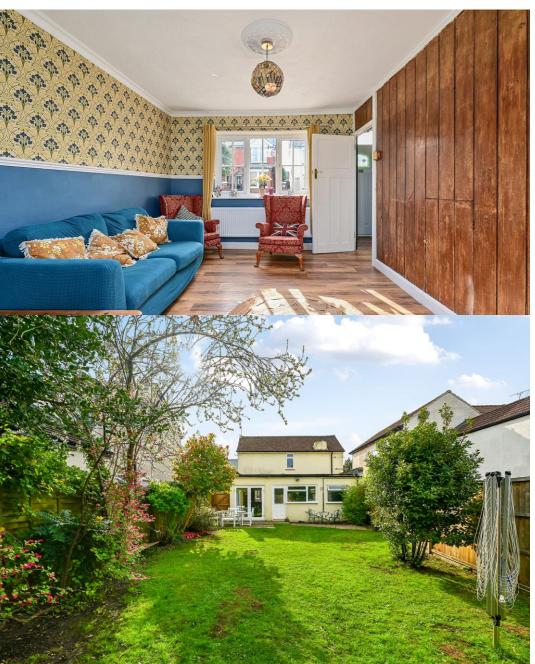

## Offers Over £475,000 | Freehold

Welcome to Westcliffe Cottage, a charming and characterful twobedroom detached period home, which dates back to 1875. Beautifully presented throughout and newly renovated, delightful property is full of warmth and personality, with original red brickwork, a pretty pitched porch, and sash-style windows that create instant kerb appeal. Situated on the sought-after Peabody Road in Farnborough, the cottage offers the perfect blend of timeless charm and practical family living. Inside, the home is thoughtfully laid out and full of natural light. The spacious living room features a dual-aspect design and flows seamlessly into a dining area that looks out onto the garden. An additional Reception Room which is currently used as a third bedroom. The kitchen is well-equipped with ample cupboard space, dual ovens, and views over the rear garden. The décor throughout the home is eclectic and full of character