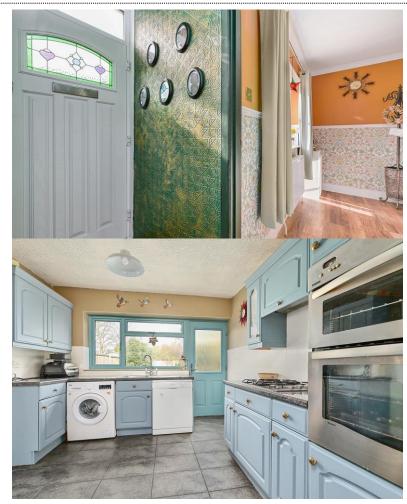

## Offers Over £475,000 | Freehold

Welcome to Westcliffe Cottage, a charming and characterful twobedroom detached period home, which dates back to 1875. Beautifully presented throughout and newly renovated, delightful property is full of warmth and personality, with original red brickwork, a pretty pitched porch, and sash-style windows that create instant kerb appeal. Situated on the sought-after Peabody Road in Farnborough, the cottage offers the perfect blend of timeless charm and practical family living. Inside, the home is thoughtfully laid out and full of natural light. The spacious living room features a dual-aspect design and flows seamlessly into a dining area that looks out onto the garden. An additional Reception Room which is currently used as a third bedroom. The kitchen is well-equipped with ample cupboard space, dual ovens, and views over the rear garden. The décor throughout the home is eclectic and full of character