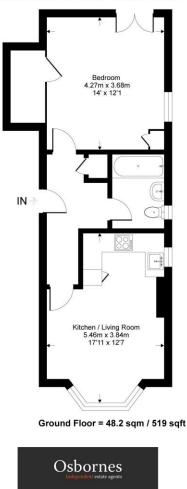

## Silverdale Court

Approximate Gross Internal Area = 48.2 sq m / 519 sq ft

Whilst every attempt has been made to ensure the accuracy or the floor plan contained here, measurements of doors, windows, rooms and any other items are approximate and no responsibility is taken for any error, omission or mis-statement. This plan is for illustrative purposes only and should be used as such by any prospective purchaser.