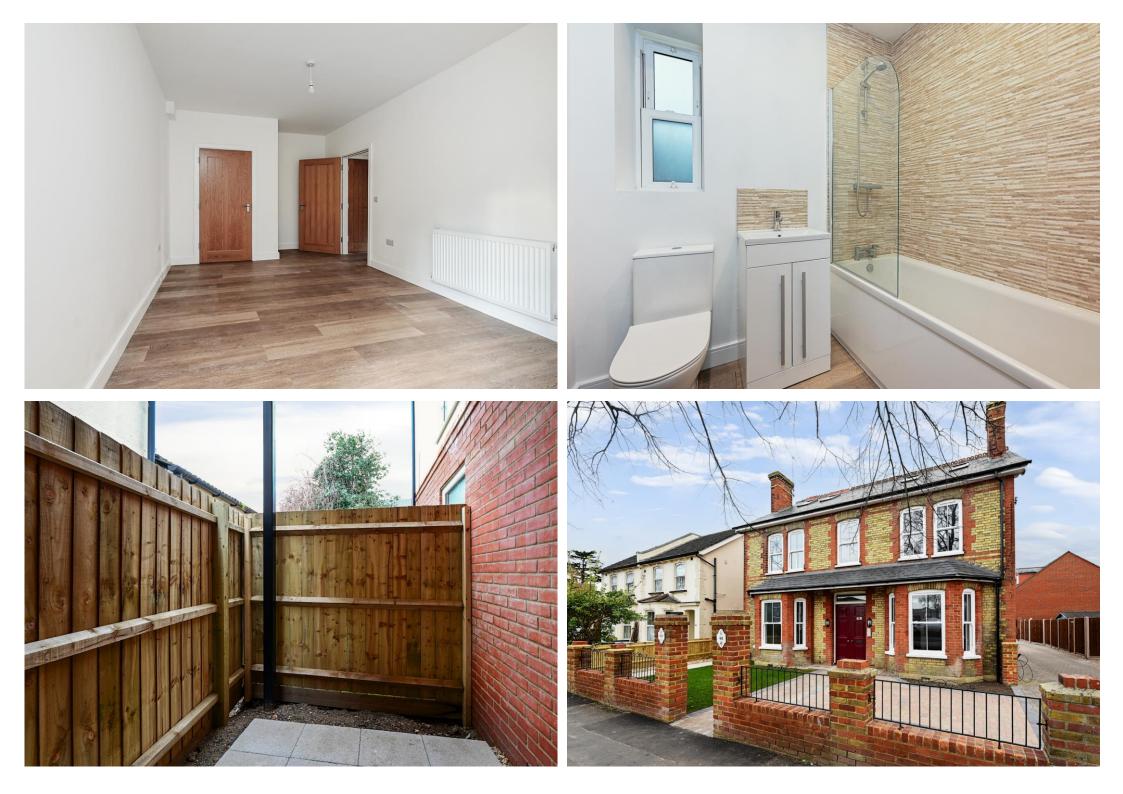

## £1,300 per month

A stunning newly converted one-bedroom ground-floor apartment on Alexandra Road, Farnborough. Situated within a beautifully restored period building, this immaculate home seamlessly blends classic charm with modern convenience. The spacious open-plan living area boasts stylish wood flooring, recessed LED lighting, and a sleek, fully fitted kitchen complete with contemporary units, integrated appliances, and elegant worktops. The wellproportioned bedroom benefits from a built-in wardrobe and a large window, allowing for plenty of natural light. The modern bathroom features a luxurious bath with an overhead shower, a stylish vanity unit, and a heated towel rail. A standout feature of this apartment is its private garden area, providing a peaceful outdoor retreat. Located in a sought-after area, this home offers excellent connectivity, with Farnborough train station, the town centre, and major transport links just a short distance away. This high-specification property is ideal for professionals seeking a stylish and welllocated home. Council Tax Band: TBC EPC Band: C Deposit Amount: £1,557.69