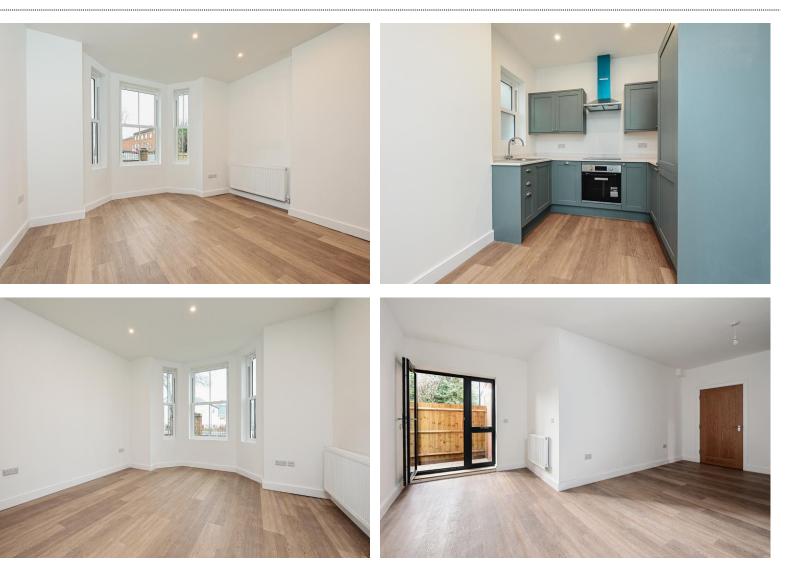

## £1,300 per month

A stunning newly converted one-bedroom ground-floor apartment on Alexandra Road, Farnborough. Situated within a beautifully restored period building, this immaculate home seamlessly blends classic charm with modern convenience. The spacious open-plan living area boasts stylish wood flooring, recessed LED lighting, and a sleek, fully fitted kitchen complete with contemporary units, integrated appliances, and elegant worktops. The wellproportioned bedroom benefits from a built-in wardrobe and a large window, allowing for plenty of natural light. The modern bathroom features a luxurious bath with an overhead shower, a stylish vanity unit, and a heated towel rail. A standout feature of this apartment is its private garden area, providing a peaceful outdoor retreat. Located in a sought-after area, this home offers excellent connectivity, with Farnborough train station, the town centre, and major transport links just a short distance away. This high-specification property is ideal for professionals seeking a stylish and welllocated home. Council Tax Band: TBC EPC Band: C Deposit Amount: £1,557.69