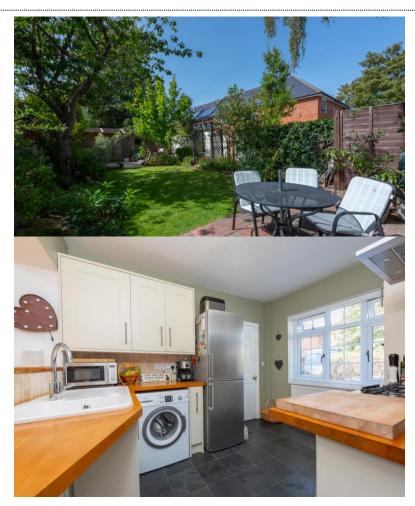

## £425,000 | Freehold

END of CHAIN - This detached two double bedroom character bungalow is located in the heart of North Camp a stones throw from the local shops, restaurants and cafes. The bungalow benefits from a modern kitchen with woodblock worksurfaces and Bosch appliances, dual aspect living room, dining room with vaulted ceiling and French doors to garden, the master bedroom further benefits from a spacious dressing room, modern shower room, private landscaped garden and off street parking for two cars. Situated on the desirable south side of Farnborough, ideally located for local primary, junior and secondary schools and offers commuter access via the A331 (serving the M3 and A3). Council Tax Band: B - EPC Band: D