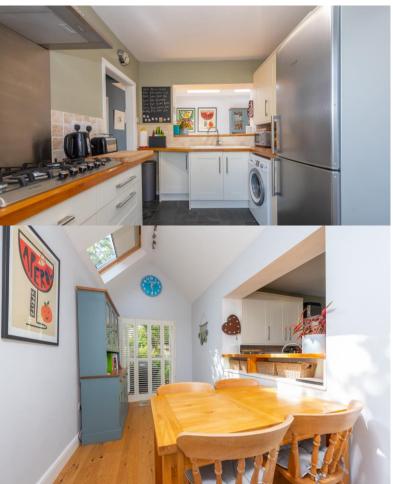

## £425,000 | Freehold

END of CHAIN - This detached two double bedroom character bungalow is located in the heart of North Camp a stones throw from the local shops, restaurants and cafes. The bungalow benefits from a modern kitchen with woodblock worksurfaces and Bosch appliances, dual aspect living room, dining room with vaulted ceiling and French doors to garden, the master bedroom further benefits from a spacious dressing room, modern shower room, private landscaped garden and off street parking for two cars. Situated on the desirable south side of Farnborough, ideally located for local primary, junior and secondary schools and offers commuter access via the A331 (serving the M3 and A3). Council Tax Band: B - EPC Band: D