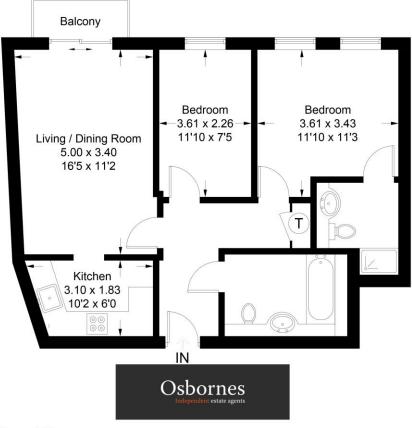

Approximate Gross Internal Area Total = 62.6 sq m / 674 sq ft

## **Brand House**

Illustration for identification purposes only, measurements are approximate, not to scale. FloorplansUsketch.com © 2023 (946073)