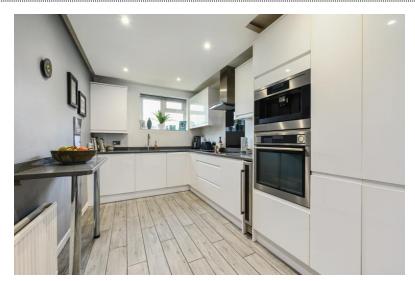

## £275,000 | Leasehold

This modern and beautifully maintained two-bedroom apartment is in excellent condition throughout. Situated in a peaceful cul-de-sac in the highly desirable Church Circle area of South Farnborough, this first-floor property offers a bright and spacious atmosphere. Inside, you'll find two generous double bedrooms, with the master bedroom featuring built-in storage. The apartment also includes a large entrance hall, a recently refurbished modern kitchen with range of integrated appliances including fridge/freezer, washing machine, dishwasher, AEG oven and AEG coffee machine, a stylish refitted shower room with large walk in shower. The living room is expansive and leads to a private balcony, perfect for relaxing. Outside the property benefits from well kept communal gardens, garage and communal parking. Located within walking distance to the ever popular North Camp village and the variety of shops and café's along with the popular local schools. Also offering easy access to the A331/M3. Council Tax Band: B - EPC Band: TBC Lease 108 Years remaining -Service Charge £157pcm - Ground Rent £780 Lease details, service charges, ground rent, maintenance charges (where applicable), and council tax are given as a guide only and should be checked and confirmed by your Solicitor prior to exchange of contracts.