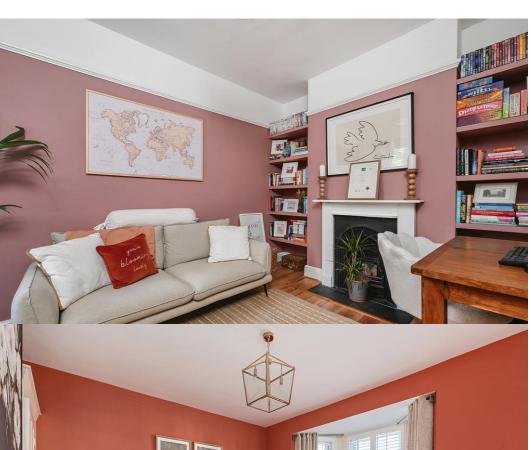

## £585,000 | Freehold

Nestled on a peaceful and sought-after residential road, this stunning Victorian three/four double bedroom semidetached home effortlessly blends timeless charm with modern living. From the moment you step inside, the impeccable presentation and attention to detail are evident throughout. The heart of the home is the open-plan kitchen and dining area, a beautifully designed space with sleek cabinetry, quartz top and integrated appliances. Natural light floods the room, and the dining area opens seamlessly onto the private rear garden – perfect for entertaining or enjoying family meals. The garden itself is a tranquil retreat, featuring a patio for outdoor dining, a lush lawn, mature shrubs, and shed. The elegant living room, with its calming green feature wall, classic open fireplace, and large bay window adorned with plantation shutters, offers a bright and welcoming space to relax and unwind. Upstairs, the property boasts three