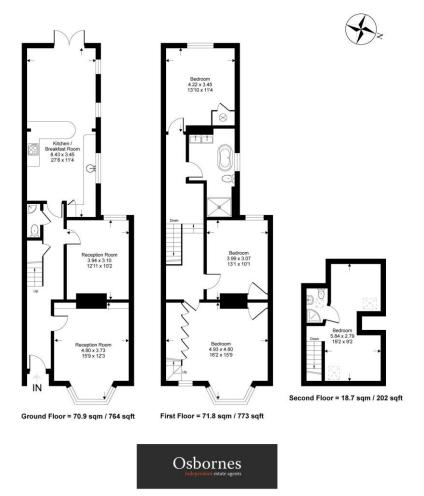

## **Osborne Road**

Approximate Gross Internal Area = 161.5 sq m / 1739 sq ft

Whilst every attempt has been made to ensure the accuracy or the floor plan contained here, measurements of doors, windows, rooms and any other items are approximate and no responsibility is taken for any error, omission or mis-statement. This plan is for illustrative purposes only and should be used as such by any prospective purchaser.