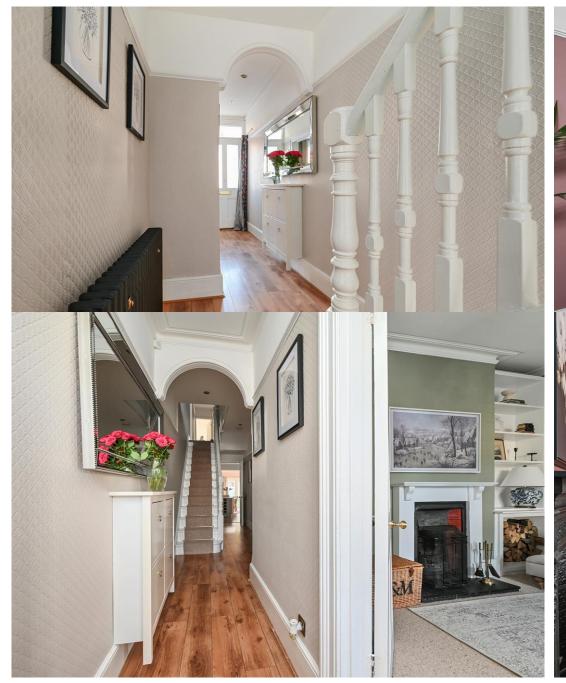

## £585,000 | Freehold

Nestled on a peaceful and sought-after residential road, this stunning Victorian three/four double bedroom semidetached home effortlessly blends timeless charm with modern living. From the moment you step inside, the impeccable presentation and attention to detail are evident throughout. The heart of the home is the open-plan kitchen and dining area, a beautifully designed space with sleek cabinetry, quartz top and integrated appliances. Natural light floods the room, and the dining area opens seamlessly onto the private rear garden – perfect for entertaining or enjoying family meals. The garden itself is a tranquil retreat, featuring a patio for outdoor dining, a lush lawn, mature shrubs, and shed. The elegant living room, with its calming green feature wall, classic open fireplace, and large bay window adorned with plantation shutters, offers a bright and welcoming space to relax and unwind. Upstairs, the property boasts three