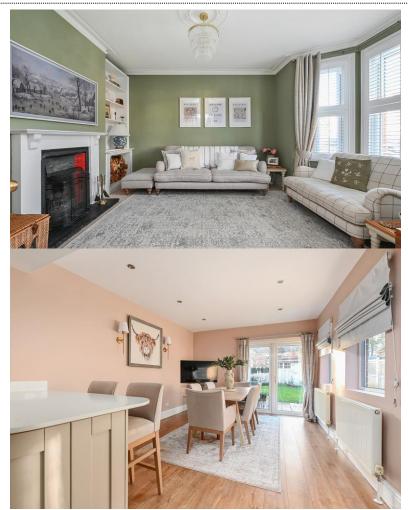

## £585,000 | Freehold

Nestled on a peaceful and sought-after residential road, this stunning Victorian three/four double bedroom semidetached home effortlessly blends timeless charm with modern living. From the moment you step inside, the impeccable presentation and attention to detail are evident throughout. The heart of the home is the open-plan kitchen and dining area, a beautifully designed space with sleek cabinetry, quartz top and integrated appliances. Natural light floods the room, and the dining area opens seamlessly onto the private rear garden – perfect for entertaining or enjoying family meals. The garden itself is a tranquil retreat, featuring a patio for outdoor dining, a lush lawn, mature shrubs, and shed. The elegant living room, with its calming green feature wall, classic open fireplace, and large bay window adorned with plantation shutters, offers a bright and welcoming space to relax and unwind. Upstairs, the property boasts three