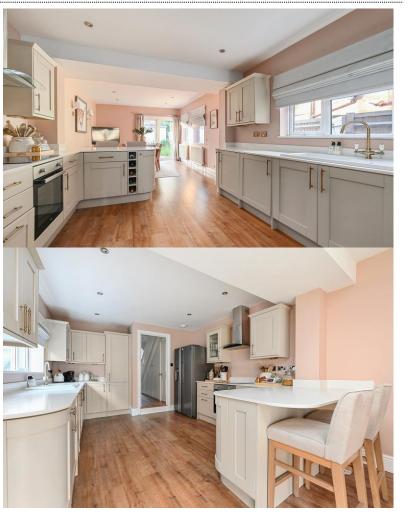

## £585,000 | Freehold

Nestled on a peaceful and sought-after residential road, this stunning Victorian three/four double bedroom semidetached home effortlessly blends timeless charm with modern living. From the moment you step inside, the impeccable presentation and attention to detail are evident throughout. The heart of the home is the open-plan kitchen and dining area, a beautifully designed space with sleek cabinetry, quartz top and integrated appliances. Natural light floods the room, and the dining area opens seamlessly onto the private rear garden – perfect for entertaining or enjoying family meals. The garden itself is a tranquil retreat, featuring a patio for outdoor dining, a lush lawn, mature shrubs, and shed. The elegant living room, with its calming green feature wall, classic open fireplace, and large bay window adorned with plantation shutters, offers a bright and welcoming space to relax and unwind. Upstairs, the property boasts three