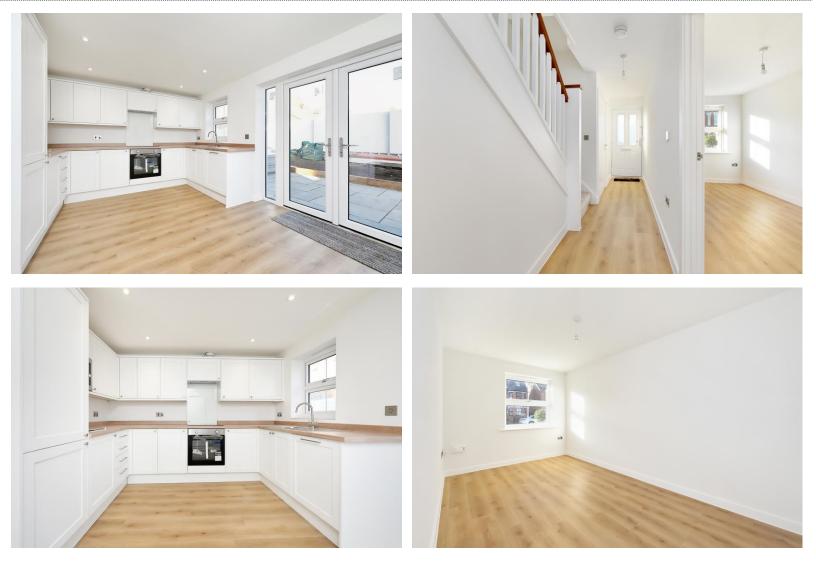

## £450,000 | Freehold

SOLAR COURT - VIEWINGS AVAILABLE Presenting one of only four exclusive threebedroom semi-detached houses constructed. boasting a spacious two-car driveway. Comprising three bedrooms, the master suite occupies the second floor and includes an ensuite shower room. Two additional double bedrooms and a family bathroom grace the first floor. The ground floor features a welcoming front reception room and a welldesigned kitchen/diner with a window and patio doors opening onto the rear garden. The exterior showcases an enclosed rear garden with pedestrian gate access, a two-car driveway, and a petite front garden. Nestled in the sought-after South Farnborough locale, this property provides easy access to local amenities, Outstanding-rated schools, and efficient transport links to London and major hubs. Ideal for both families and professionals, seize the opportunity to make this your dream home. Council Tax Band B - EPC Band B