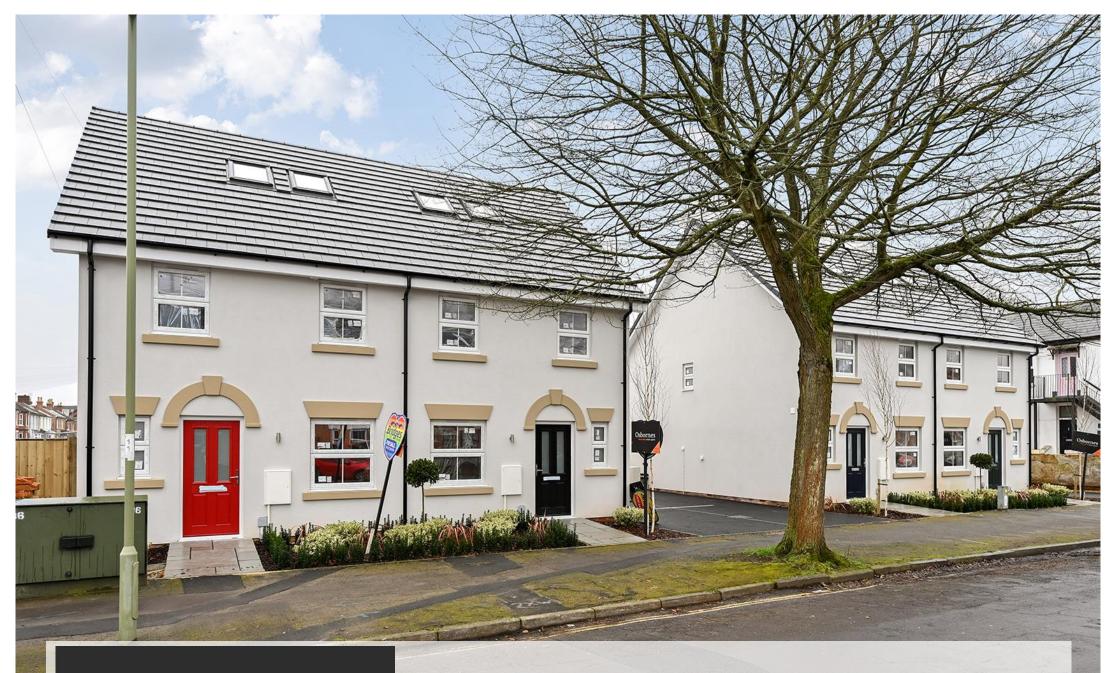

## SOLAR COURT - VIEWINGS AVAILABLE Presenting one of only four exclusive three-bedroom semi-detached houses constructed, boasting a spacious two-car driveway.

New Build | End Of Chain | Three Bedrooms | Two Bathrooms | Two Car Driveway | Semi-Detached

## £450,000 | Freehold

SOLAR COURT - VIEWINGS AVAILABLE Presenting one of only four exclusive threebedroom semi-detached houses constructed. boasting a spacious two-car driveway. Comprising three bedrooms, the master suite occupies the second floor and includes an ensuite shower room. Two additional double bedrooms and a family bathroom grace the first floor. The ground floor features a welcoming front reception room and a welldesigned kitchen/diner with a window and patio doors opening onto the rear garden. The exterior showcases an enclosed rear garden with pedestrian gate access, a two-car driveway, and a petite front garden. Nestled in the sought-after South Farnborough locale, this property provides easy access to local amenities, Outstanding-rated schools, and efficient transport links to London and major hubs. Ideal for both families and professionals, seize the opportunity to make this your dream home. Council Tax Band B - EPC Band B