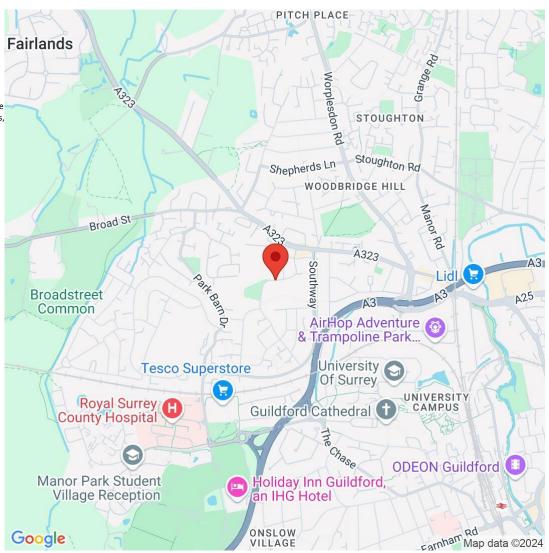

## £1,550 per month

This two double bedroom semi detached house is offered to the market in our opinion in good order throughout. The property benefits from a refitted kitchen/breakfast room, double glazing, gas central heating, bathroom with separate shower cubicle, enclosed rear garden, off street parking and garage. Located close to both the University of Surrey and Royal Surrey County Hospital & the A3. Available November. Council Tax Band: C EPC: Holding Fee: £357.69 Deposit: £1788.46