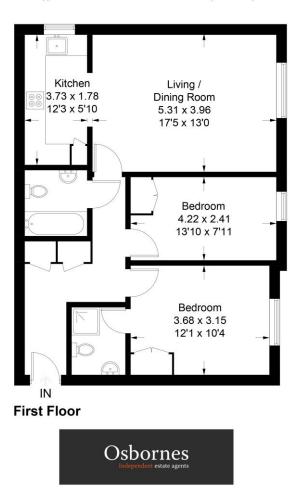

## William Court

Approximate Gross Internal Area Total = 70.5 sq m / 759 sq ft

Illustration for identification purposes only, measurements are approximate, not to scale. FloorplansUsketch.com © 2020 (ID669985)