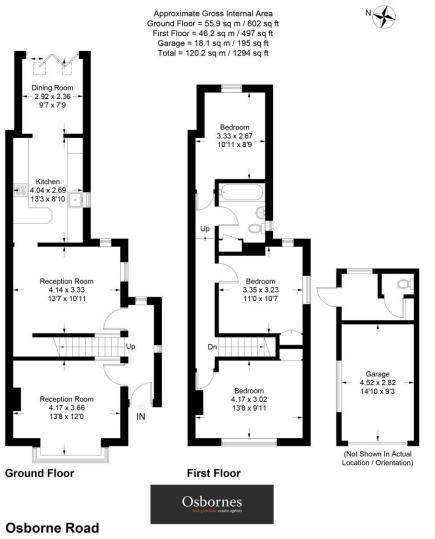

## £519,000 | Freehold

SOUTH FARNBOROUGH CONSERVATION AREA. The three double bedroom Victorian home is offered to the market in our opinion in very good order throughout. The property benefits from three reception rooms, refitted modern kitchen with quartz tops opening onto a family room with bifold doors to private rear garden, refitted modern bathroom, off street parking and garden. Situated in a popular road in South Farnborough set in an ideal location for the commuter with excellent bus routes, rail, road and general transport networks; Farnborough mainline station will take vou into London Waterloo in under 40 minutes and there is access to the M3 bringing Farnham, Fleet, Basingstoke and Camberley within easy reach. Planning permiission granted for double story extension to side. Planning number 24/00093/FULPP. The extension would add a downstairs cloakroom, en-suite and dressing room to master bedroom, EPC: E Council Tax Band: C

Illustration for identification purposes only, measurements are approximate, not to scale. FloorplansUsketch.com © 2022 (ID900356)