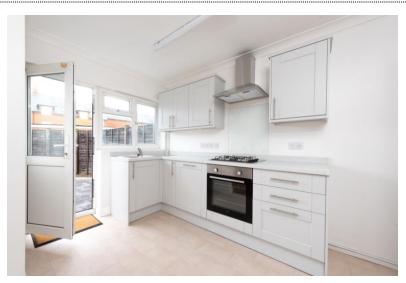

## £1,600 per month

property benefits from reception room, newly refitted kitchen/diner and enclosed rear garden. Upstairs to two double bedrooms and newly refitted bathroom. The property has been redecorated throughout with new carpets fitted to the stairs and bedrooms. Off street parking and garage in block. Council Tax Band C EPC Rating B Holding fee £369.23 Deposit £1846.15