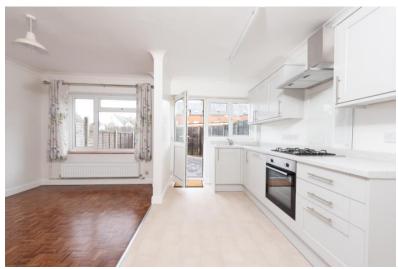

## £1,600 per month

property benefits from reception room, newly refitted kitchen/diner and enclosed rear garden. Upstairs to two double bedrooms and newly refitted bathroom. The property has been redecorated throughout with new carpets fitted to the stairs and bedrooms. Off street parking and garage in block. Council Tax Band C EPC Rating B Holding fee £369.23 Deposit £1846.15