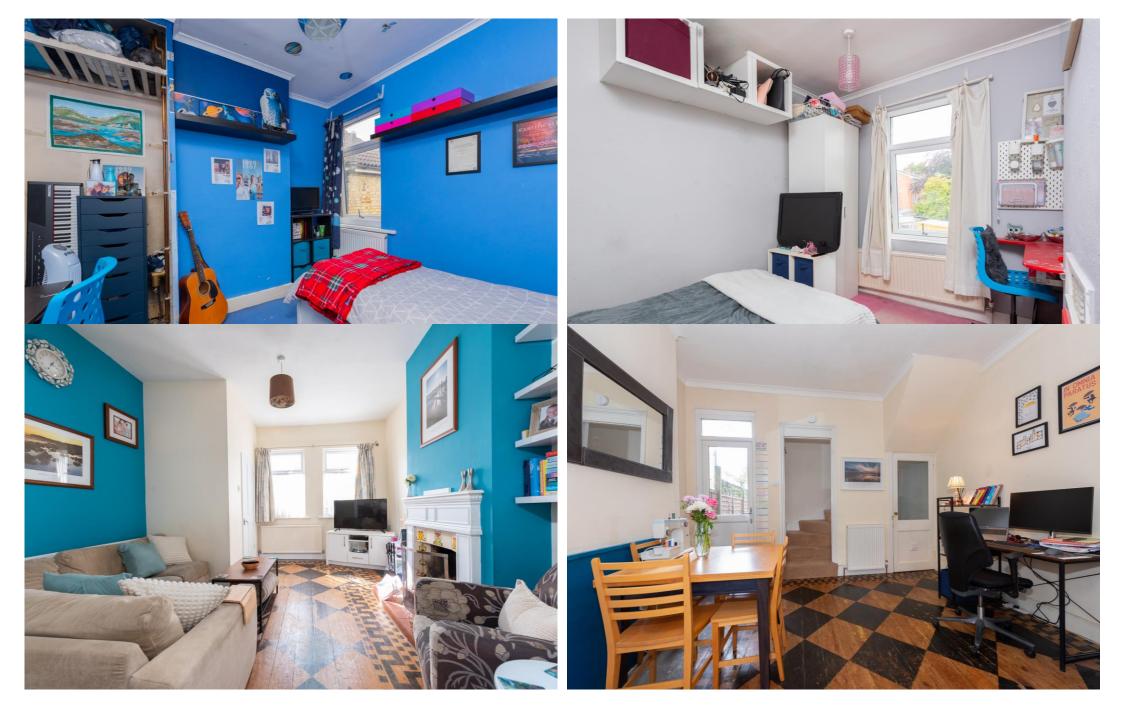

## This three-bedroom mid terrace home is situated in the sought-after North Camp area.

Three Double Bedrooms | Lounge/Diner | Rear Garden with Gate Access | Kitchen | Feature Fire Place

This three-bedroom mid terrace home is situated in the sought-after North Camp area. It features three double bedrooms on the first floor and a spacious lounge/diner with kitchen and family bathroom on the ground floor. The property also boasts an enclosed rear garden with patio and lawn areas, as well as rear pedestrian access. Located within walking distance to local amenities and schools, this home is conveniently positioned for easy access to the A331/M3 motorways and nearby train stations. EPC Band D - Council Tax Band C £1,875.81