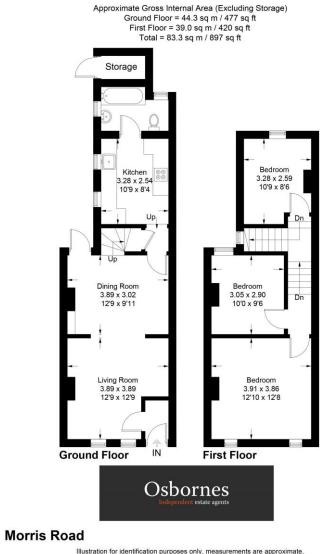

s Road | North Camp Farnborough | GU14

## This three-bedroom mid terrace home is situated in the sought-after North Camp area.

Three Double Bedrooms | Lounge/Diner | Rear Garden with Gate Access | Kitchen | Feature Fire Place

This three-bedroom mid terrace home is situated in the sought-after North Camp area. It features three double bedrooms on the first floor and a spacious lounge/diner with kitchen and family bathroom on the ground floor. The property also boasts an enclosed rear garden with patio and lawn areas, as well as rear pedestrian access. Located within walking distance to local amenities and schools, this home is conveniently positioned for easy access to the A331/M3 motorways and nearby train stations. EPC Band D - Council Tax Band C £1,875.81

## £335,000 | Freehold







not to scale. FloorplansUsketch.com © 2024 (ID1122216)

## **Osbornes Estate Agents**

38a Camp Road, Farnborough, Hampshire, GU14 01252 370707 | info@osbornesestateagents.co.uk | www.osbornesestateagents.co.uk

Important Notice - These particulars have been prepared in good faith and they are not intended to constitute part of an offer or contract. We have not performed a structural survey on this property and the services, appliances and specific fittings have not been tested. All photographs, measurements, floor plans and distances referred to are given as a guide and should not be relied upon.