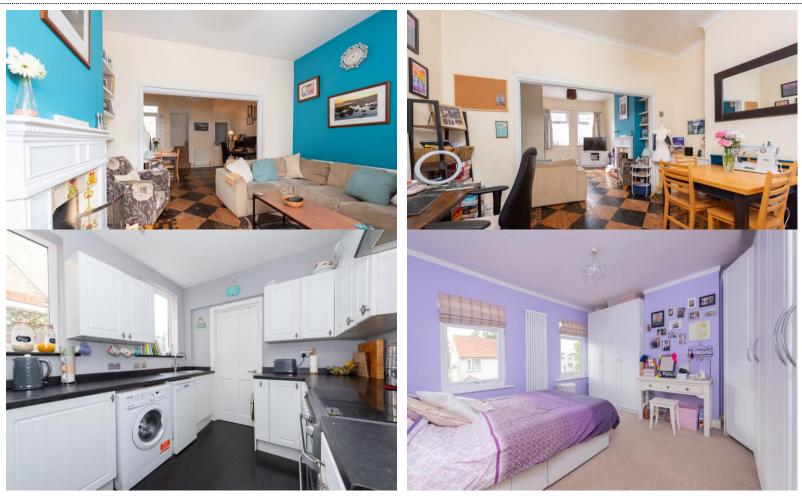

## This three-bedroom mid terrace home is situated in the sought-after North Camp area.

Three Double Bedrooms | Lounge/Diner | Rear Garden with Gate Access | Kitchen | Feature Fire Place

This three-bedroom mid terrace home is situated in the sought-after North Camp area. It features three double bedrooms on the first floor and a spacious lounge/diner with kitchen and family bathroom on the ground floor. The property also boasts an enclosed rear garden with patio and lawn areas, as well as rear pedestrian access. Located within walking distance to local amenities and schools, this home is conveniently positioned for easy access to the A331/M3 motorways and nearby train stations. EPC Band D - Council Tax Band C £1,875.81