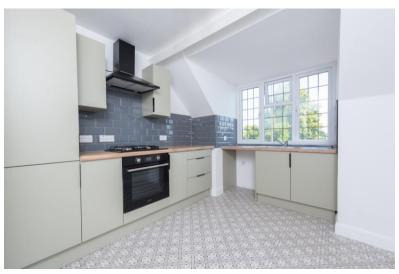

## £1,120 per month

SOUTH FARNBOROUGH. This one double bedroom apartment is offered to the market benefitting from a newly fitted kitchen, living room, newly fitted bathroom, gas central heating, double glazing and allocated parking for one car. Situated within North Camp village, being within close proximity to local shops, bars and restaurants whilst also providing easy access to the M3 and A31 for both Guildford and the A3. Available end of June. EPC Band: D Council Tax Band: B Deposit Amount: £1,269.31

Approximate Gross Internal Area First Floor = 2.6 sq m / 28 sq ft Second Floor = 56.2 sa m / 605 sa ft Total = 58.8 sq m / 633 sq ft First Floor Kitchen 4.14 x 2.77 13'7 x 9'1 Living Room 5.11 x 3.00 16'9 x 9'10 Bedroom 5.03 x 4.80 16'6 x 15'9 Second Floor Osbornes