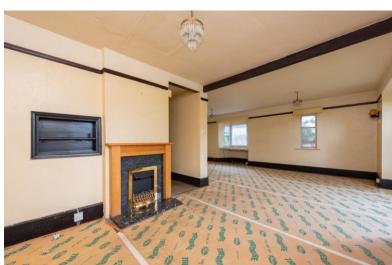

## This detached chalet bungalow, located on a highly desirable lane near the Farnham border, is available with no onward chain.

Detached | Five Bedrooms | 23'4 x 22'10 Lounge/Diner | Private Rear Garden | Garage & Driveway | No Onward Chain

## £475,000 | Freehold

This detached chalet bungalow, located on a highly desirable lane near the Farnham border, is available with no onward chain. Situated just a short walk from the town centre and wellregarded schools, this property offers an excellent opportunity for buyers looking to personalize their home. The two-story bungalow requires modernization throughout. It features five bedrooms, which can also serve as additional reception rooms, a spacious 23'4" x 22'10" lounge/dining room, a fitted kitchen, a shower room, and an upstairs WC. Outside, you'll find a generously sized enclosed rear garden, a garage, and driveway parking at the front. No Onward Chain. EPC Band: E Council Tax Band: E