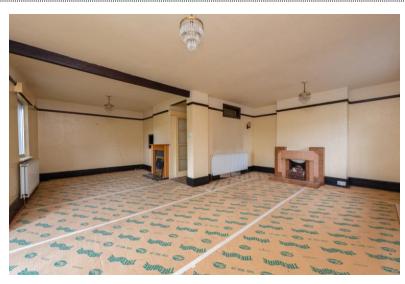

## £475,000 | Freehold

This detached chalet bungalow, located on a highly desirable lane near the Farnham border, is available with no onward chain. Situated just a short walk from the town centre and wellregarded schools, this property offers an excellent opportunity for buyers looking to personalize their home. The two-story bungalow requires modernization throughout. It features five bedrooms, which can also serve as additional reception rooms, a spacious 23'4" x 22'10" lounge/dining room, a fitted kitchen, a shower room, and an upstairs WC. Outside, you'll find a generously sized enclosed rear garden, a garage, and driveway parking at the front. No Onward Chain. EPC Band: E Council Tax Band: E