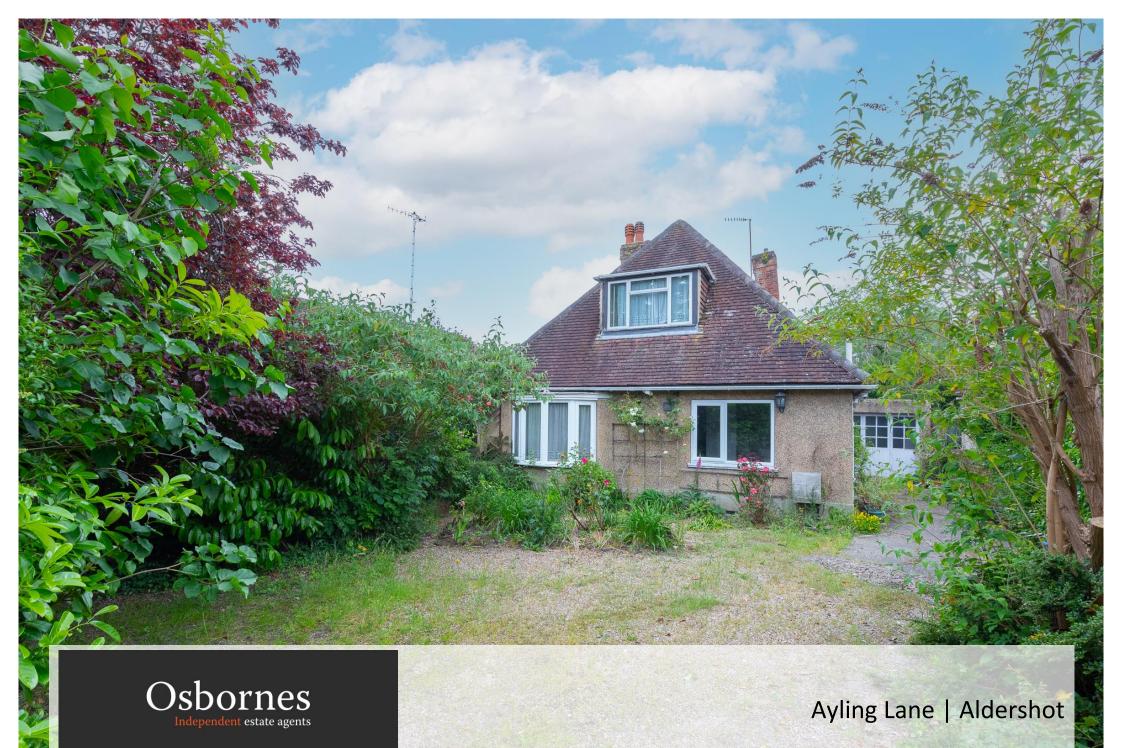

## This detached chalet bungalow, located on a highly desirable lane near the Farnham border, is available with no onward chain.

Detached | Five Bedrooms | 23'4 x 22'10 Lounge/Diner | Private Rear Garden | Garage & Driveway | No Onward Chain

## £475,000 | Freehold

This detached chalet bungalow, located on a highly desirable lane near the Farnham border, is available with no onward chain. Situated just a short walk from the town centre and wellregarded schools, this property offers an excellent opportunity for buyers looking to personalize their home. The two-story bungalow requires modernization throughout. It features five bedrooms, which can also serve as additional reception rooms, a spacious 23'4" x 22'10" lounge/dining room, a fitted kitchen, a shower room, and an upstairs WC. Outside, you'll find a generously sized enclosed rear garden, a garage, and driveway parking at the front. No Onward Chain. EPC Band: E Council Tax Band: E