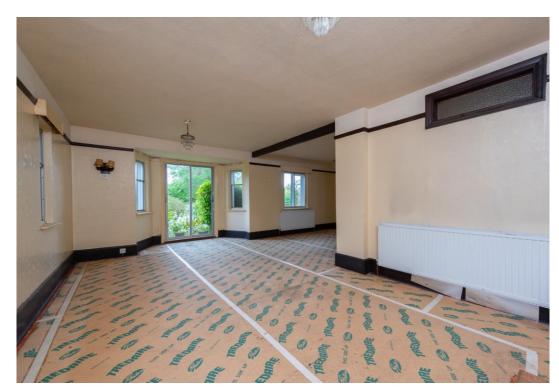

## This detached chalet bungalow, located on a highly desirable lane near the Farnham border, is available with no onward chain.

Detached | Five Bedrooms | 23'4 x 22'10 Lounge/Diner | Private Rear Garden | Garage & Driveway | No Onward Chain

## £475,000 | Freehold

This detached chalet bungalow, located on a highly desirable lane near the Farnham border, is available with no onward chain. Situated just a short walk from the town centre and wellregarded schools, this property offers an excellent opportunity for buyers looking to personalize their home. The two-story bungalow requires modernization throughout. It features five bedrooms, which can also serve as additional reception rooms, a spacious 23'4" x 22'10" lounge/dining room, a fitted kitchen, a shower room, and an upstairs WC. Outside, you'll find a generously sized enclosed rear garden, a garage, and driveway parking at the front. No Onward Chain. EPC Band: E Council Tax Band: E