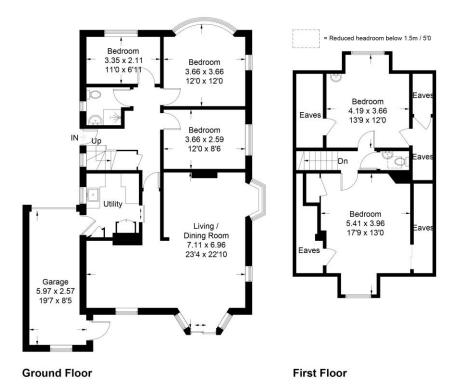

Approximate Gross Internal Area Ground Floor = 104.9 sq m / 1129 sq ft First Floor = 57.5 sq m / 619 sq ft (Including Eaves) Total = 162.4 sq m / 1748 sq ft

**Ayling Lane** 

Illustration for identification purposes only, measurements are approximate, not to scale. FloorplansUsketch.com @ 2024 (ID1093522)