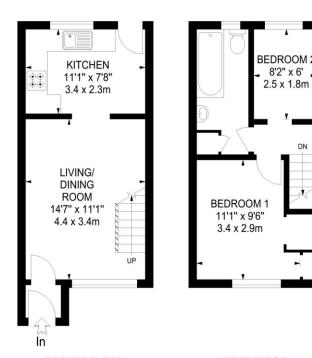

**GROUND FLOOR** 

FIRST FLOOR

## APPROX. GROSS INTERNAL FLOOR AREA 517 SQ FT / 48 SQ M

This plan is for layout guidance only. Not drawn to scale unless stated. Windows & door openings are approximate, Whilst every care is taken in the preparation of this plan, please check all dimensions, shapes & compass bearings before making any decisions reliant upon them.