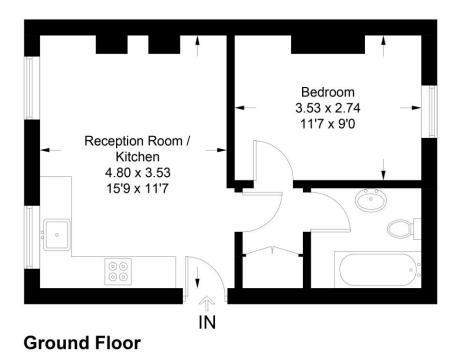

## **Chestnut View**

Illustration for identification purposes only, measurements are approximate, not to scale. FloorplansUsketch.com © 2019 (ID538954)