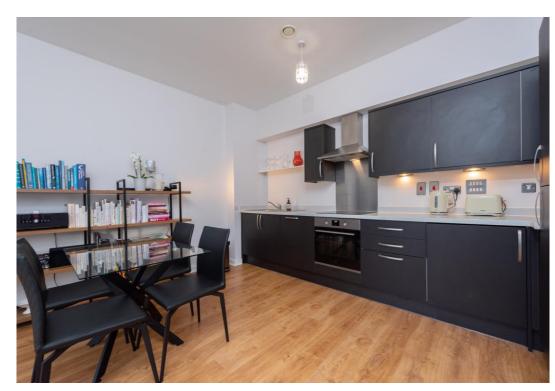

## £1,400 per month

Located in the Farnborough Central development and on the fringes of the town centre, airport and business park, is this apartment situated in a former, now converted, Royal Aircraft Establishment aircraft manufacturing building. This light and airy second floor apartment has one double bedroom, benefits from nine foot high ceilings in the main rooms, has an open modern kitchen area, built in wardrobe, large modern bathroom and a security entry phone system. Other benefits are an allocated parking space, a lift servicing all levels. The structural test building at the former Royal Aircraft Establishment site, building Q153, was erected in 1942 for the testing of structures and airframes of various aircraft for airworthiness. The property is located within walking distance to main line train station and town centre. Available mid June Council Tax Band: B EPC Band: C Deposit Amount: £1,615.38