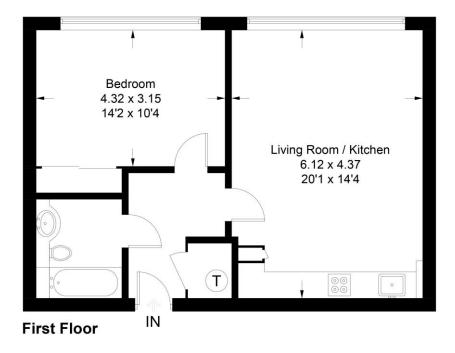

Approximate Gross Internal Area 53.8 sq m / 579 sq ft

## **Cathedral Court**

Illustration for identification purposes only, measurements are approximate, not to scale. FloorplansUsketch.com @ 2023 (ID1000415)