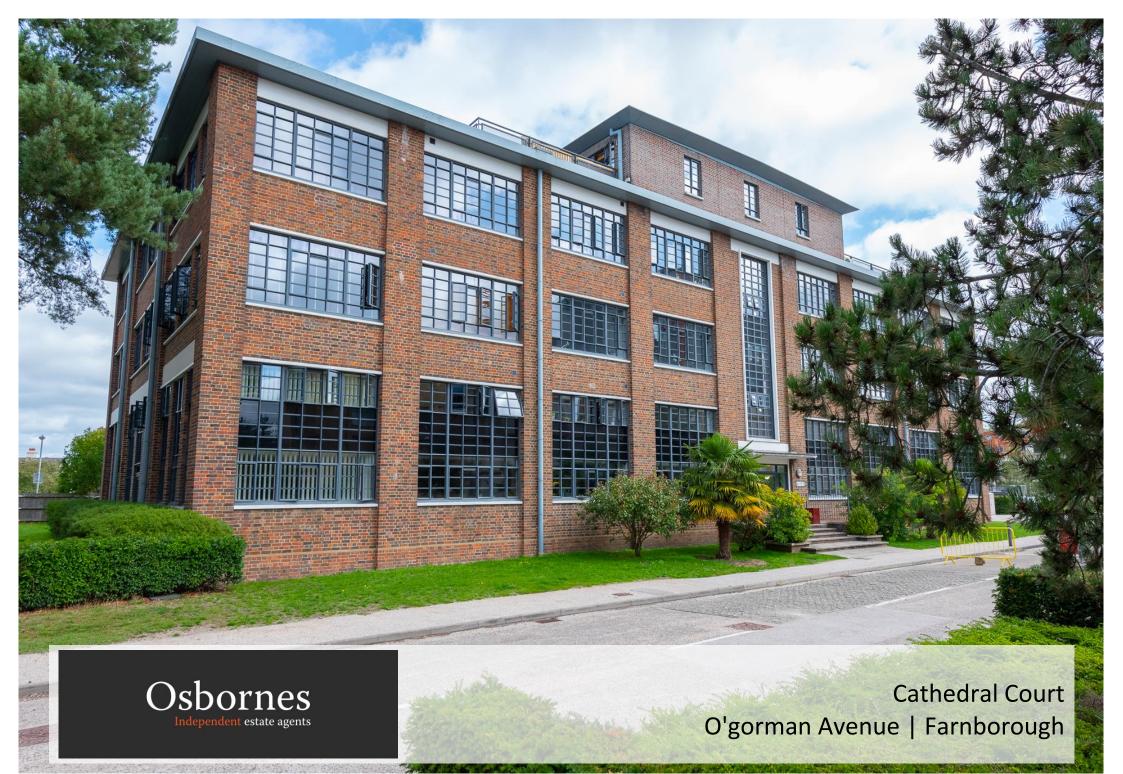

## Located in the Farnborough Central development and on the fringes of the town centre, airport and business park.

Modern Apartment | One Double Bedroom | Modern Kitchen | Modern Bathroom | Allocated Parking | Close to Business Parks and Mainline Station

## £1,400 per month

Located in the Farnborough Central development and on the fringes of the town centre, airport and business park, is this apartment situated in a former, now converted, Royal Aircraft Establishment aircraft manufacturing building. This light and airy second floor apartment has one double bedroom, benefits from nine foot high ceilings in the main rooms, has an open modern kitchen area, built in wardrobe, large modern bathroom and a security entry phone system. Other benefits are an allocated parking space, a lift servicing all levels. The structural test building at the former Royal Aircraft Establishment site, building Q153, was erected in 1942 for the testing of structures and airframes of various aircraft for airworthiness. The property is located within walking distance to main line train station and town centre. Available mid June Council Tax Band: B EPC Band: C Deposit Amount: £1,615.38