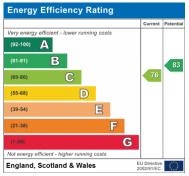

## £1,400 per month

Located in the Farnborough Central development and on the fringes of the town centre, airport and business park, is this apartment situated in a former, now converted, Royal Aircraft Establishment aircraft manufacturing building. This light and airy second floor apartment has one double bedroom, benefits from nine foot high ceilings in the main rooms, has an open modern kitchen area, built in wardrobe, large modern bathroom and a security entry phone system. Other benefits are an allocated parking space, a lift servicing all levels. The structural test building at the former Royal Aircraft Establishment site, building Q153, was erected in 1942 for the testing of structures and airframes of various aircraft for airworthiness. The property is located within walking distance to main line train station and town centre. Available mid June Council Tax Band: B EPC Band: C Deposit Amount: £1,615.38