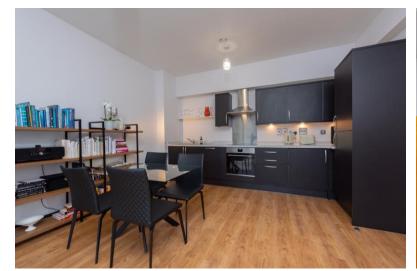

## £1,400 per month

Located in the Farnborough Central development and on the fringes of the town centre, airport and business park, is this apartment situated in a former, now converted, Royal Aircraft Establishment aircraft manufacturing building. This light and airy second floor apartment has one double bedroom, benefits from nine foot high ceilings in the main rooms, has an open modern kitchen area, built in wardrobe, large modern bathroom and a security entry phone system. Other benefits are an allocated parking space, a lift servicing all levels. The structural test building at the former Royal Aircraft Establishment site, building Q153, was erected in 1942 for the testing of structures and airframes of various aircraft for airworthiness. The property is located within walking distance to main line train station and town centre. Available mid June Council Tax Band: B EPC Band: C Deposit Amount: £1,615.38