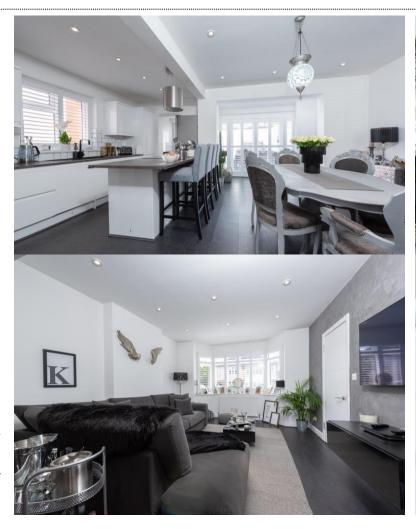

## £545,000 | Freehold

This lovely home is a three-bedroom detached property exuding show home quality in presentation. Nestled within a quiet cul-de-sac, it features an impressive open plan living and dining area, ideal for hosting gatherings and spending quality time with loved ones. One of the highlights of the property is the garden house, expanding the living space and offering a secluded spot that could potentially be used as an annexe, complete with a shower room and a cellar. The interior consists of a generously sized ground floor living space, complete with a convenient cloakroom. Upstairs, you'll find three bedrooms, two of which are spacious double rooms one with ample built-in storage, along with a tastefully presented family bathroom. These features make this home exceptionally well-suited for working professionals or a small family! Viewing appointments are highly recommended and strictly by arrangement only. To the front of the property is