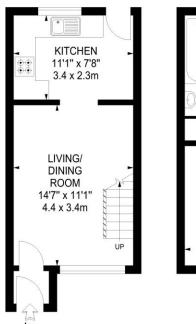

## £325,000 | Freehold

This two-bedroom mid-terraced house, located in a cozy cul-de-sac, offers a pleasant living space. The first floor features two bedrooms and a three-piece bathroom suite, while the ground floor includes a lounge/diner, kitchen, front entrance porch, and both front and rear gardens. Its charm lies in its compact layout, making it a delightful abode for a small family or individuals seeking a cozy retreat. Council Tax Band C - EPC Band C

**GROUND FLOOR** 

FIRST FLOOR

## APPROX. GROSS INTERNAL FLOOR AREA 517 SQ FT / 48 SQ M

This plan is for layout guidance only. Not drawn to scale unless stated. Windows & door openings are approximate, Whilst every care is taken in the preparation of this plan, please check all dimensions, shapes & compass bearings before making any decisions reliant upon them.