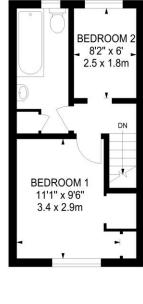

## £325,000 | Freehold

This two-bedroom mid-terraced house, located in a cozy cul-de-sac, offers a pleasant living space. The first floor features two bedrooms and a three-piece bathroom suite, while the ground floor includes a lounge/diner, kitchen, front entrance porch, and both front and rear gardens. Its charm lies in its compact layout, making it a delightful abode for a small family or individuals seeking a cozy retreat. Council Tax Band C - EPC Band C

**GROUND FLOOR** 

FIRST FLOOR

## APPROX. GROSS INTERNAL FLOOR AREA 517 SQ FT / 48 SQ M

This plan is for layout guidance only. Not drawn to scale unless stated. Windows & door openings are approximate, Whilst every care is taken in the preparation of this plan, please check all dimensions, shapes & compass bearings before making any decisions reliant upon them.