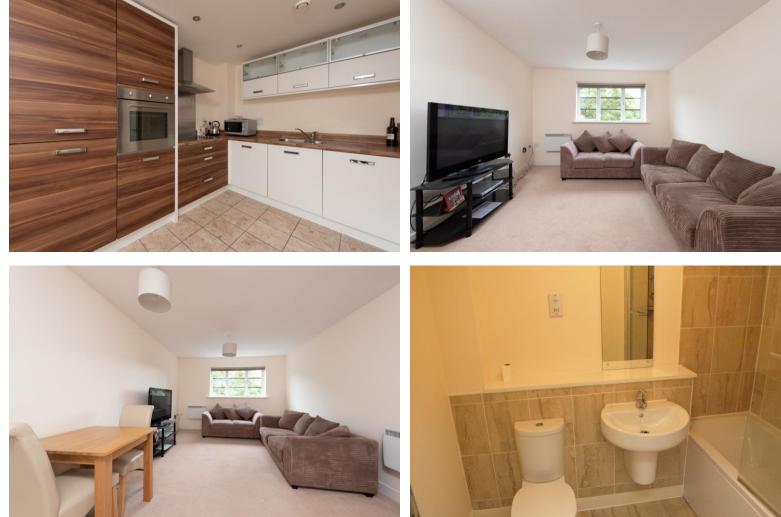

## £1,075 per month

FARNBOROUGH CENTRAL. This modern one double bedroom apartment is offered to the market in our opinion in very good order throughout. The property benefits from a modern fitted kitchen with a range of integrated appliances, modern fitted bathroom, double bedroom with fitted wardrobe and allocated parking. The apartment is within walking distance to mainline train station serving London's Waterloo and Farnborough business park. AVAILABLE IMMEDIATELY. FURNISHED. Council Tax Band B EPC Rating C Deposit £1240.38