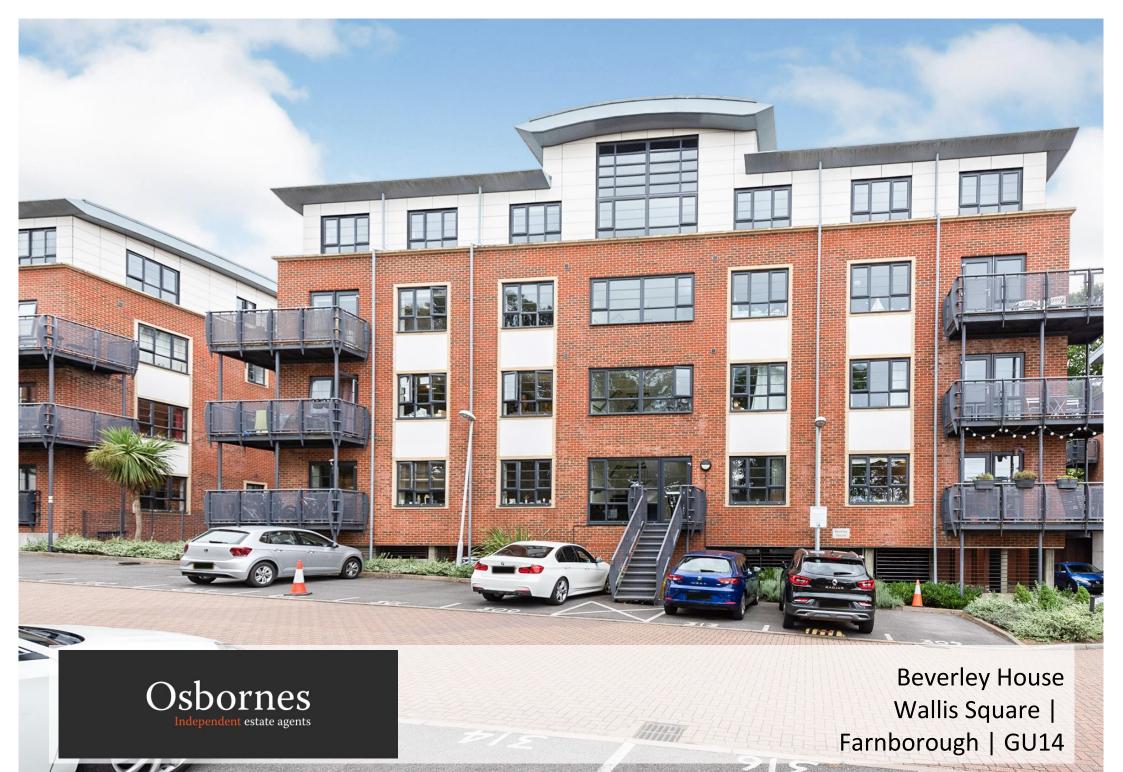

## FARNBOROUGH CENTRAL. This modern one double bedroom apartment is offered to the market in our opinion in very good order throughout.

One Double Bedroom | Modern Kitchen | Modern Bathroom | Furnished | Allocated Parking | Walking Distance to Main Line Station

## £1,075 per month

FARNBOROUGH CENTRAL. This modern one double bedroom apartment is offered to the market in our opinion in very good order throughout. The property benefits from a modern fitted kitchen with a range of integrated appliances, modern fitted bathroom, double bedroom with fitted wardrobe and allocated parking. The apartment is within walking distance to mainline train station serving London's Waterloo and Farnborough business park. AVAILABLE IMMEDIATELY. FURNISHED. Council Tax Band B EPC Rating C Deposit £1240.38