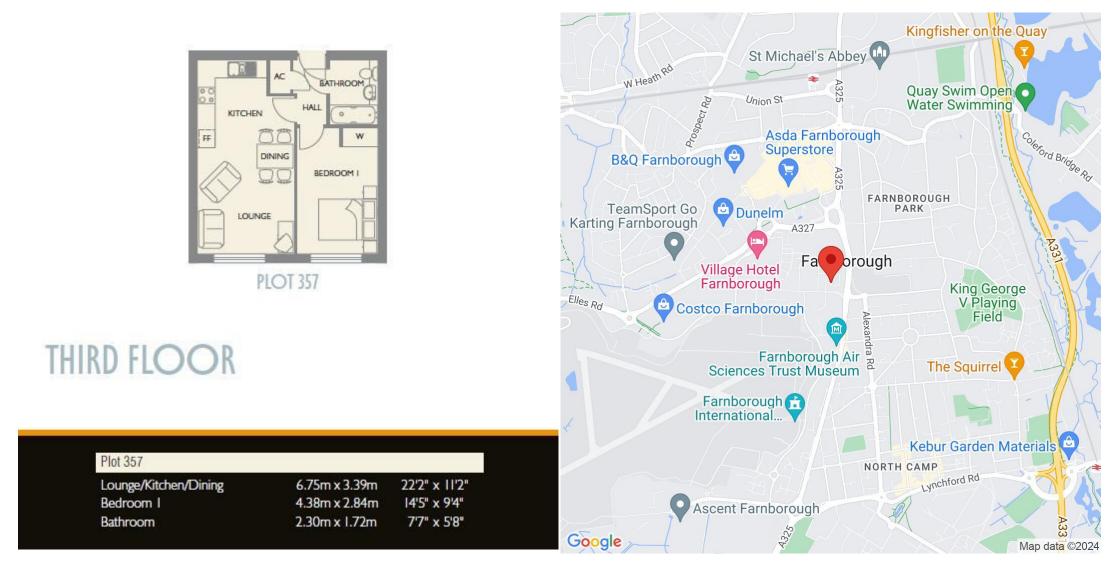

## £1,075 per month

FARNBOROUGH CENTRAL. This modern one double bedroom apartment is offered to the market in our opinion in very good order throughout. The property benefits from a modern fitted kitchen with a range of integrated appliances, modern fitted bathroom, double bedroom with fitted wardrobe and allocated parking. The apartment is within walking distance to mainline train station serving London's Waterloo and Farnborough business park. AVAILABLE IMMEDIATELY. FURNISHED. Council Tax Band B EPC Rating C Deposit £1240.38