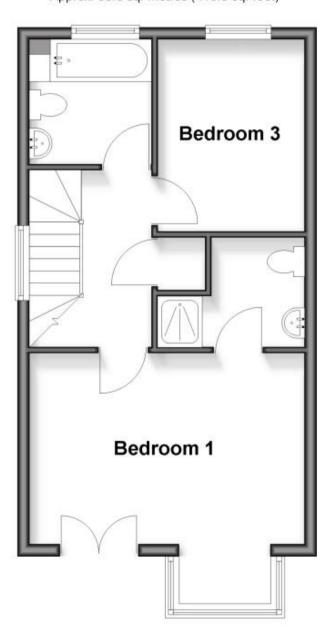

## **Accommodation**

**Entrance Hall Dining Room** 3.08 x 2.47 **Kitchen** 4.50 x 3.15 Shower Room LANDING **Lounge** 4.65 x 4.47 **Bathroom Bedroom 2** 3.99 x 2.47 En-suite Shower Bathroom 2nd Floor

**Bedroom 1** 4.60 x 3.15 **En-suite Shower Room** Bedroom 3 3.13 x 2.49 Bathroom Off Road Parking Front & Back Garden

Call Ashford 01233 639654 ■ wardsofkent.co.uk

**Ground Floor** 

Approx. 36.2 sq. metres (389.3 sq. feet)

First Floor

Approx. 38.8 sq. metres (417.7 sq. feet)

**Second Floor** 

Approx. 38.8 sq. metres (418.0 sq. feet)