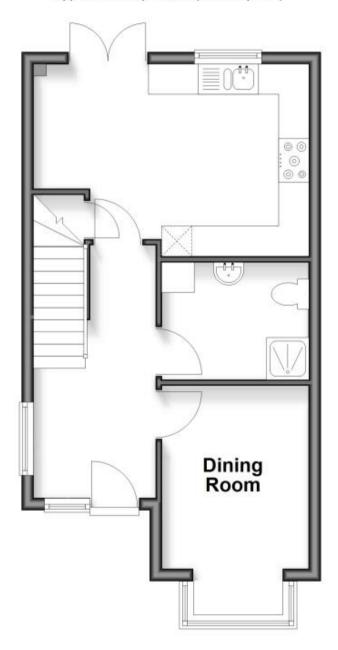

## **Accommodation**

**Entrance Hall Dining Room** 3.08 x 2.47 **Kitchen** 4.50 x 3.15 Shower Room LANDING **Lounge** 4.65 x 4.47 **Bathroom Bedroom 2** 3.99 x 2.47 En-suite Shower Bathroom 2nd Floor

**Bedroom 1** 4.60 x 3.15 **En-suite Shower Room** Bedroom 3 3.13 x 2.49 Bathroom Off Road Parking Front & Back Garden

Call Ashford 01233 639654 ■ wardsofkent.co.uk

**Ground Floor** 

Approx. 36.2 sq. metres (389.3 sq. feet)

First Floor

Approx. 38.8 sq. metres (417.7 sq. feet)

**Second Floor** 

Approx. 38.8 sq. metres (418.0 sq. feet)