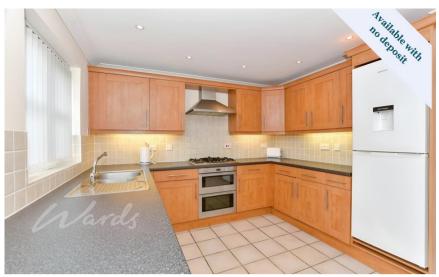

## **Accommodation**

**Entrance Hall Dining Room** 3.08 x 2.47 **Kitchen** 4.50 x 3.15 Shower Room LANDING **Lounge** 4.65 x 4.47 **Bathroom Bedroom 2** 3.99 x 2.47 En-suite Shower Bathroom 2nd Floor

**Bedroom 1** 4.60 x 3.15 **En-suite Shower Room** Bedroom 3 3.13 x 2.49 Bathroom Off Road Parking Front & Back Garden