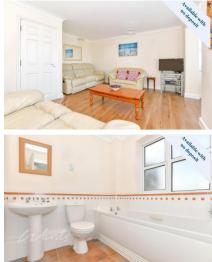

## **Accommodation**

**Entrance Hall Dining Room** 3.08 x 2.47 **Kitchen** 4.50 x 3.15 Shower Room LANDING **Lounge** 4.65 x 4.47 **Bathroom Bedroom 2** 3.99 x 2.47 En-suite Shower Bathroom 2nd Floor

**Bedroom 1** 4.60 x 3.15 **En-suite Shower Room** Bedroom 3 3.13 x 2.49 Bathroom Off Road Parking Front & Back Garden