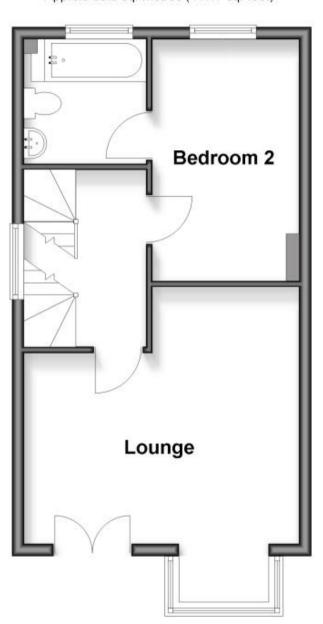

## **Accommodation**

**Entrance Hall Dining Room** 3.08 x 2.47 **Kitchen** 4.50 x 3.15 Shower Room LANDING **Lounge** 4.65 x 4.47 **Bathroom Bedroom 2** 3.99 x 2.47 En-suite Shower Bathroom 2nd Floor

**Bedroom 1** 4.60 x 3.15 **En-suite Shower Room** Bedroom 3 3.13 x 2.49 Bathroom Off Road Parking Front & Back Garden

Call Ashford 01233 639654 ■ wardsofkent.co.uk

**Ground Floor** 

Approx. 36.2 sq. metres (389.3 sq. feet)

First Floor

Approx. 38.8 sq. metres (417.7 sq. feet)

**Second Floor** 

Approx. 38.8 sq. metres (418.0 sq. feet)