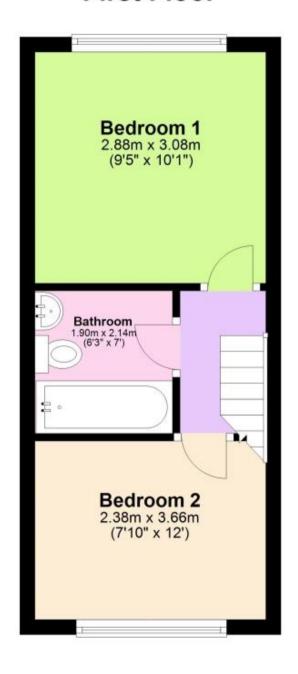

### Porch 1.16 x 0.98

Accommodation

**Kitchen** 3.03 x 1.82

**Lounge** 4.74 x 3.63

Bedroom 1 3.63 x 2.88

**Bedroom 2** 3.66 x 2.38

**Bathroom** 2.14 x 1.90

Garden

# **First Floor**