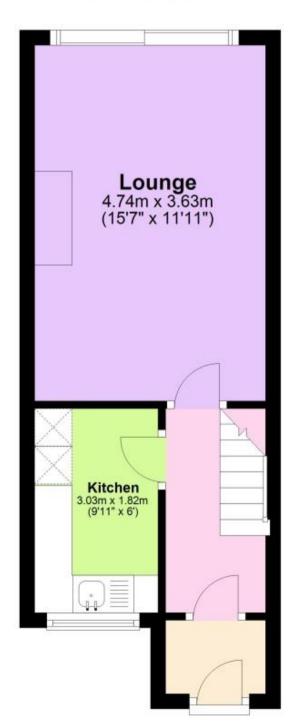

### Porch 1.16 x 0.98

Accommodation

**Kitchen** 3.03 x 1.82

**Lounge** 4.74 x 3.63

Bedroom 1 3.63 x 2.88

**Bedroom 2** 3.66 x 2.38

**Bathroom** 2.14 x 1.90

Garden

# **Ground Floor**