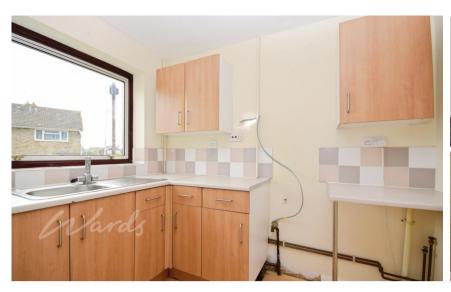

### Porch 1.16 x 0.98

Accommodation

**Kitchen** 3.03 x 1.82

**Lounge** 4.74 x 3.63

Bedroom 1 3.63 x 2.88

**Bedroom 2** 3.66 x 2.38

**Bathroom** 2.14 x 1.90

Garden