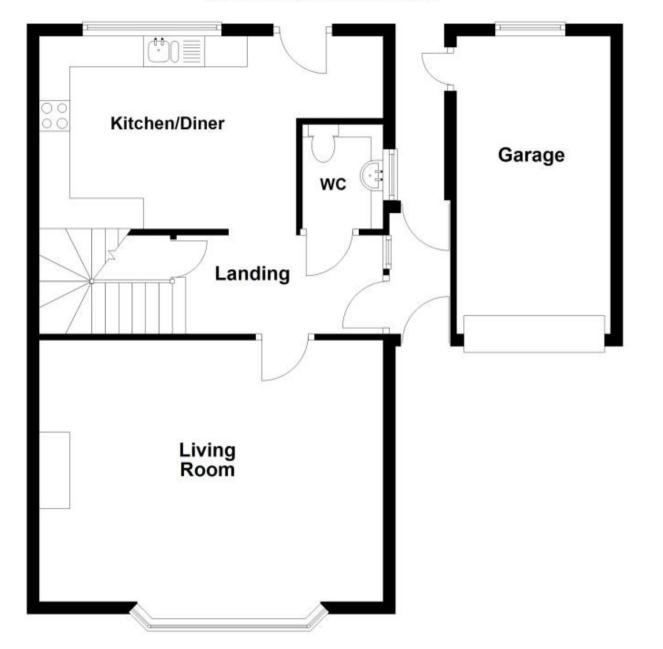

## **Accommodation**

**Entrance Hall** 

Lounge 5.62 x 4.17

**Kitchen** 4.12 x 3.20

Cloakroom

Landing

Bedroom 1 5.62 x 4.27

Bedroom 2 3.15 x 2.90

Bedroom 3 3.20 x 2.59

**Bathroom** 

Off Road Parking

Garage

Front & Rear Garden

Call Ashford 01233 639654 ■ wardsofkent.co.uk

## **Ground Floor**

Approx. 66.3 sq. metres (713.5 sq. feet)