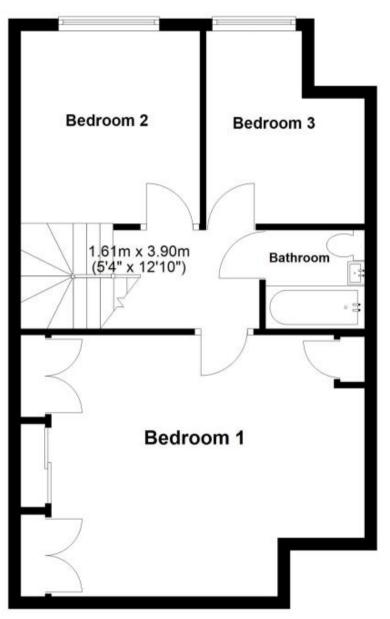

## **Accommodation**

**Entrance Hall** 

Lounge 5.62 x 4.17

**Kitchen** 4.12 x 3.20

Cloakroom

Landing

Bedroom 1 5.62 x 4.27

Bedroom 2 3.15 x 2.90

Bedroom 3 3.20 x 2.59

**Bathroom** 

Off Road Parking

Garage

Front & Rear Garden

Call Ashford 01233 639654 ■ wardsofkent.co.uk

## **First Floor**

Approx. 51.3 sq. metres (552.2 sq. feet)

Total area: approx. 117.6 sq. metres (1265.6 sq. feet)