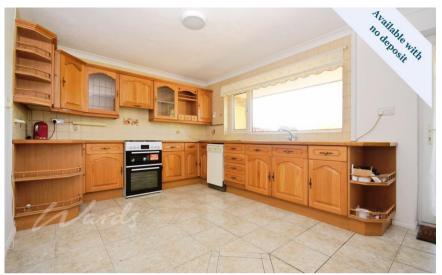

## **Accommodation**

**Entrance Hall** 

Lounge 5.62 x 4.17

**Kitchen** 4.12 x 3.20

Cloakroom

Landing

Bedroom 1 5.62 x 4.27

Bedroom 2 3.15 x 2.90